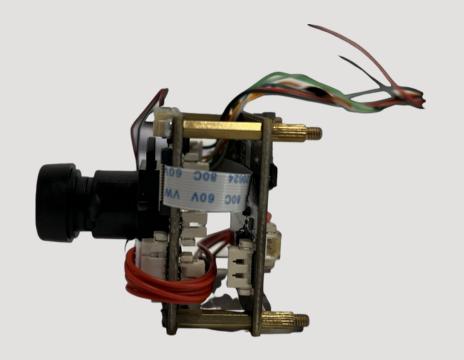

## Indoor Smart Camera Small in size, Big in power

- A camera with built-in CMOS sensor and lens ready to fit in housing with standard 38x38 mm dimension
- Capture 2M high resolution image to see live streaming anytime.
- Built-in TF card for 24 hours all day recording. Never miss amazing moment even when you are not around.
- Two way communication, talk to your love ones when you felt need to.
- POE and Onvif ready, good for home or business application

#### Camera:

• Image Sensor: 2MP 1/2.8" CMOS

• Lens: 3.18mm @ F1.6

• FOV: 107°

• Night Mode: Automatic IR cut filter

• DNR: 3D Noise Reduction

Dynamic Range: WDR

#### And also:

 Connector: RJ-45 cable connector for 10/100Mbps

• Power: Max 8W

• Dimension: 38 x 38 mm