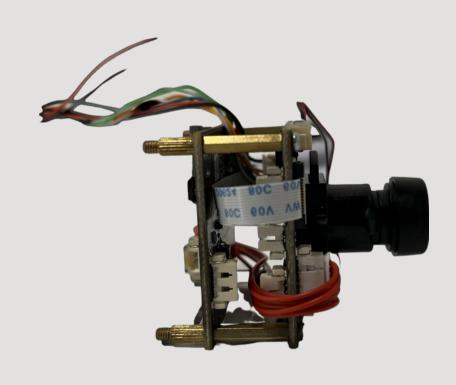

## Indoor Smart Camera Small in size, Big in power

- A camera with built-in CMOS sensor and lens ready to fit in housing with standard 38x38 mm dimension
- Capture 2M high resolution image to see live streaming anytime.
- Built-in TF card for 24 hours all day recording. Never miss amazing moment even when you are not around.
- Two way communication, talk to your love ones when you felt need to.
- POE and Onvif ready, good for home or business application

#### Camera:

• Image Sensor: 2MP 1/2.8" CMOS

• Lens: 3.18mm @ F1.6

• FOV: 107°

• Night Mode: Automatic IR cut filter

• DNR: 3D Noise Reduction

Dynamic Range: WDR

#### And also:

 Connector: RJ-45 cable connector for 10/100Mbps

• Power: Max 8W

• Dimension: 38 x 38 mm