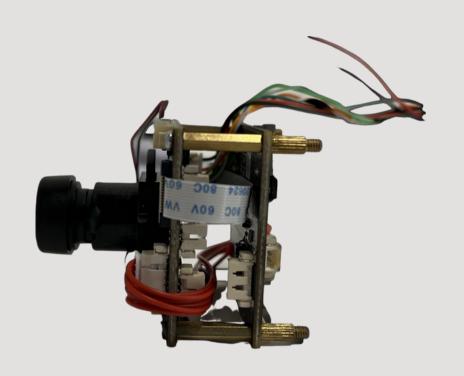

## Indoor Smart Camera Small in size, Big in power

- A camera with built-in CMOS sensor and lens ready to fit in housing with standard 38x38 mm dimension
- Capture 2M high resolution image to see live streaming anytime.
- Built-in TF card for 24 hours all day recording. Never miss amazing moment even when you are not around.
- Two way communication, talk to your love ones when you felt need to.
- POE and Onvif ready, good for home or business application

#### Camera:

• Image Sensor: 2MP 1/2.8" CMOS

• Lens: 3.18mm @ F1.6

• FOV: 107°

• Night Mode: Automatic IR cut filter

• DNR: 3D Noise Reduction

Dynamic Range: WDR

#### Image:

• Resolution: 1920 x 1080

• Video Compression: H.265 / H.264

#### Interfaces:

• Power: 5V 1A Power Adaptor

Mic: Omni-directional

• Speaker: Built-in

• TF Card Slot: Built-in

#### And also:

 Connector: RJ-45 cable connector for 10/100Mbps

• Power: Max 8W

• Dimension: 38 x 38 mm