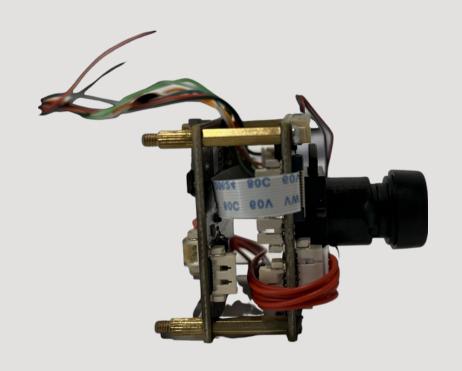

## Indoor Smart Camera Small in size, Big in power

- A camera with built-in CMOS sensor and lens ready to fit in housing with standard 38x38 mm dimension
- Capture 2M high resolution image to see live streaming anytime.
- Built-in TF card for 24 hours all day recording. Never miss amazing moment even when you are not around.
- Two way communication, talk to your love ones when you felt need to.
- POE and Onvif ready, good for home or business application

#### Camera:

• Image Sensor: 2MP 1/2.8" CMOS

• Lens: 3.18mm @ F1.6

• FOV: 107°

• Night Mode: Automatic IR cut filter

• DNR: 3D Noise Reduction

Dynamic Range: WDR

#### Image:

• Resolution: 1920 x 1080

• Video Compression: H.265 / H.264

#### Interfaces:

• Power: 5V 1A Power Adaptor

Mic: Omni-directional

• Speaker: Built-in

• TF Card Slot: Built-in

#### And also:

 Connector: RJ-45 cable connector for 10/100Mbps

• Power: Max 8W

• Dimension: 38 x 38 mm