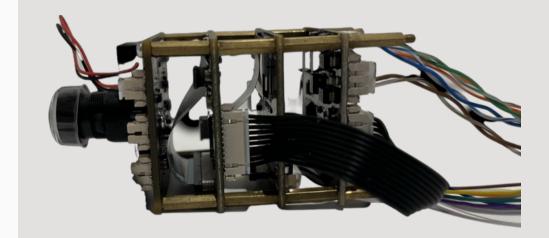

## Outdoor Smart Camera Compact design, Powerful in mind

- A camera with built-in CMOS sensor and lens ready to fit in housing with standard 38x38 mm dimension
- Capture 5M high resolution image @30fps to see live streaming anytime.
- Built-in TF card slot, record it on device. Also supports ONVIF connectivity to work along with NVR system for 24 hours recording security.
- Able to capture detail even at 0.01 Lux low light environment.
- Two way communication. Alert the intruder right away when motion detected.

#### Camera:

• Image Sensor: 5MP 1/2.8" CMOS

• Lens: 3.03mm @ F1.6

• FOV: 102°

• Night Mode: Automatic IR cut filter

• DNR: 3D Noise Reduction

Dynamic Range: WDR

#### Interfaces:

Audio: Mic / Speaker built-in

• TF Card Slot: Built-in

#### And also:

 Connector: RJ-45 cable connector for 10/100Mbps

Power: Max 8W

• Dimension: 38 x 38 mm