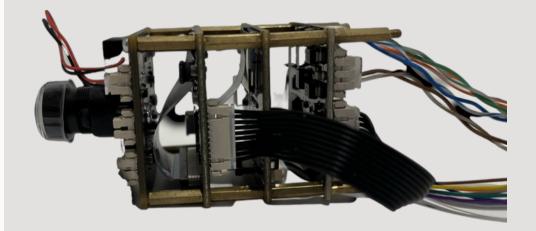

## Outdoor Smart Camera Compact design, Powerful in mind

- A camera with built-in CMOS sensor and lens ready to fit in housing with standard 38x38 mm dimension
- Capture 5M high resolution image @30fps to see live streaming anytime.
- Built-in TF card slot, record it on device. Also supports ONVIF connectivity to work along with NVR system for 24 hours recording security.
- Able to capture detail even at 0.01 Lux low light environment.
- Two way communication. Alert the intruder right away when motion detected.

#### Camera:

• Image Sensor: 5MP 1/2.8" CMOS

• Lens: 3.03mm @ F1.6

• FOV: 102°

• Night Mode: Automatic IR cut filter

• DNR: 3D Noise Reduction

Dynamic Range: WDR

#### Interfaces:

Audio: Mic / Speaker built-in

• TF Card Slot: Built-in

#### And also:

 Connector: RJ-45 cable connector for 10/100Mbps

Power: Max 8W

• Dimension: 38 x 38 mm