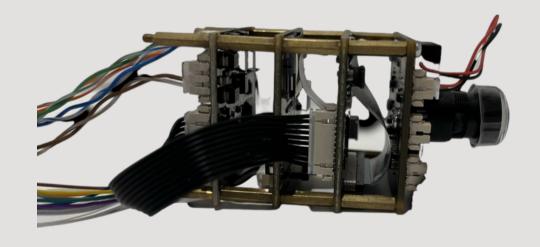

## Outdoor Smart Camera Compact design, Powerful in mind

- A camera with built-in CMOS sensor and lens ready to fit in housing with standard 38x38 mm dimension
- Capture 5M high resolution image @30fps to see live streaming anytime.
- Built-in TF card slot, record it on device. Also supports ONVIF connectivity to work along with NVR system for 24 hours recording security.
- Able to capture detail even at 0.01 Lux low light environment.
- Two way communication. Alert the intruder right away when motion detected.

#### Camera:

• Image Sensor: 5MP 1/2.8" CMOS

• Lens: 3.03mm @ F1.6

• FOV: 102°

• Night Mode: Automatic IR cut filter

• DNR: 3D Noise Reduction

Dynamic Range: WDR

#### Interfaces:

Audio: Mic / Speaker built-in

• TF Card Slot: Built-in

#### And also:

 Connector: RJ-45 cable connector for 10/100Mbps

Power: Max 8W

• Dimension: 38 x 38 mm