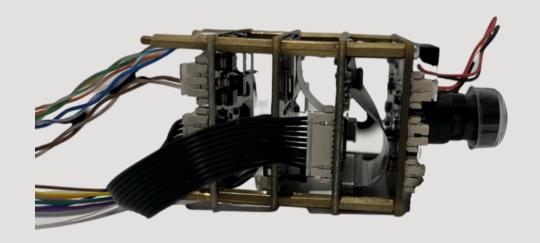

## Outdoor Smart Camera Compact design, Powerful in mind

- A camera with built-in CMOS sensor and lens ready to fit in housing with standard 38x38 mm dimension
- Capture 5M high resolution image @30fps to see live streaming anytime.
- Built-in TF card slot, record it on device. Also supports ONVIF connectivity to work along with NVR system for 24 hours recording security.
- Able to capture detail even at 0.01 Lux low light environment.
- Two way communication. Alert the intruder right away when motion detected.

#### And also:

 Connector: RJ-45 cable connector for 10/100Mbps

Power: Max 8W

• Dimension: 38 x 38 mm