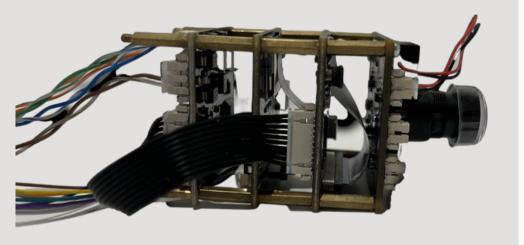

## Outdoor Smart Camera Compact design, Powerful in mind

- A camera with built-in CMOS sensor and lens ready to fit in housing with standard 38x38 mm dimension
- Capture 5M high resolution image @30fps to see live streaming anytime.
- Built-in TF card slot, record it on device. Also supports ONVIF connectivity to work along with NVR system for 24 hours recording security.
- Able to capture detail even at 0.01 Lux low light environment.
- Two way communication. Alert the intruder right away when motion detected.

#### Camera:

• Image Sensor: 5MP 1/2.8" CMOS

• Lens: 3.03mm @ F1.6

• FOV: 102°

• Night Mode: Automatic IR cut filter

• DNR: 3D Noise Reduction

Dynamic Range: WDR

#### Interfaces:

Audio: Mic / Speaker built-in

• TF Card Slot: Built-in

#### And also:

 Connector: RJ-45 cable connector for 10/100Mbps

Power: Max 8W

• Dimension: 38 x 38 mm