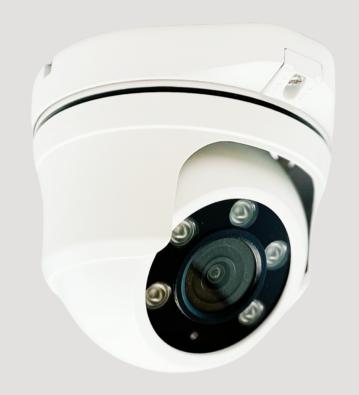

## Dome Smart Camera

2022 V1

# Dome Smart Camera Compact design, Powerful in mind

- Slim but weatherproof design, provide year long security at ease.
- Capture 5M high resolution image @30fps to see live streaming anytime.
- Built-in TF card slot, record it on device. Also supports ONVIF connectivity to work along with NVR system for 24 hours recording security.
- Able to capture detail even at 0.01 Lux low light environment.
- Two way communication. Alert the intruder right away when motion detected.

### Features

Two way communication

**TF Card Slot Built-in** 

**Object Tracking** 

**Smart Al Detection** 

**Crystal Night Vision** 

**NVR ONVIF Supported** 