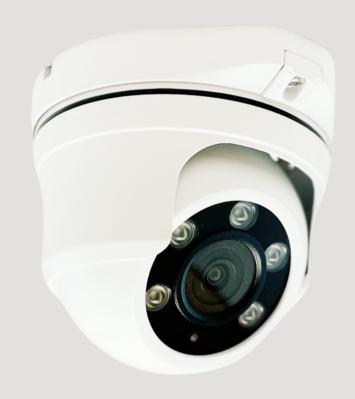

## Dome Smart Camera

2022 V1

# Dome Smart Camera Compact design, Powerful in mind

- Slim but weatherproof design, provide year long security at ease.
- Capture 5M high resolution image @30fps to see live streaming anytime.
- Built-in TF card slot, record it on device. Also supports ONVIF connectivity to work along with NVR system for 24 hours recording security.
- Able to capture detail even at 0.01 Lux low light environment.
- Two way communication. Alert the intruder right away when motion detected.

### Features

Two way communication

**TF Card Slot Built-in** 

**Object Tracking** 

**Smart Al Detection** 

**Crystal Night Vision** 

**NVR ONVIF Supported** 