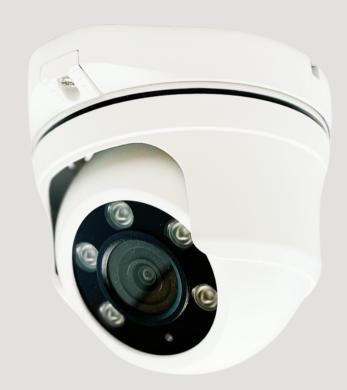

## Dome Smart Camera

2022 V1

# Dome Smart Camera Compact design, Powerful in mind

- Slim but weatherproof design, provide year long security at ease.
- Capture 5M high resolution image @30fps to see live streaming anytime.
- Built-in TF card slot, record it on device. Also supports ONVIF connectivity to work along with NVR system for 24 hours recording security.
- Able to capture detail even at 0.01 Lux low light environment.
- Two way communication. Alert the intruder right away when motion detected.

### Features

Two way communication

**TF Card Slot Built-in** 

**Object Tracking** 

**Smart Al Detection** 

**Crystal Night Vision** 

**NVR ONVIF Supported** 

#### Camera:

- Image Sensor: 5MP 1/2.8" CMOS
- Lens: 3.3mm @ F2
- FOV: 102°
- Night Mode: Automatic IR cut filter
- DNR: 3D Noise Reduction
- Dynamic Range: WDR