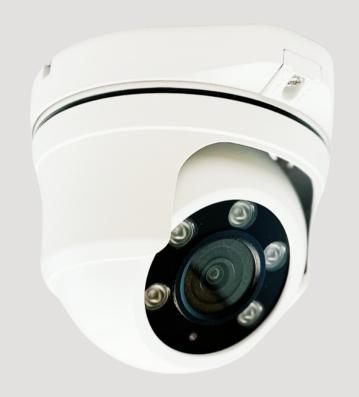

## Dome Smart Camera

2022 V1

# Dome Smart Camera Compact design, Powerful in mind

- Slim but weatherproof design, provide year long security at ease.
- Capture 5M high resolution image @30fps to see live streaming anytime.
- Built-in TF card slot, record it on device. Also supports ONVIF connectivity to work along with NVR system for 24 hours recording security.
- Able to capture detail even at 0.01 Lux low light environment.
- Two way communication. Alert the intruder right away when motion detected.

### Features

Two way communication

**TF Card Slot Built-in** 

**Object Tracking** 

**Smart Al Detection** 

**Crystal Night Vision** 

**NVR ONVIF Supported** 

#### Camera:

- Image Sensor: 5MP 1/2.8" CMOS
- Lens: 3.3mm @ F2
- FOV: 102°
- Night Mode: Automatic IR cut filter
- DNR: 3D Noise Reduction
- Dynamic Range: WDR