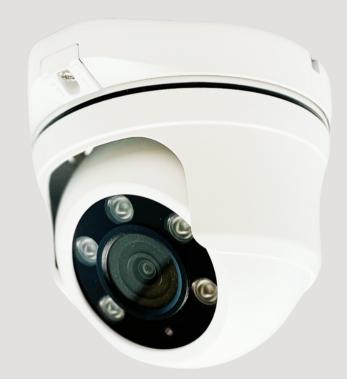

## Dome Smart Camera

2022 V1

# Dome Smart Camera Compact design, Powerful in mind

- Slim but weatherproof design, provide year long security at ease.
- Capture 5M high resolution image @30fps to see live streaming anytime.
- Built-in TF card slot, record it on device. Also supports ONVIF connectivity to work along with NVR system for 24 hours recording security.
- Able to capture detail even at 0.01 Lux low light environment.
- Two way communication. Alert the intruder right away when motion detected.

### Features

Two way communication

**TF Card Slot Built-in** 

**Object Tracking** 

**Smart Al Detection** 

**Crystal Night Vision** 

**NVR ONVIF Supported** 