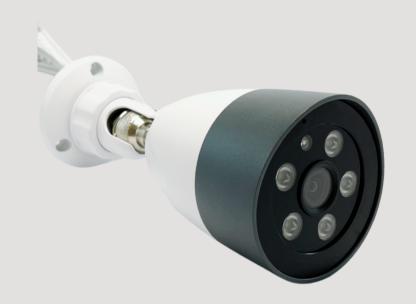

# Outdoor Smart Camera

Protect, Connect, All in One

High performance camera doesnt always have to be bulky and complicated.

More importantly, it should be always connected and provide the image on demand.

### Outdoor Smart Camera Compact design, Powerful in mind

- Slim but weatherproof design, provide year long security at ease.
- Capture 5M high resolution image @30fps to see live streaming anytime.
- Built-in TF card slot, record it on device. Also supports ONVIF connectivity to work along with NVR system for 24 hours recording security.
- Able to capture detail even at 0.01 Lux low light environment.
- Two way communication. Alert the intruder right away when motion detected.

### Features

Two way communication

**TF Card Slot Built-in** 

**Object Tracking** 

**Smart Al Detection** 

**Crystal Night Vision** 

**NVR ONVIF Supported** 

### Features

- Smart Al detections includes:
  - Motion detection
  - Human detection
  - Sound detection
  - Object tracking