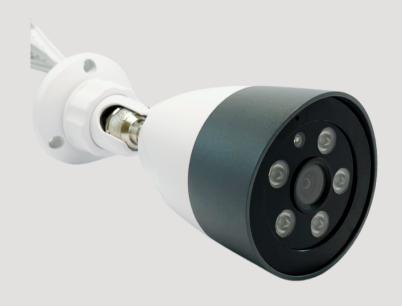

# Outdoor Smart Camera

Protect, Connect, All in One

High performance camera doesnt always have to be bulky and complicated.

More importantly, it should be always connected and provide the image on demand.

### Outdoor Smart Camera Compact design, Powerful in mind

- Slim but weatherproof design, provide year long security at ease.
- Capture 5M high resolution image @30fps to see live streaming anytime.
- Built-in TF card slot, record it on device. Also supports ONVIF connectivity to work along with NVR system for 24 hours recording security.
- Able to capture detail even at 0.01 Lux low light environment.
- Two way communication. Alert the intruder right away when motion detected.