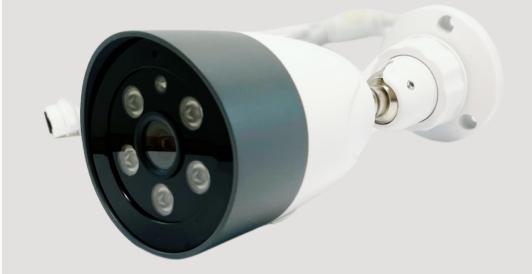

### Outdoor Smart Camera Compact design, Powerful in mind

- Slim but weatherproof design, provide year long security at ease.
- Capture 5M high resolution image @30fps to see live streaming anytime.
- Built-in TF card slot, record it on device. Also supports ONVIF connectivity to work along with NVR system for 24 hours recording security.
- Able to capture detail even at 0.01 Lux low light environment.
- Two way communication. Alert the intruder right away when motion detected.

### Features

Two way communication

**TF Card Slot Built-in** 

**Object Tracking** 

**Smart Al Detection** 

**Crystal Night Vision** 

**NVR ONVIF Supported** 