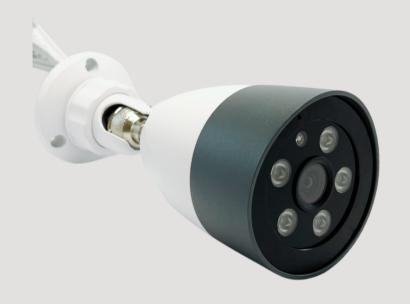

### Outdoor Smart Camera Compact design, Powerful in mind

- Slim but weatherproof design, provide year long security at ease.
- Capture 5M high resolution image @30fps to see live streaming anytime.
- Built-in TF card slot, record it on device. Also supports ONVIF connectivity to work along with NVR system for 24 hours recording security.
- Able to capture detail even at 0.01 Lux low light environment.
- Two way communication. Alert the intruder right away when motion detected.

### Features

Two way communication

**TF Card Slot Built-in** 

**Object Tracking** 

**Smart Al Detection** 

**Crystal Night Vision** 

**NVR ONVIF Supported** 

### Features

- Smart Al detections includes:
  - Motion detection
  - Human detection
  - Sound detection
  - Object tracking

#### Camera:

- Image Sensor: 5MP 1/2.8" CMOS
- Lens: 3.03mm @ F1.6
- FOV: 102°
- Night Mode: Automatic IR cut filter
- DNR: 3D Noise Reduction
- Dynamic Range: WDR

#### Image:

- Resolution: 2880 x 1620
- Video Compression: H.265 / H.264

#### **Connectivity:**

- Power: PoE Class 0/3(IEEE802.3af)
- Protocol:TCP/IP,HTTP,HTTPS,FTP,DHCP, DDNS,RTP,RTSP,RTMP

#### Interfaces:

- Audio: Audio/in x1, Audio/out x1
- TF Card Slot: Built-in

#### And also:

- Operating Condition: -30°C to 60°C
- Connector: RJ-45 cable connector for 10/100Mbps
- Power: Max 8W
- Weatherproof: IP67
- Dimension: ø 72.5\*178.5mm