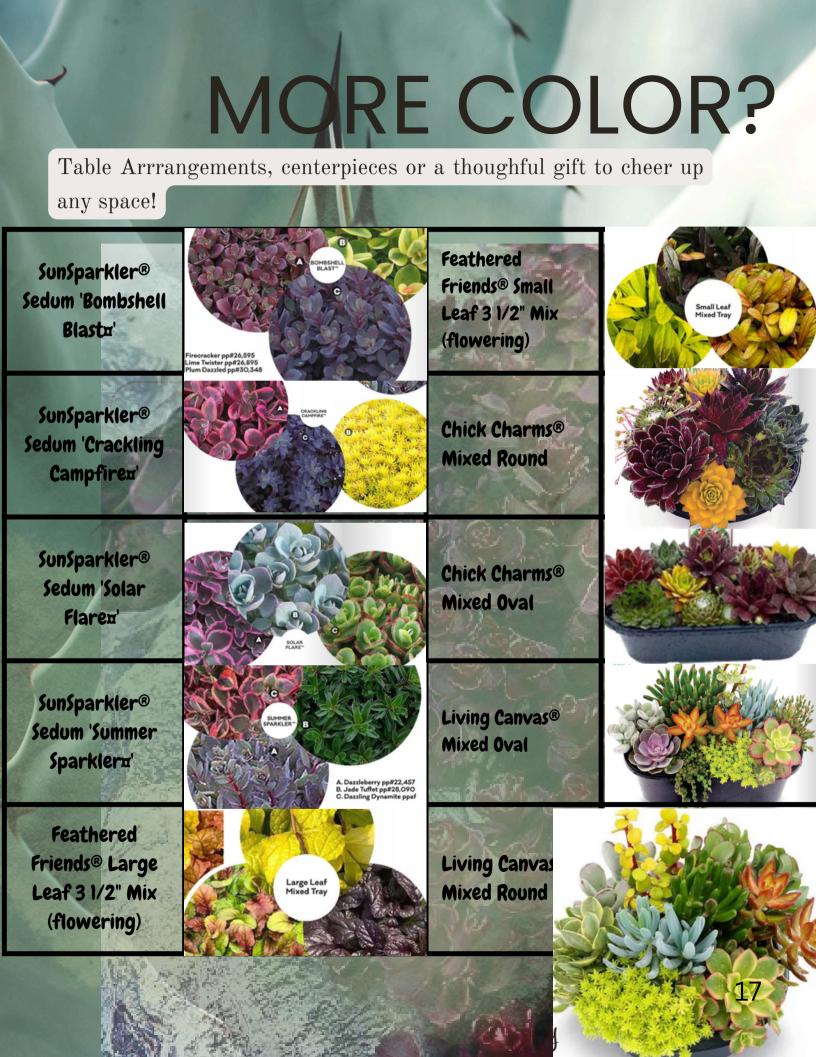

#### CHICK CHARMS

Sempervivum Hens & Chicks Succulent – Color-Changing, Hardy Plant Brighten your garden with the Sempervivum Hens & Chicks succulent, known for its stunning color shifts from red to pink to gold throughout the year. This hardy, low-maintenance plant is perfect for small spaces, containers, or rock gardens. Why You'll Love It:

- Colorful Display: Changes from red, pink, to golden hues with the seasons.
- Compact & Hardy: Grows up to 5 inches, ideal for tight spaces.
- Low Maintenance: Thrives in sunlight and well-draining soil.
- Self-Propagating: Produces "chicks" that can be shared or left to form clusters.

#### Variegated Sedum – Vibrant, Hardy Succulent

Add vibrant color to your garden with our Variegated Sedum, available in pink, purple, white, and more. This hardy succulent thrives in full sunlight, with its colors deepening throughout the seasons. In late summer, it blooms with fuchsia flowers that attract pollinators.

Why You'll Love It:

- Colorful Variety: Choose from pink, purple, white, and other stunning hues.
- Blooming Beauty: Late summer brings multi-colored flowers perfect for bouquets or pollinators.
- Hardy & Easy Care: Frost-tolerant and low-maintenance, great for beginners.
- Compact Growth: Grows up to 15 inches, ideal for containers, borders, or small gardens.

### FEATHERED FRIENDS

Feathered Friends<sup>™</sup> play well with others! These beauties are winter hardy, offer year round color, low maintenance care and would love to be paired with whatever colors you can dream up. With colors this stunning and care this easy, your garden will be a work of art for years to come.