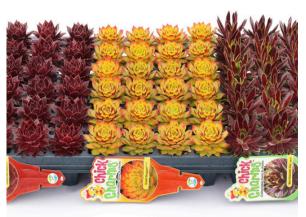

#### CHICK CHARMS

Sempervivum Hens & Chicks Succulent – Color-Changing, Hardy Plant Brighten your garden with the Sempervivum Hens & Chicks succulent, known for its stunning color shifts from red to pink to gold throughout the year. This hardy, low-maintenance plant is perfect for small spaces, containers, or rock gardens. Why You'll Love It:

- Colorful Display: Changes from red, pink, to golden hues with the seasons.
- Compact & Hardy: Grows up to 5 inches, ideal for tight spaces.
- Low Maintenance: Thrives in sunlight and well-draining soil.
- Self-Propagating: Produces "chicks" that can be shared or left to form clusters.

Care Tips:

- Sunlight: Needs 6+ hours of sunlight daily.
- Soil: Prefers gritty, well-draining soil.
- Watering: Water weekly, allowing soil to dry out between waterings.
- Temperature: Thrives in summer sun and is frost-hardy for winter.