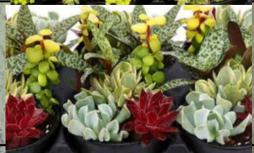

#### CHICK CHARMS

Sempervivum Hens & Chicks Succulent – Color-Changing, Hardy Plant Brighten your garden with the Sempervivum Hens & Chicks succulent, known for its stunning color shifts from red to pink to gold throughout the year. This hardy, low-maintenance plant is perfect for small spaces, containers, or rock gardens. Why You'll Love It:

- Colorful Display: Changes from red, pink, to golden hues with the seasons.
- Compact & Hardy: Grows up to 5 inches, ideal for tight spaces.
- Low Maintenance: Thrives in sunlight and well-draining soil.
- Self-Propagating: Produces "chicks" that can be shared or left to form clusters.

Perfect for rock gardens, containers, or windowsills, this easy-to-care-for succulent adds vibrant color year-round.