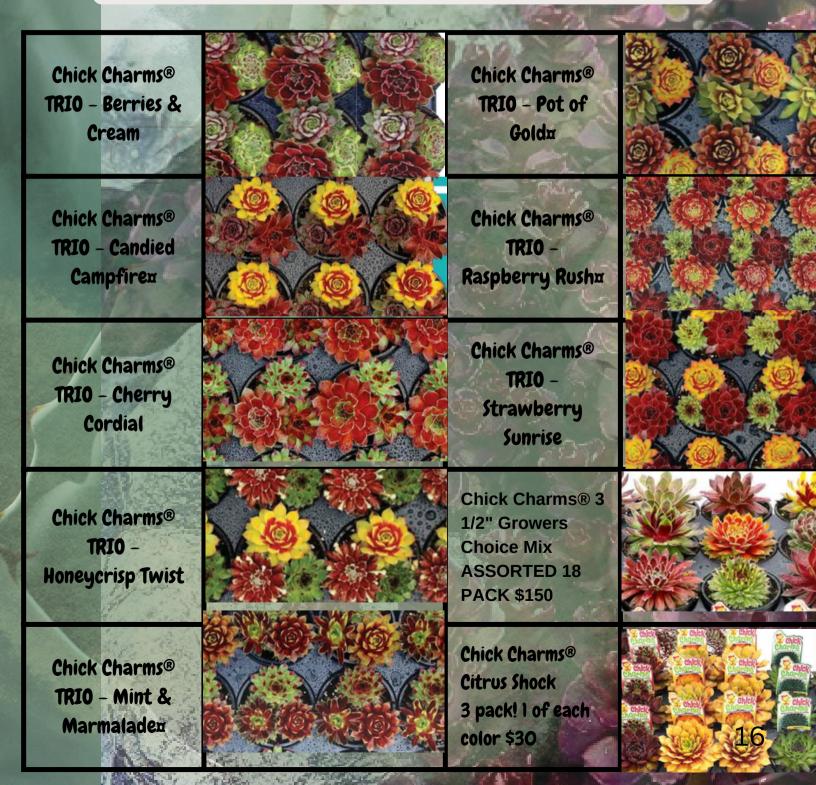

## GARDEN DESIGNS

Featuring ChickCharms, SunSparklers, and Feathered Friends

Living Canvas® Backyard Bonfire¤ \$15

Living Canvas® Poolside Perfection¤ \$15

Living Canvas® Seaside Suntan¤ \$15

Living Canvas® Sunkissed Bliss \$15

Living Canvas® Tahiti Tropics¤ \$15

Living Canvas® Bonfires & Beaches \$10

Living Canvas® Flip Flops & Fireflies¤ \$10

iving Canvas® Porch. Swings & Popsicles \$10

Living Canvas® Sunshine & Citrus \$10

Living Canvas® Growers Choice \$10

## GARDEN DESIGNS

Featuring ChickCharms, SunSparklers, and Feathered Friends