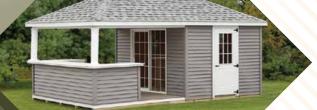

## **POOL HOUSES**

12 x 18' with 8 x 10' porch and bar counter tops

Optional board and batten siding. Weight bearing porch columns. Countertops can be built to an specifications and are available in all trim colors