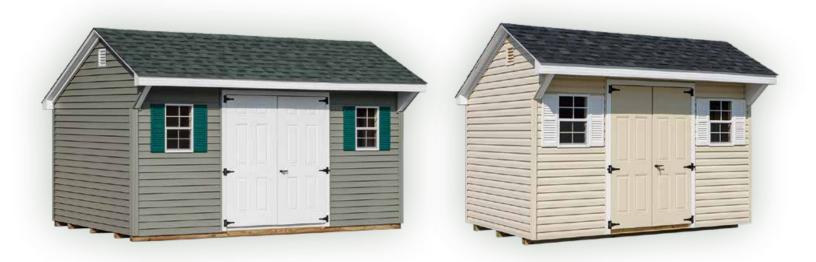

## CAPE STYLE

#### SIGNATURE SERIES

- Clean crisp lines
- Totally maintenance-free
- Tons of available options
- Extremely affordable
- 5" Overhangs with vented soffit
- 6/12 roof pitch
- Vinyl corners 21/2" trim

Shown with optional cupola and weather vane

Shown with optional shake siding