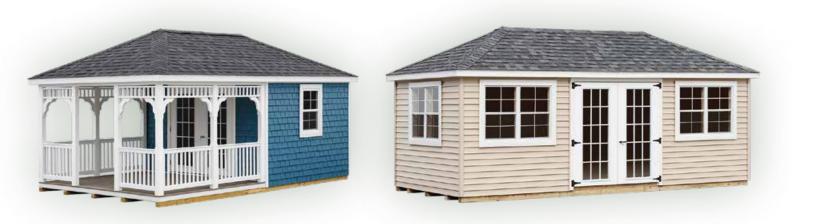

## CAPE STYLE

#### SIGNATURE SERIES

- Clean crisp lines
- Totally maintenance-free
- Tons of available options
- Extremely affordable
- 5" Overhangs with vented soffit
- 6/12 roof pitch
- Vinyl corners 21/2" trim

Shown with optional cupola and weather vane

Shown with optional shake siding

## **COTTAGE STYLE**

• Similar to the cape, but with a lower roof pitch

Shown with optional fiberglass doors - painted black

Shown with optional porch

Shown with optional fiberglass doors - painted red