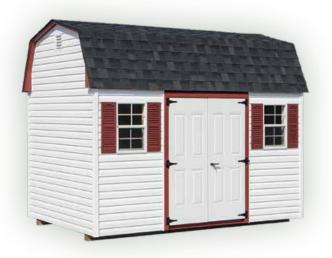

## **DUTCH BARN**

• Featuring a gambrel roof for lots of headroom and storage options

Mini barn with 4' walls