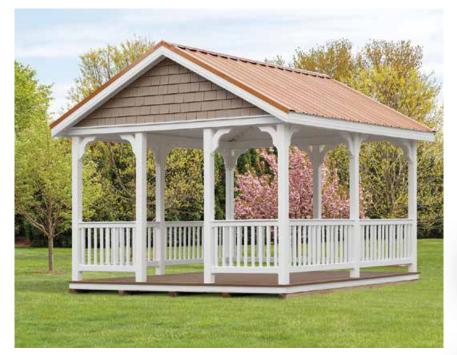

## **POOL HOUSES**

12 x 18' with 8 x 10' porch and bar counter tops

Optional board and batten siding. Weight bearing porch columns. Countertops can be built to an specifications and are available in all trim colors