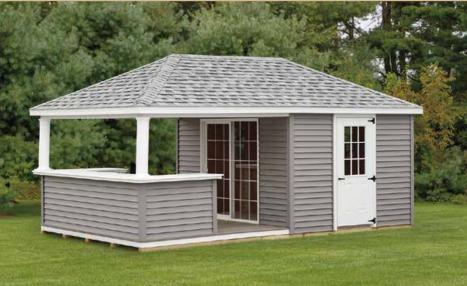

## **POOL HOUSES**

12 x 18' with 8 x 10' porch and bar counter tops

Optional board and batten siding. Weight bearing porch columns. Countertops can be built to an specifications and are available in all trim colors