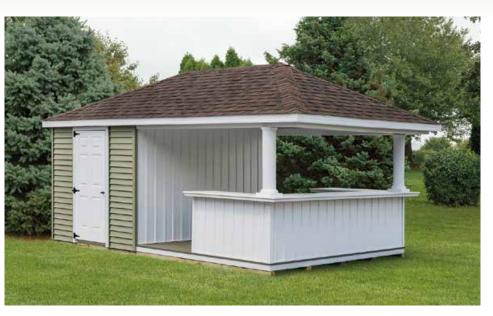

## **POOL HOUSES**

12 x 18' with 8 x 10' porch and bar counter tops

Optional board and batten siding. Weight bearing porch columns. Countertops can be built to an specifications and are available in all trim colors