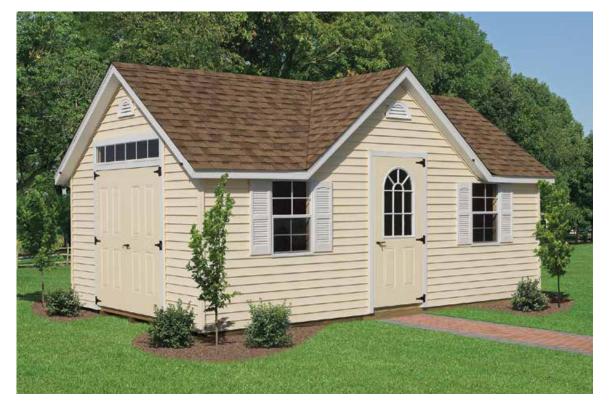

## CAPE STYLE

#### SIGNATURE SERIES

- Clean crisp lines
- Totally maintenance-free
- Tons of available options
- Extremely affordable
- 5" Overhangs with vented soffit
- 6/12 roof pitch
- Vinyl corners 21/2" trim

Shown with optional cupola and weather vane

Shown with optional shake siding