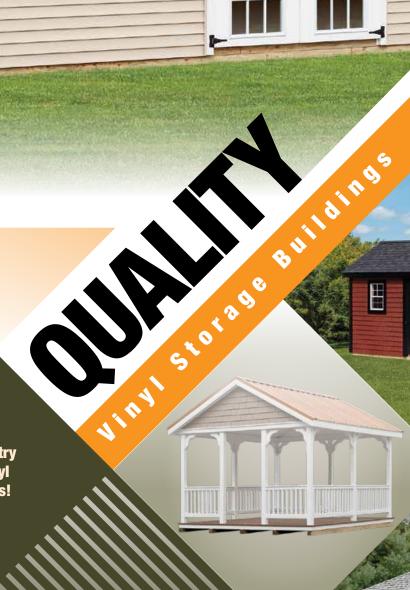

Setting the industry standard for vinyl storage buildings!





## CAPE STYLE

#### SIGNATURE SERIES

- Clean crisp lines
- Totally maintenance-free
- Tons of available options
- Extremely affordable
- 5" Overhangs with vented soffit
- 6/12 roof pitch
- Vinyl corners 21/2" trim





Shown with optional cupola and weather vane



Shown with optional shake siding



## **COTTAGE STYLE**

• Similar to the cape, but with a lower roof pitch



Shown with optional fiberglass doors - painted black

Shown with optional porch

Shown with optional fiberglass doors - painted red



## **QUAKER STYLE**

#### SIGNATURE SERIES

- 17" overhang
- 8' front wall
- 78" door opening





## **DUTCH BARN**

• Featuring a gambrel roof for lots of headroom and storage options





Mini barn with 4' walls



## **CLASSIC STYLE**

#### SIGNATURE SERIES

- Steeper roof with