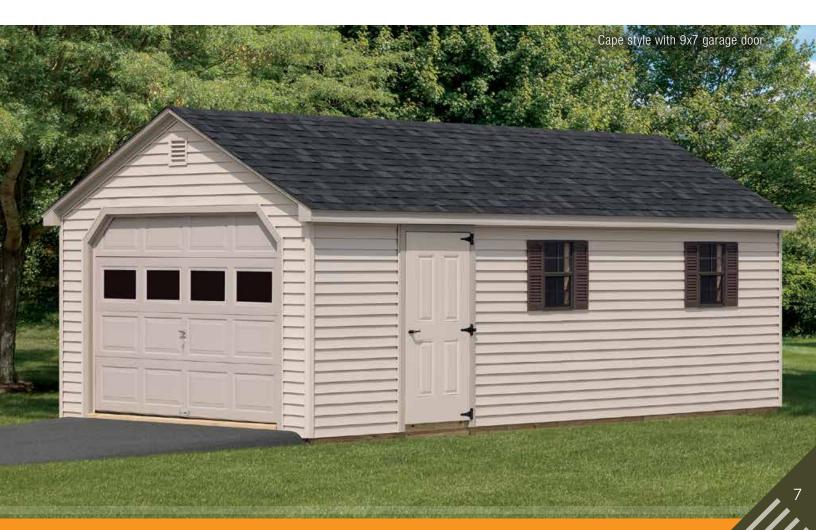

## GARAGE BARN

#### SIGNATURE SERIES

Cape style with 9x7 garage door

# Make your shed a garage!

Cottage style with 9x7 garage door