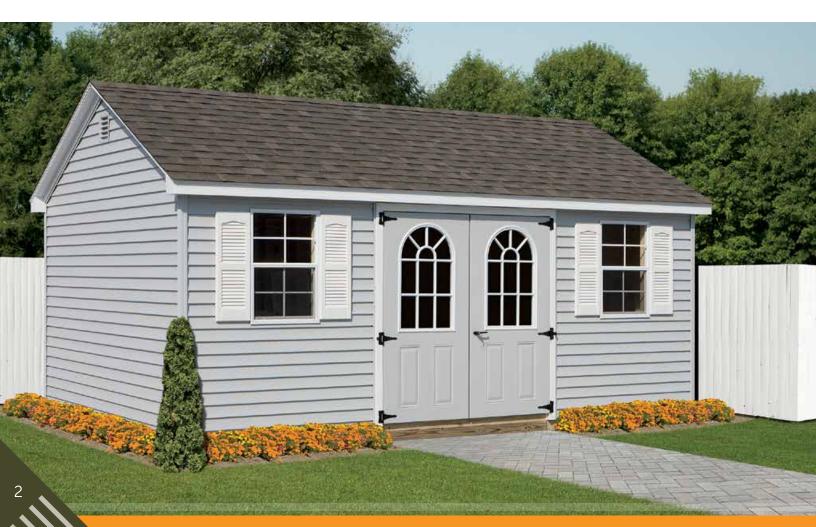

## **COTTAGE STYLE**

• Similar to the cape, but with a lower roof pitch

Shown with optional fiberglass doors - painted black

Shown with optional porch

Shown with optional fiberglass doors - painted red