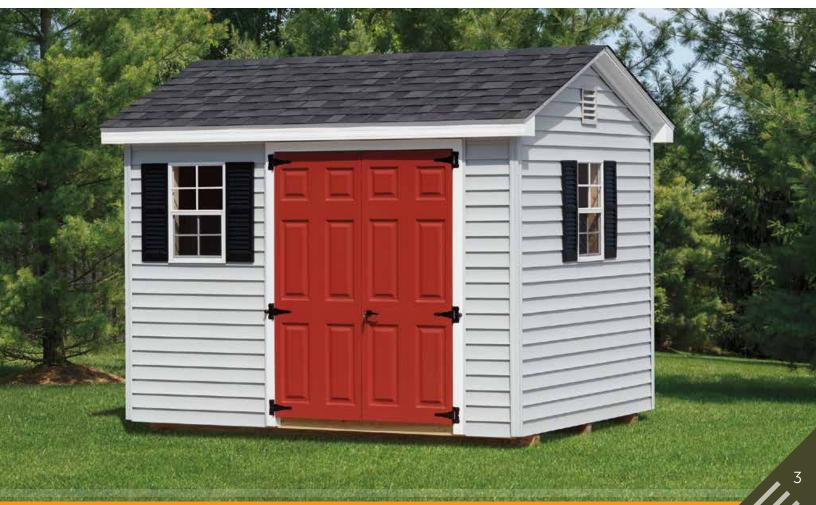

## **COTTAGE STYLE**

• Similar to the cape, but with a lower roof pitch

Shown with optional fiberglass doors - painted black

Shown with optional porch

Shown with optional fiberglass doors - painted red