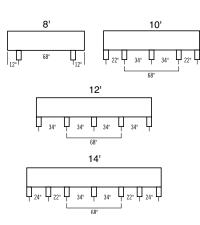

#### RUNNER PLACEMENT

Foundation | 4x4 pressure-treated lumber Floor Joists | 2x4s, 16" on center Flooring | %" exterior grade or optional pressure-treated Sidewall Studs | 2x4s, 16" on center; double plated top wall Exterior Siding | ½" 4-ply plywood with vinyl siding Rafters | 2x4s, 16" on center Roof Sheathing | ½" 4-ply plywood Roof | 30-year architectural shingles Doors | Heavy-duty raised panel steel or fiberglass door, 24 gauge Windows | Two windows with shutters included