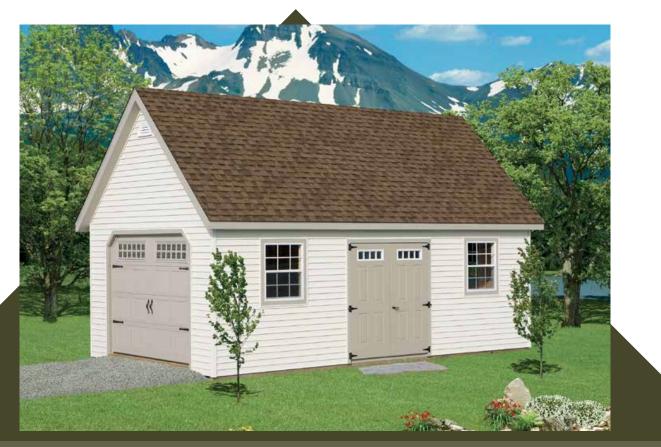

## GARAGE BARN

#### SIGNATURE SERIES

Cape style with 9x7 garage door

# Make your shed a garage!

Cottage style with 9x7 garage door