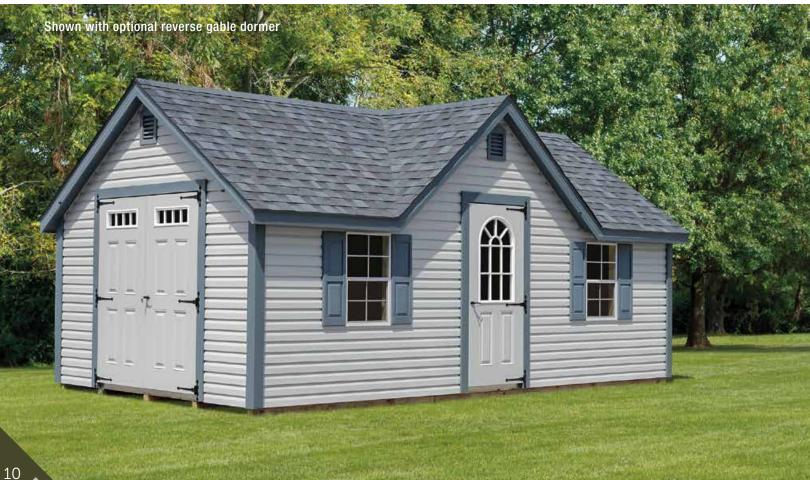

## **COTTAGE STYLE**

• Similar to the cape, but with a lower roof pitch

Shown with optional fiberglass doors - painted black

Shown with optional porch

Shown with optional fiberglass doors - painted red