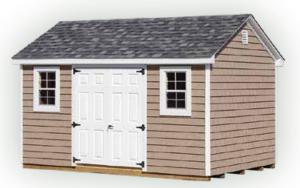

## CAPE STYLE

#### SIGNATURE SERIES

- Clean crisp lines
- Totally maintenance-free
- Tons of available options
- Extremely affordable
- 5" Overhangs with vented soffit
- 6/12 roof pitch
- Vinyl corners 21/2" trim

Shown with optional cupola and weather vane