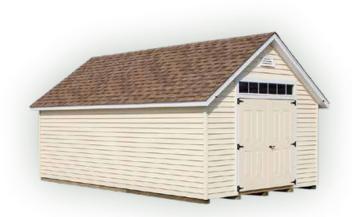

## **CLASSIC STYLE**

#### SIGNATURE SERIES

- Steeper roof with 9/12 pitch
- $7\frac{1}{2}$ " overhang with vented soffit
- Distinctly elegant style

Shown with optional round glass doors

Shown with optional transom window

Shown with optional transom window doors