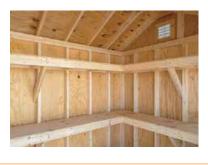

## **SPECIFICATIONS**

Our quality vinyl sided storage buildings are maintenance-free structures that will last for years. Each one is durable & soundly constructed using top grade materials.

#### RUNNER PLACEMENT

Foundation | 4x4 pressure-treated lumber Floor Joists | 2x4s, 16" on center Flooring | %" exterior grade or optional pressure-treated Sidewall Studs | 2x4s, 16" on center; double plated top wall Exterior Siding | ½" 4-ply plywood with vinyl siding Rafters | 2x4s, 16" on center Roof Sheathing | ½" 4-ply plywood Roof | 30-year architectural shingles Doors | Heavy-duty raised panel steel or fiberglass door, 24 gauge Windows | Two windows with shutters included