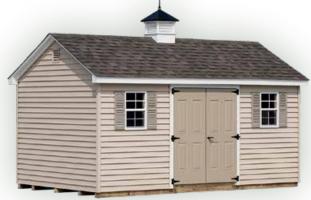

#### SIGNATURE SERIES

- Clean crisp lines
- Totally maintenance-free
- Tons of available options
- Extremely affordable
- 5" Overhangs with vented soffit
- 6/12 roof pitch
- Vinyl corners 21/2" trim

Shown with optional cupola and weather vane