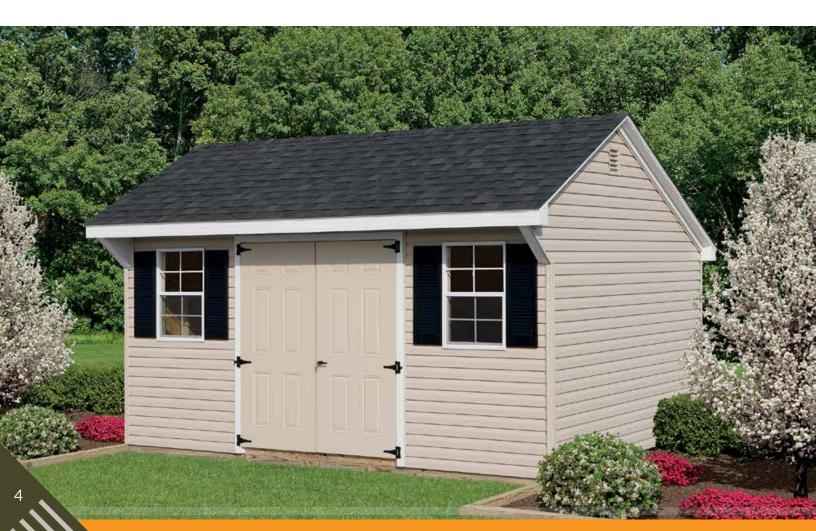

## **COTTAGE STYLE**

• Similar to the cape, but with a lower roof pitch

Shown with optional fiberglass doors - painted black

Shown with optional porch

Shown with optional fiberglass doors - painted red