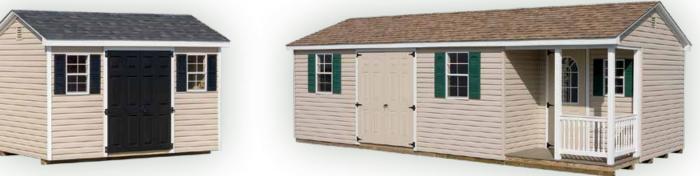

## **COTTAGE STYLE**

• Similar to the cape, but with a lower roof pitch

Shown with optional fiberglass doors - painted black

Shown with optional porch

Shown with optional fiberglass doors - painted red