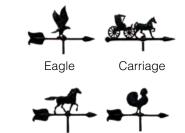

ptional metal roof



## **ROOF OPTIONS**

#### **Reverse Gable Dormers**

Make your shed stand out by adding a dormer. Dormers are available for any size or style of shed, and can be customized to meet your specific needs.





## **ROOF OPTIONS**

#### Pent Roof Dormers



Shown with optional full glass doors



Shown with optional wood shutters

#### STATESMAN GARAGE

A beautiful two car garage. Available up to 24' wide.



24x24' Two car garage with copper cupola

#### CHALET GARAGE

Features a 12/12 roof pitch for a second floor. Available up to 14' wide.



## **OPTIONS**

## Transom Window Above Door Extra Double Door Arched Glass Inserts in Door 4 Lite Glass Inserts in Door 9 Lite Glass Inserts in Door





Large Window 24" x 36" Small Shutters Large Shutters



41/2" Window Trim







### **ROOF OPTIONS**

Tar Paper | Roll Vent



Single 3' Door



Square



All vents priced per pair



DOORS







18" and 24"

## WEATHER VANES

Horse Rooster Weather vanes

## **SPECIFICATIONS**

Our quality vinyl sided storage buildings are maintenance-free structures that will last for years. Each one is durable & soundly constructed using top grade materials.

#### RUNNER PLACEMENT



Foundation | 4x4 pressure-treated lumber Floor Joists | 2x4s, 16" on center Flooring | %" exterior grade or optional pressure-treated Sidewall Studs | 2x4s, 16" on center; double plated top wall Exterior Siding | ½" 4-ply plywood with vinyl siding Rafters | 2x4s, 16" on center Roof Sheathing | ½" 4-ply plywood Roof | 30-year architectural shingles Doors | Heavy-duty raised panel steel or fibergla