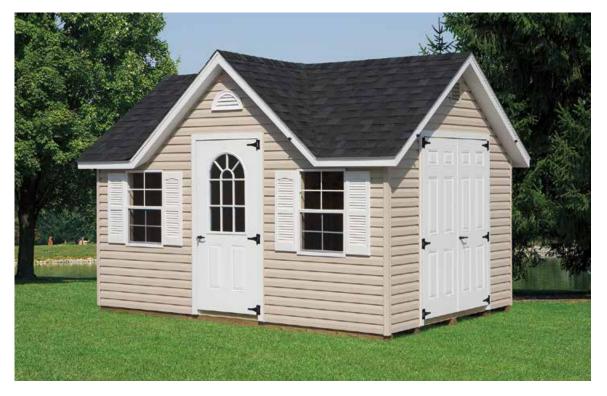

## **COTTAGE STYLE**

• Similar to the cape, but with a lower roof pitch

Shown with optional fiberglass doors - painted black

Shown with optional porch

Shown with optional fiberglass doors - painted red