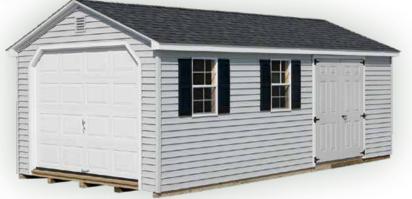

## GARAGE BARN

#### SIGNATURE SERIES

Cape style with 9x7 garage door

# Make your shed a garage!

Cottage style with 9x7 garage door