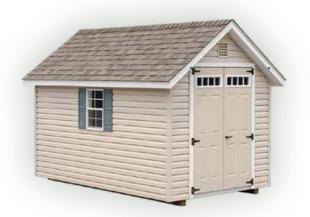

## **CLASSIC STYLE**

#### SIGNATURE SERIES

- Steeper roof with 9/12 pitch
- $7\frac{1}{2}$ " overhang with vented soffit
- Distinctly elegant style

Shown with optional round glass doors

Shown with optional transom window

Shown with optional transom window doors