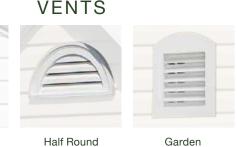

#### **NEW ENGLAND SERIES TRIM PACKAGE INCLUDES**

- PVC metal trim
- Wide corners and door trim
- Wider overhangs and eaves
- Garden vents
- 10" barn hinges

Add the New England Series trim package to any size or style of shed for a stunning combination of style and class!

### **ROOF OPTIONS**

Tar Paper | Roll Vent

Single 3' Door

Square

All vents priced per pair

DOORS

18" and 24"