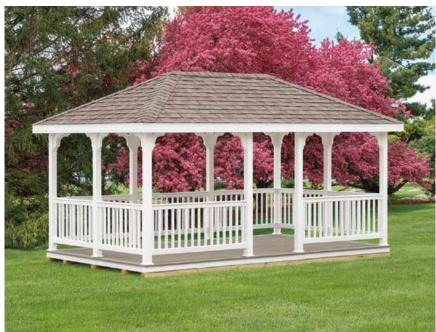

## **POOL HOUSES**

12 x 18' with 8 x 10' porch and bar counter tops

Optional board and batten siding. Weight bearing porch columns. Countertops can be built to an specifications and are available in all trim colors