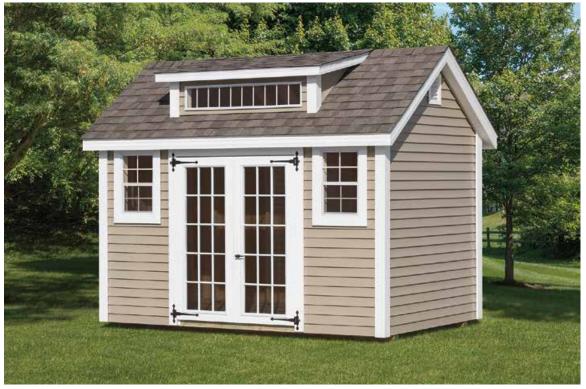

## CAPE STYLE

#### SIGNATURE SERIES

- Clean crisp lines
- Totally maintenance-free
- Tons of available options
- Extremely affordable
- 5" Overhangs with vented soffit
- 6/12 roof pitch
- Vinyl corners 21/2" trim

Shown with optional cupola and weather vane

Shown with optional shake siding