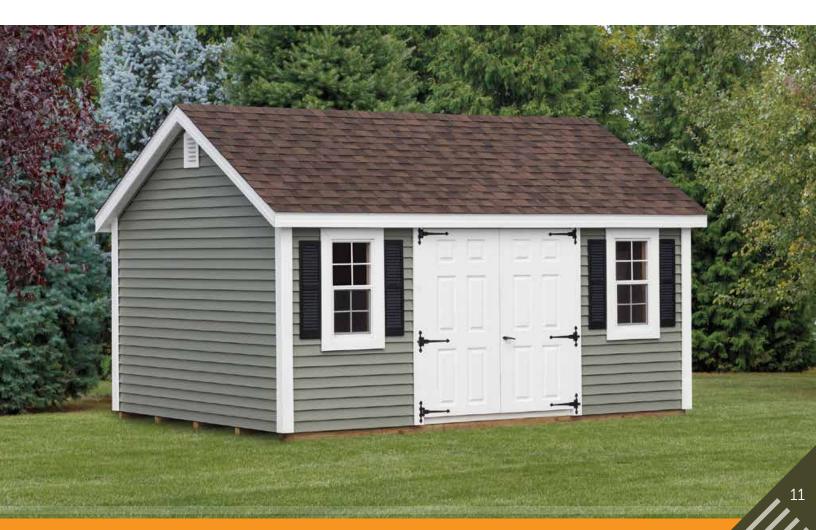

ding. Weight bearing porch columns. Countertops can be built to an specifications and are available in all trim colors

#### SIGNATURE SERIES

## **CABANAS**

A-Frame Cabana



- Open air structures
- Available with or without screens



Optional metal roof and vinyl shake siding



Hip Roof Cabana

Weight bearing PVC posts and rails, available in two colors, clay or white





Evergrain decking • Lifetime warranty

#### **NEW ENGLAND SERIES TRIM PACKAGE INCLUDES**

- PVC metal trim
- Wide corners and door trim
- Wider overhangs and eaves
- Garden vents
- 10" barn hinges

Add the New England Series trim package to any size or style of shed for a stunning combination of style and class!





#### NEW ENGLAND SERIES



New England Quaker



New England Quaker shown with optional metal roof



## **ROOF OPTIONS**

#### **Reverse Gable Dormers**

Make your shed stand out by adding a dormer. Dormers are available for any size or style of shed, and can be customized to meet your specific needs.





## **ROOF OPTIONS**

#### Pent Roof Dormers



Shown with optional full glass doors



Shown with optional wood shutters

#### STATESMAN GARAGE

A beautiful two car garage. Available up to 24' wide.



24x24' Two car garage with copper cupola

#### CHALET GARAGE

Features a 12/12 roof pitch for a second floor. Available up to 14' wide.



## **OPTIONS**

## Transom Window Above Door Extra Double Door Arched Glass Inserts in Door 4 Lite Glass Inserts in Door 9 Lite Glass Inserts in Door





Large Window 24" x 36" Small Shutters Large Shutters



41/2" Window Trim







### **ROOF OPT