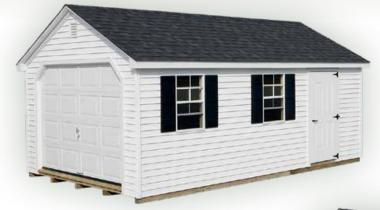

## GARAGE BARN

#### SIGNATURE SERIES

Cape style with 9x7 garage door

# Make your shed a garage!

Cottage style with 9x7 garage door