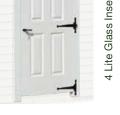

## Transom Window Above Door Extra Double Door Arched Glass Inserts in Door 4 Lite Glass Inserts in Door 9 Lite Glass Inserts in Door

Large Window 24" x 36" Small Shutters Large Shutters

41/2" Window Trim