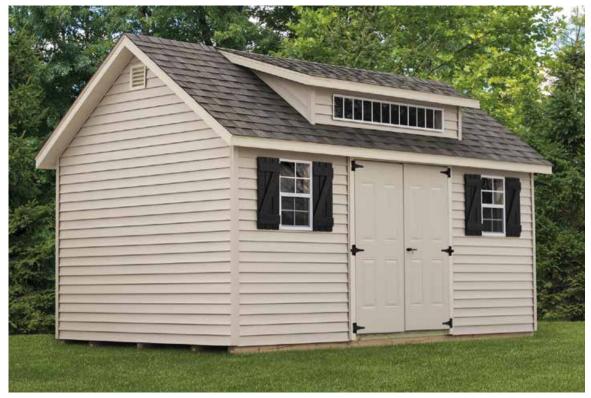

## **QUAKER STYLE**

#### SIGNATURE SERIES

- 17" overhang
- 8' front wall
- 78" door opening