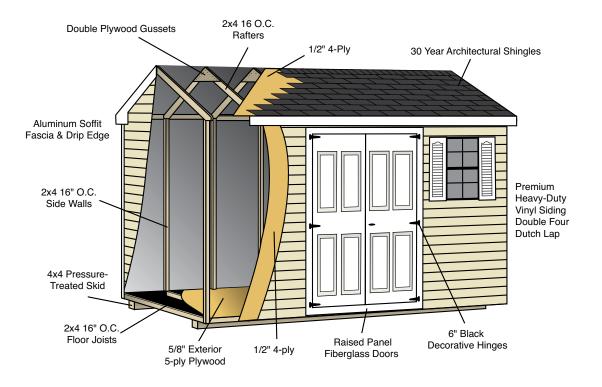

## **SPECIFICATIONS**

Our quality vinyl sided storage buildings are maintenance-free structures that will last for years. Each one is durable & soundly constructed using top grade materials.

#### RUNNER PLACEMENT

Foundation | 4x4 pressure-treated lumber Floor Joists | 2x4s, 16" on center Flooring | %" exterior grade or optional pressure-treated Sidewall Studs | 2x4s, 16" on center; double plated top wall Exterior Siding | ½" 4-ply plywood with vinyl siding Rafters | 2x4s, 16" on center Roof Sheathing | ½" 4-ply plywood Roof | 30-year architectural shingles Doors | Heavy-duty raised panel steel or fiberglass door, 24 gauge Windows | Two windows with shutters included