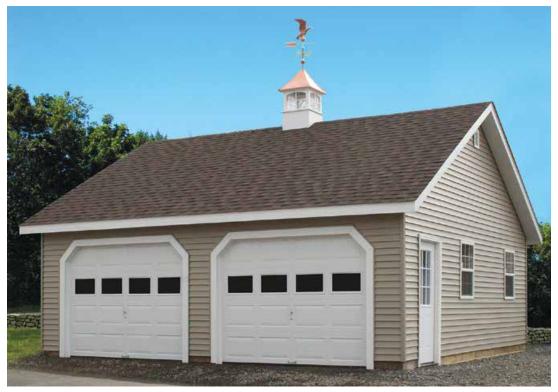

#### STATESMAN GARAGE

A beautiful two car garage. Available up to 24' wide.

24x24' Two car garage with copper cupola