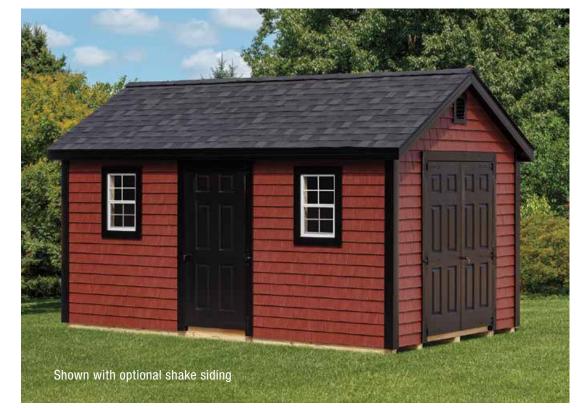

#### SIGNATURE SERIES

- Clean crisp lines
- Totally maintenance-free
- Tons of available options
- Extremely affordable
- 5" Overhangs with vented soffit
- 6/12 roof pitch
- Vinyl corners 21/2" trim

Shown with optional cupola and weather vane

Shown with optional shake siding