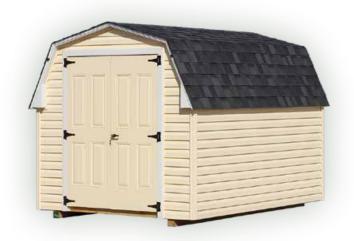

## **DUTCH BARN**

• Featuring a gambrel roof for lots of headroom and storage options

Mini barn with 4' walls