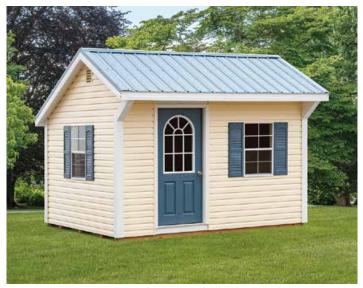

## **QUAKER STYLE**

#### SIGNATURE SERIES

- 17" overhang
- 8' front wall
- 78" door opening