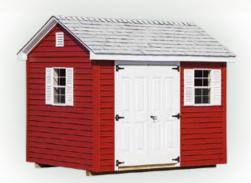

## **COTTAGE STYLE**

• Similar to the cape, but with a lower roof pitch

Shown with optional fiberglass doors - painted black

Shown with optional porch

Shown with optional fiberglass doors - painted red