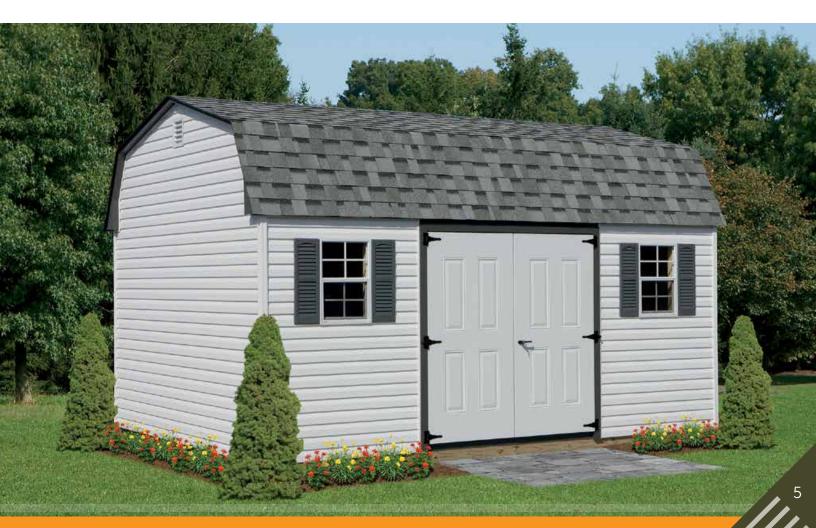

## **QUAKER STYLE**

#### SIGNATURE SERIES

- 17" overhang
- 8' front wall
- 78" door opening