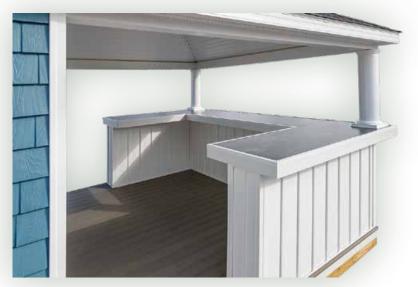

## **POOL HOUSES**

12 x 18' with 8 x 10' porch and bar counter tops

Optional board and batten siding. Weight bearing porch columns. Countertops can be built to an specifications and are available in all trim colors