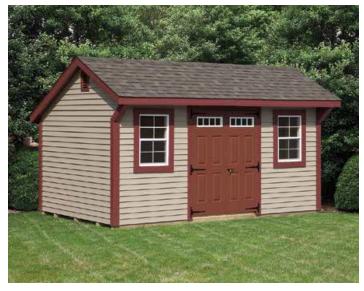

## **CLASSIC STYLE**

#### SIGNATURE SERIES

- Steeper roof with 9/12 pitch
- $7\frac{1}{2}$ " overhang with vented soffit
- Distinctly elegant style

Shown with optional round glass doors

Shown with optional transom window

Shown with optional transom window doors