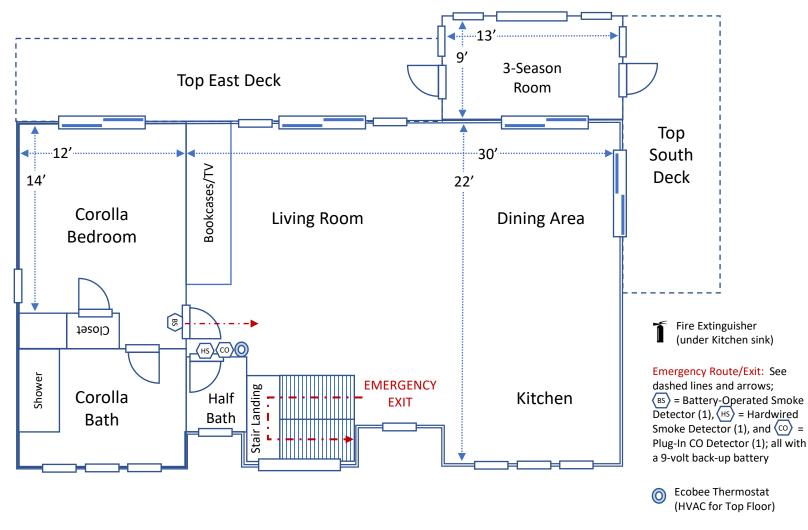

## Beach-Topia, #P141, 1271 Windance Ln, Corolla, NC 27927 Floorplans Level 3 - Top Floor (as of 05-05-2024)

HVAC Filter: 20 x 25 x 1, above Corolla Bedroom door in Living Room

This information is deemed reliable, but not guaranteed. The floor plans and information are for illustrative purposes only. Floorplan is approximate and Twiddy does not warrant their complete accuracy and takes no responsibility whatsoever for any error, omission, or misstatement contained herein.