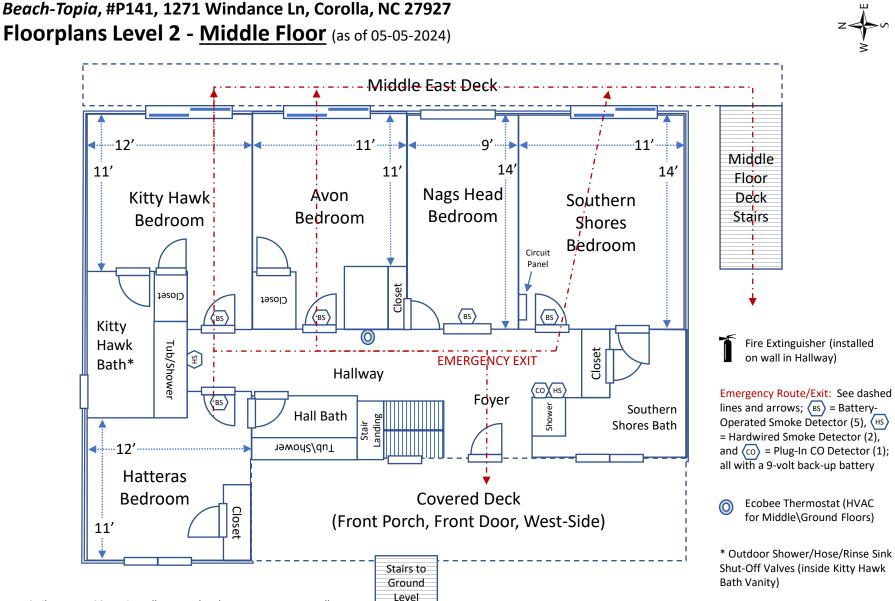

HVAC Filter: 14 x 30 x 1, in Hallway, under thermostat on East wall

This information is deemed reliable, but not guaranteed. The floor plans and information are for illustrative purposes only. Floorplan is approximate and Twiddy does not warrant their complete accuracy and takes no responsibility whatsoever for any error, omission, or misstatement contained herein.