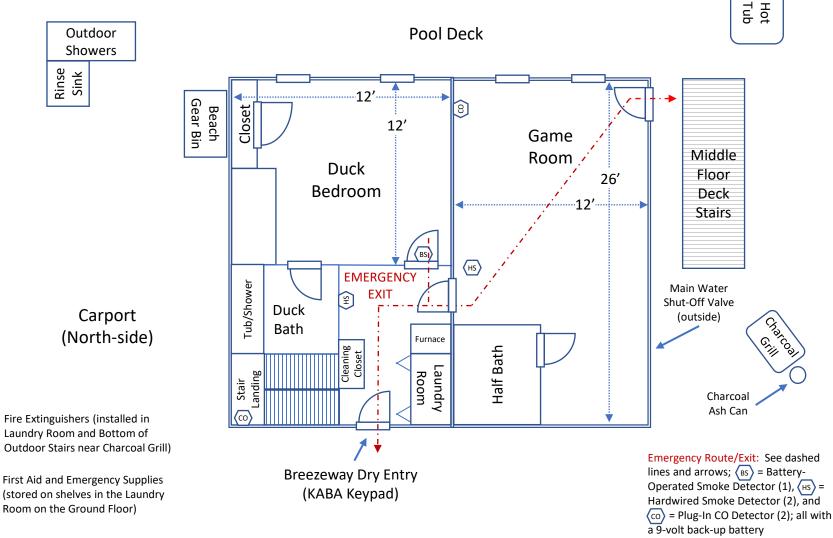

## Beach-Topia, #P141, 1271 Windance Ln, Corolla, NC 27927 Floorplans Level 1 - Ground Floor (as of 05-05-2024)

HVAC Filters: 14 x 14 x 1, in Hall ceiling, outside of Laundry Room; 10 x 10 x 1, in Game Room, Northwest corner wall