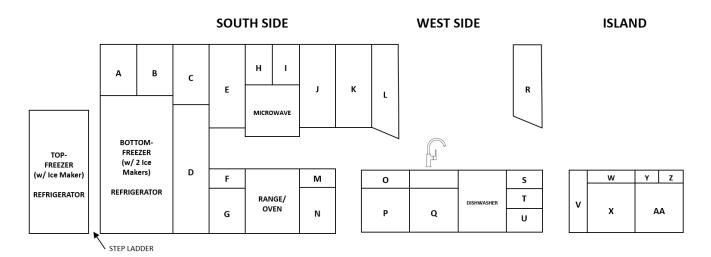

The following is a layout of the kitchen to identify contents of cabinets and drawers (as of the date stamp appearing in the footer). **Refer to "TAB K: Kitchen Inventory" to see a full list of kitchen inventory.** Please return items to their location for future guests. An additional top-freezer refrigerator (with ice maker) and a microwave are located in the Game Room (ground floor). There are USB receptacles on either end of the island. Feel free to use the baker's rack and buffet cabinets for additional storage.

| Slow Cooker, Air Fryer, Ricer, |
|--------------------------------|
| Taco Trays                     |
| Pantry (empty): Guest Use      |
| Coffee Mugs, Plastic Drinkware |
| Oven Mitts, Pot Holders,       |
| Trivets                        |
| Blender, Coffee Grinder, Nut   |
| Grinder, Tea Kettles, Mixer    |
| Wine Glasses                   |
| Barware, Microwave Covers      |
| Pitchers, Ice Bucket, Plates,  |
| Bowls, Glass Bowls, Gravy Boat |
| Spice Storage                  |
| Cooking Utensils               |
| Metal Bakeware, Griddle,       |
| Roasting Pan                   |
| Kitchen Utensils, Measuring    |
| Cups                           |
| Mixing Bowls, Strainers,       |
| Grater, Measuring Bowls,       |
|                                |

|      | Bagel Cutter, Chip-n-Dip Trays |
|------|--------------------------------|
| Q    | Under Sink: Dish Rack, Bag     |
|      | Collector, Soap Dispenser,     |
|      | Grease Collector, Fire         |
|      | Extinguisher                   |
| R    | Glassware                      |
| S    | Place Mats, BBQ Utensils,      |
|      | Rolling Pin                    |
| Т    | Food Storage Containers        |
| U    | Glass Cook Ware w/ Lids        |
| V    | Cutting Boards, Racks, Trays   |
| W    | Kitchen Utensils & Knives      |
| Х    | Serving Bowls & Platters,      |
|      | Glass Bakeware                 |
| Y    | Kitchen Utensils               |
| Z    | Silverware                     |
| AA   | Pots, Pans, Lids               |
| Oven | Bottom Drawer: Cookie          |
|      | Sheets, Broiler Pan            |
|      | •                              |