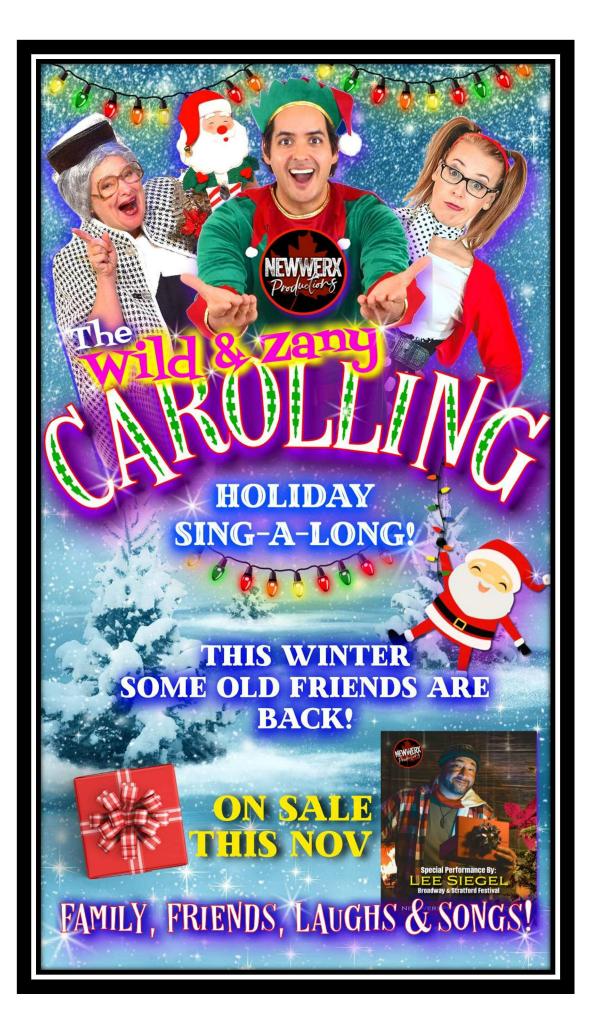

## **CAROLLING – The Holiday Sing-A-Long**

This December, the NewWerx family takes to the stage with a fun, vibrant, warm-hearted sing-a-long production. The night will be highlighted with performances from local Niagara entertainers, and a special performance by Broadway, & Stratford Festival actor: Lee Siegel. Another exciting performance will come from Niagara favourite, Oh Canada Eh & Sister Lune Alumni: Melissa Penner. This is a night for the whole family, and your friends to enjoy!