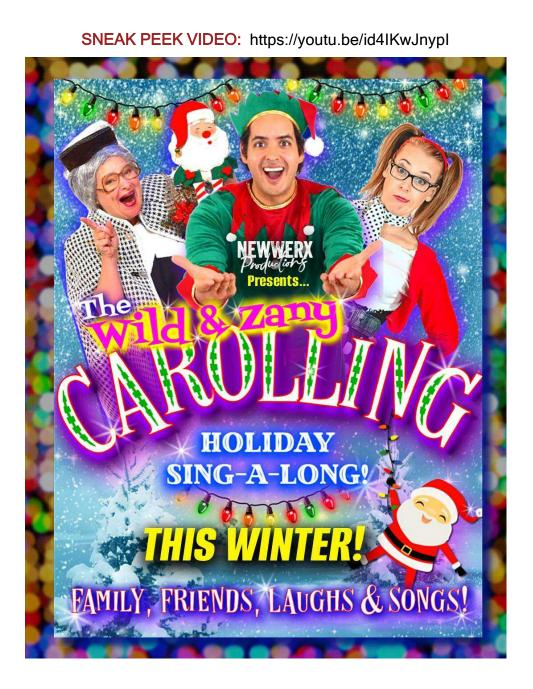

## **CAROLLING – The Holiday Sing-A-Long**

This December, the NewWerx family takes to the stage with a fun, vibrant, warm-hearted sing-a-long production. The night will be highlighted with performances from local Niagara entertainers, and a special performance by Broadway, & Stratford Festival actor: Lee Siegel. Another exciting performance will come from Niagara favourite, Oh Canada Eh & Sister Lune Alumni: Melissa Penner. This is a night for the whole family, and your friends to enjoy!

#### **WANT A SNEAK PEAK?**

Click the link below for a sample of the incredible cast vocals, and the faces who will be bringing: CAROLLING - The Holiday Sing-A-Long to the stage.