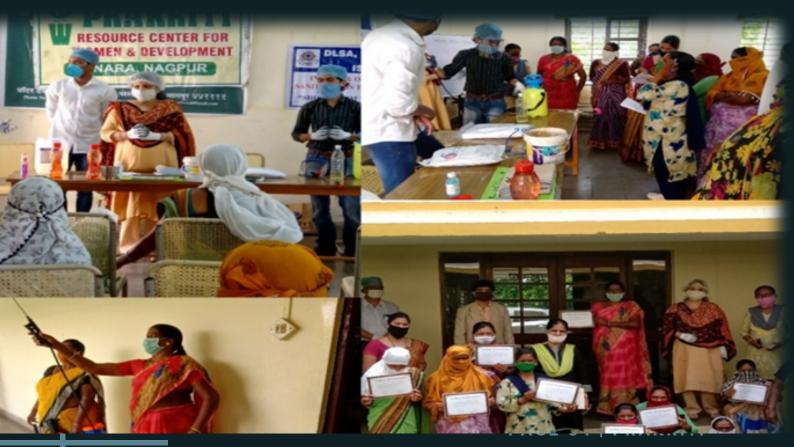

#### A COUNSELLING CENTRE

A Counselling Centre at Prakriti is run under Nagpur District Centre. Rural women subject to domestic abuse seek assistance at this centre, along with counseling and legal support.

Counselling may help those who are struggling in the world. Counselors may help them deal with personal issues such as loss of a job or a loved one, relationship problems, etc. This can be a very stressful time for anyone. So here in Prakriti counselling centre, our professionals help the person get back on their feet and feel empowered and stronger than ever.

Domestic Violence Cases during lockdown periods increased in numbers. After entire families remained confined indoors, women had to bear the brunt, subject to domestic abuse. Women were encouraged to use Government helpline numbers and on-call counselling facilities in the district. Much advice was sought over phones when women could not step out.