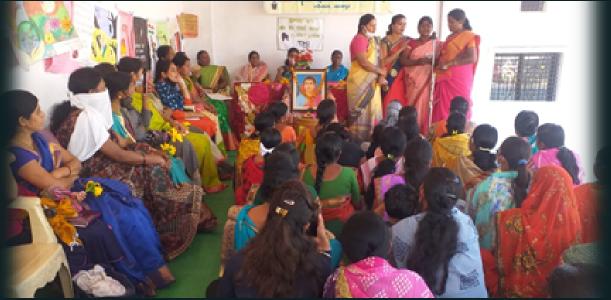

्म

#### PAGE 08 | PRAKRITI

# PANCHAYAT SAKHI PROGRAMME

aA total of 40 Panchayat Sakhis (Friends of Panchayat) presently work under Prakriti's Panchayat Sakhi Programme. 20 Panchayat Sakhis are from Nagpur and 20 from Balaghat district, respectively. The main intent of the programme is to provide support to increase participation of women members in local self- governance units called gram panchayats.

#### **Outcome of the Programme**

- Enhanced Role of Women in Panchayat Raj Institution
- Improved Leadership qualities in women PRI members
- Increased no.of women in voters list
- Clarity that women voters are also members of Gram Sabha
- Awareness that voters are eligible for elections of local selfgovernance bodies.
- More proficient and functionally effective Gram Sabha
  Committee





# **FEELING THE GAPS**

Village Ghogli Gram Panchayat lies close-by in location with Nagpur District. However, with limited public transportation available, the villagers face difficulties in terms for dependable conveyance required for employment purposes. Also, earlier this village was largely agricultural with extensive farming occurring all over. But in time with escalating land prices, many farmers in a bid to make quick money began selling off their land to outsiders, mostly urban dwellers. This certainly had an impact on the women daily-wager's livelihoods, who were left high and dry.



Ghogli is a very small village. What was noticed was that the Mahatma Gandhi Rojgar Yojana offering employment opportunities was not undertaking any efforts for due implementation of the scheme.