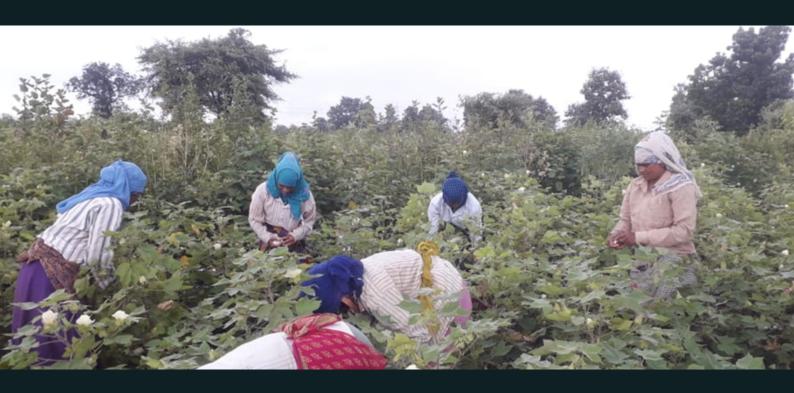

# **STUDY ON WOMEN FARMERS**

Corona lockdowns had the most significant adverse impact on laborers, farmers, and low-income self-employed rural populations in most developing countries. A study was undertaken in a few developing countries on farmers and women farmers to understand the effects of lockdowns on rural economies. Along with India, other countries like Algeria and Morocco were in this study's purview. The Society for Promoting Participative Ecosystem Management and Prakriti surveyed marginal women farmers of Akola and Nagpur district in India. Through telephonic interviews and inperson meetings, an assessment was made on the main cotton crop cultivating women farmers vis-à-vis the impact of lockdown. Women involved in the cultivation and those working as daily wage earners were also interviewed.

# **Findings of the Study**

- The harvested cotton and pulses could not be sold in the market due to the sudden lockdown, resulting in a lack of ready money in hand.
- There was no transportation for taking the produce to the market
- Women who could manage to sell cotton and pulses did not get the due prices and remained lost.
- Women could not return previous loans taken from Krishi Kendra
- Corona had women farmers staying primarily at home for fear of infection. Since they did not go to the fields for a very long time, they lost their crops and produce.
- With increased living cost and Lack of funds they are forced to take loans from SHGs and microfinance companies.
- Some women farmers, who had irrigation facilities, turned to grow vegetables on their lands. Still, since Corona had taken an upward surge, they could not sell as markets remained shut. Consequently, they lost their produce that ended up rotting.