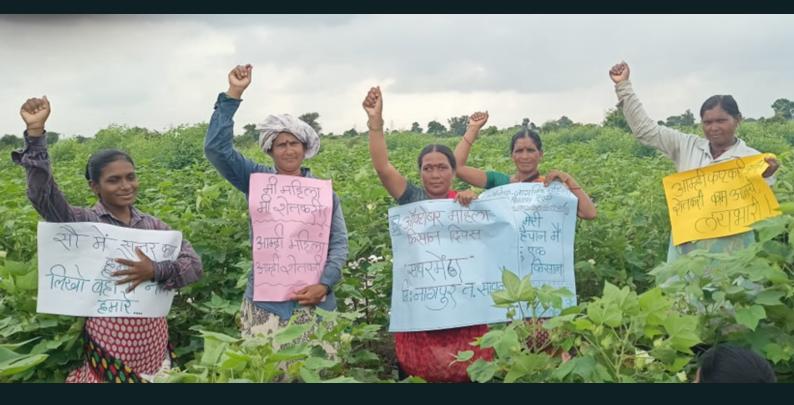

# EFFECTS OF LOCKDOWN ON SUICIDE AFFECTED FAMILIES

Effects Of Lockdown On Suicide Affected Families: Prakriti is witness to countless cases of hunger, poverty and critical health conditions of people during the Covid Lockdown period. Covid has not distinguished between the rich and poor but most certainly it has been the poor who have been afflicted. The epidemic has made their impoverished situation even worse off than before. To draw attention towards the plight of these downtrodden families Prakriti published an article in the vernacular media.