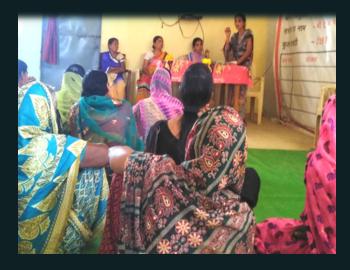

# PANCHAYAT SAKHI PROGRAMME

aA total of 40 Panchayat Sakhis (Friends of Panchayat) presently work under Prakriti's Panchayat Sakhi Programme. 20 Panchayat Sakhis are from Nagpur and 20 from Balaghat district, respectively. The main intent of the programme is to provide support to increase participation of women members in local self- governance units called gram panchayats.

#### **Outcome of the Programme**

- Enhanced Role of Women in Panchayat Raj Institution
- Improved Leadership qualities in women PRI members
- Increased no.of women in voters list
- Clarity that women voters are also members of Gram Sabha
- Awareness that voters are eligible for elections of local selfgovernance bodies.
- More proficient and functionally effective Gram Sabha
  Committee