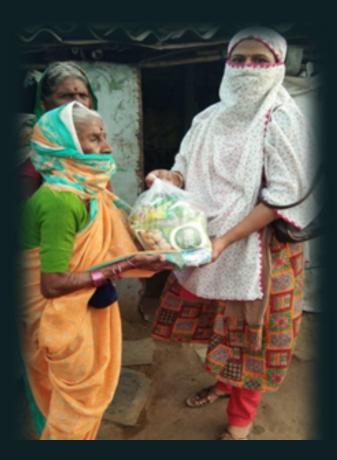

# EFFECTS OF LOCKDOWN ON SUICIDE AFFECTED FAMILIES

Effects Of Lockdown On Suicide Affected Families: Prakriti is witness to countless cases of hunger, poverty and critical health conditions of people during the Covid Lockdown period. Covid has not distinguished between the rich and poor but most certainly it has been the poor who have been afflicted. The epidemic has made their impoverished situation even worse off than before. To draw attention towards the plight of these downtrodden families Prakriti published an article in the vernacular media.