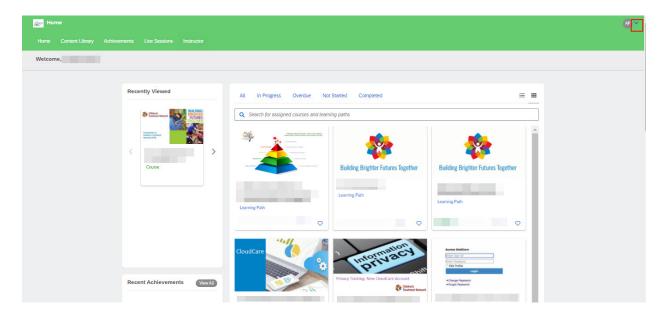

To change your email and/or contact information, login to the CLL and from your dashboard, click on the arrow beside your profile image at the top right of your screen.