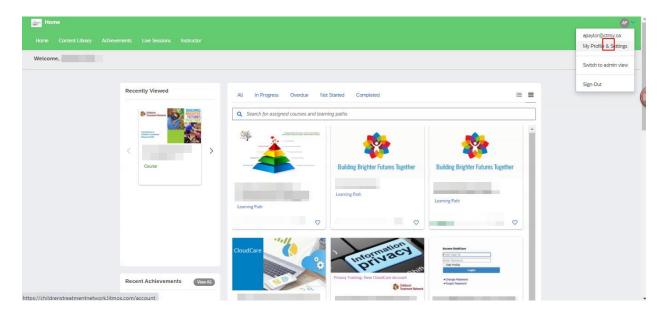

To change your email and/or contact information, login to the CLL and from your dashboard, click on the arrow beside your profile image at the top right of your screen.



## Click on My Profile & Settings





## Navigate to the pencil icon to edit First and Last Name and Username



Your username is your email address. If you are changing your email address, then there are 2 locations you will need to edit within your account.

## Once you have updated your information, click Save





If you are editing your email address, you will also need to enter the the Basic Information section to edit information. To do so, click the pencil icon in Basic Information section



You can also edit Title and Workplace information within this section

Edit email and/or other demographic information. Then click Save