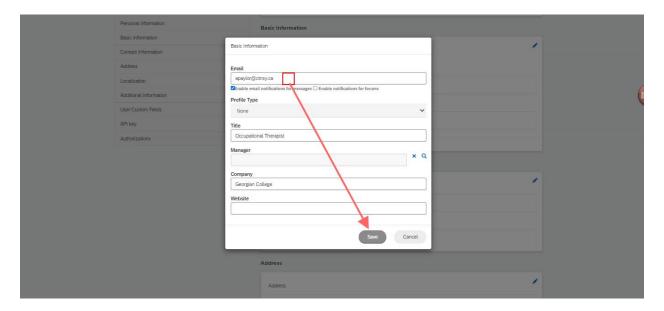

## Once you have updated your information, click Save

If you are editing your email address, you will also need to enter the the Basic Information section to edit information. To do so, click the pencil icon in Basic Information section

You can also edit Title and Workplace information within this section

Edit email and/or other demographic information. Then click Save