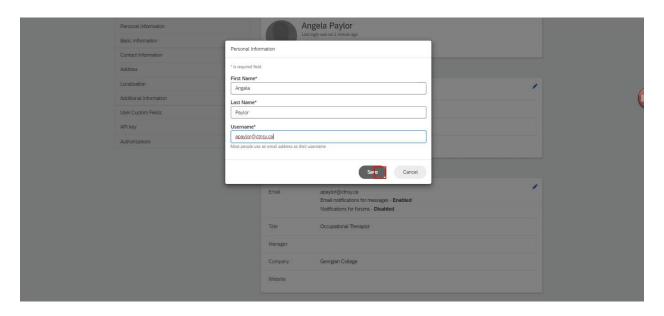

## Once you have updated your information, click Save

If you are editing your email address, you will also need to enter the the Basic Information section to edit information. To do so, click the pencil icon in Basic Information section