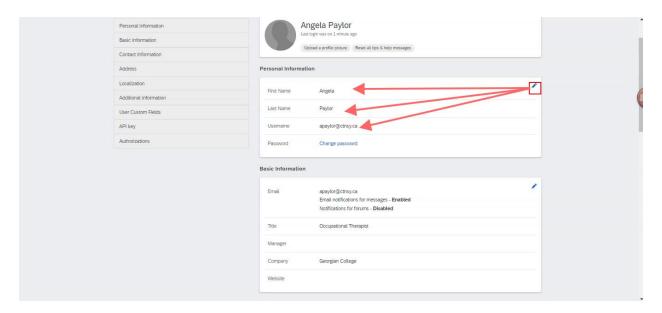

## Navigate to the pencil icon to edit First and Last Name and Username

Your username is your email address. If you are changing your email address, then there are 2 locations you will need to edit within your account.