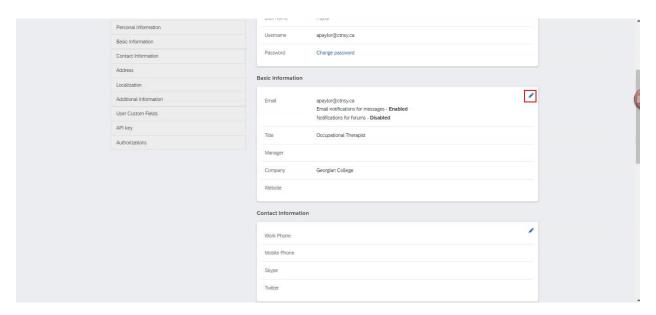

## Once you have updated your information, click Save

If you are editing your email address, you will also need to enter the the Basic Information section to edit information. To do so, click the pencil icon in Basic Information section

You can also edit Title and Workplace information within this section

Edit email and/or other demographic information. Then click Save