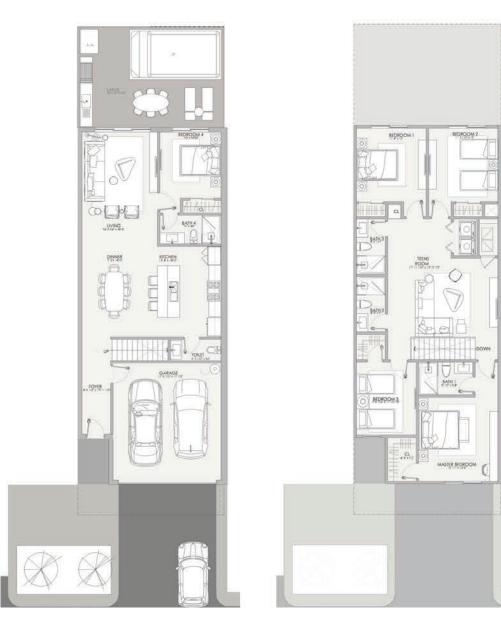

## TOWNHOUSES 5 BEDROOM

Interior: 2,729.00 SQ.FT. Exterior: 397.50 SQ.FT. Total: 3,126.50 SQ.FT.

FIRST FLOOR

SECOND FLOOR

Information contains in this brochure is believed to be accurate BUT NOT GUARANTEED. Oral representations cannot be relied upon as correctly starting representations of the Developer. For the correct representations, make reference to the purchase agreement and to the documents required by 718.503, Florida Statutes, to be furnished by a Developer to a buyer or lessee. The sketches, renderings, floor plans, graphic materials, feature plans, condos for sale, and specifications described herein are proposed only, and the Developer reserves the right to modify, revise, or withdraw any or all of the same in its sole description and without prior notice.