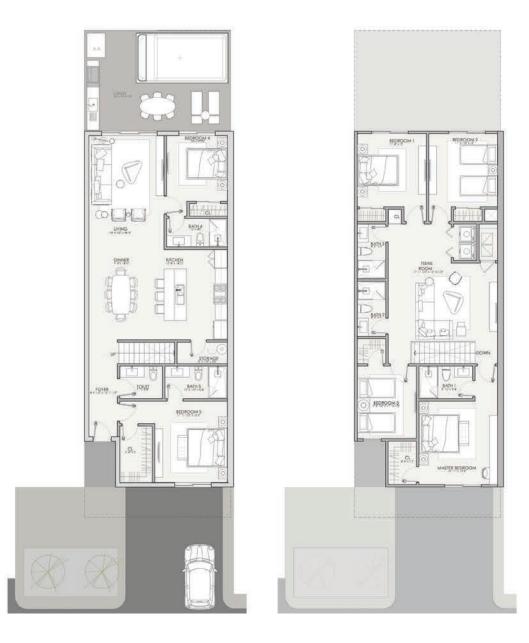

## TOWNHOUSES 6 BEDROOM

Interior: 2,729.00 SQ.FT. Exterior: 397.50 SQ.FT. Total: 3,126.50 SQ.FT.

FIRST FLOOR

SECOND FLOOR

Information contains in this brochure is believed to be accurate BUT NOT GUARANTEED. Oral representations cannot be relied upon as correctly starting representations of the Developer. For the correct representations, make reference to the purchase agreement and to the documents required by 718.503, Florida Statutes, to be furnished by a Developer to a buyer or lessee. The sketches, renderings, floor plans, graphic materials, feature plans, condos for sale, and specifications described herein are proposed only, and the Developer reserves the right to modify, revise, or withdraw any or all of the same in its sole description and without prior notice.