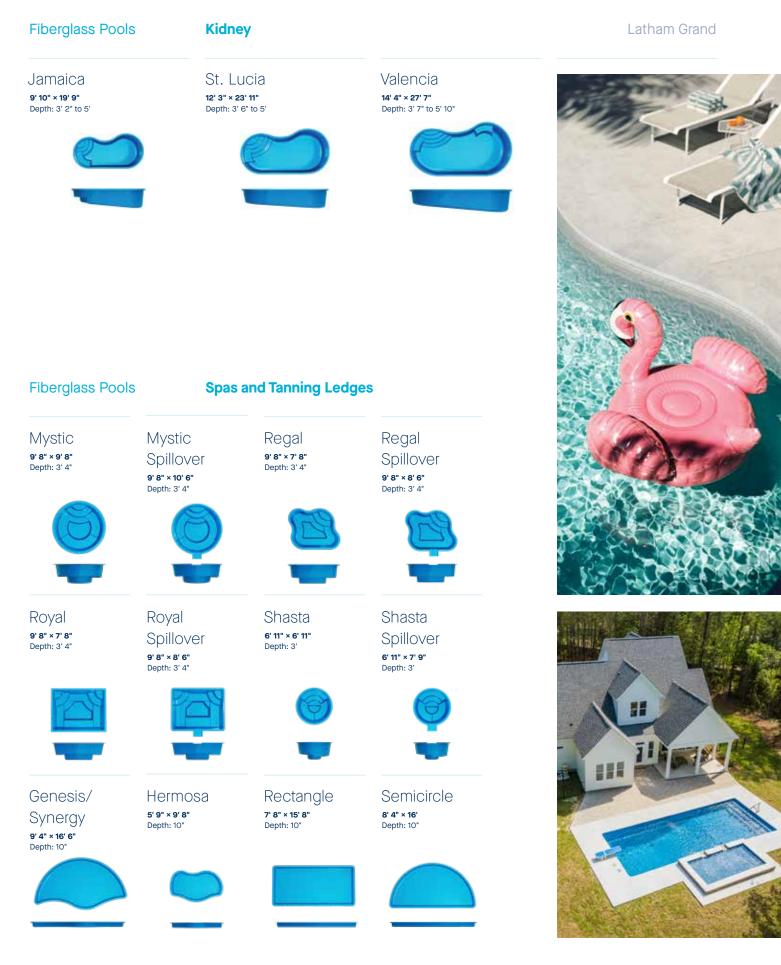

# Sailboat

A perfect harmony of blues and browns converging in striking striated colors

MS-1286: 6×6 (1×2) – Waterline MS-1186: 2×2 (1×1) – Inlaid