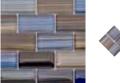

### Naples

Sun-drenched sandy and blue tones merge and meld in perfect harmony IS-637: 6×6 (Bullnose) - Waterline IS-237: 2×2 – Inlaid