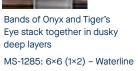

#### Alexandria

Midnight blues and rich warm hues interlock together in a maritime masterpiece AY-623: 6×6 (Bullnose) – Waterline AY-223: 2×2 – Inlaid