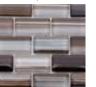

#### Alexandria

Midnight blues and rich warm hues interlock together in a maritime masterpiece AY-623: 6×6 (Bullnose) – Waterline AY-223: 2×2 – Inlaid