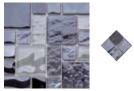

# Soul

Deep obsidian and smoky quartz twist together with sparks of silver NL-834: 6×6 (Random Block) – Waterline NL-1134: 2×2 (1×1) – Inlaid