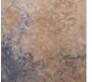

### Naples

Sun-drenched sandy and blue tones merge and meld in perfect harmony IS-637: 6×6 (Bullnose) - Waterline IS-237: 2×2 – Inlaid