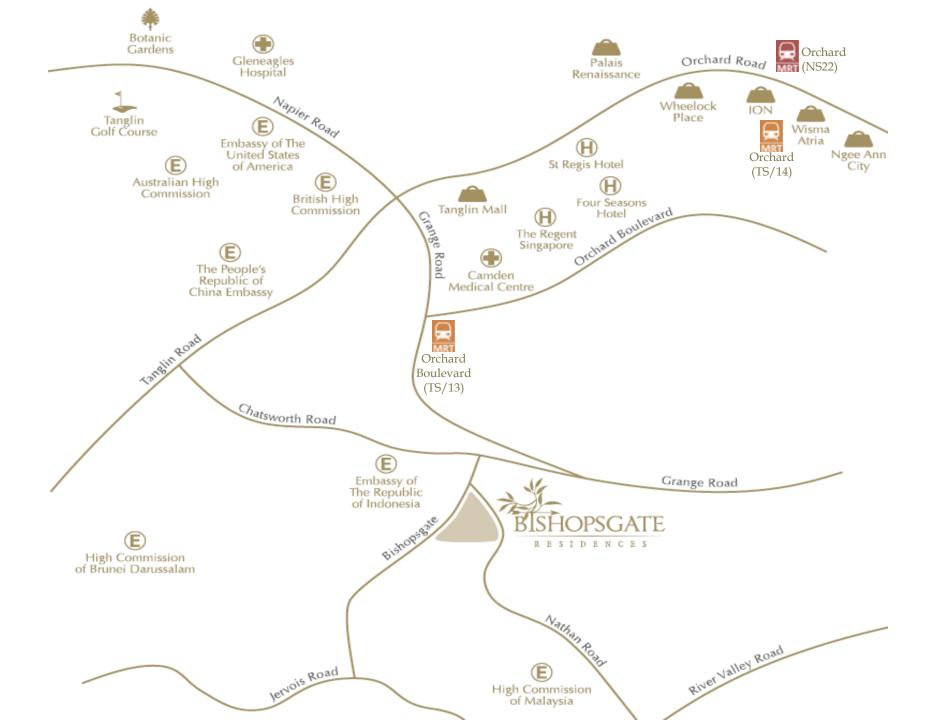

31 exquisite units in an esteemed private residential enclave with beautiful surrounds of lush greenery.

Be Charmed by this Secret Paradise...





The hushed, refined atmosphere of this coveted and exclusive neighbourhood makes it easy to forget that you are actually next to the bustling city of Orchard Road and only a stone's throw away from the Central Business District.





In a harmonious ambience of peace and calm, take a swim in the pool, enjoy a yoga meditation at the pavilion and seek a Languid Respite...

## **SITE MAP**





## **DEVELOPMENT DETAILS**

Developer Prime Residential Development Pte. Ltd (a wholly owned subsidiary of Kajima

Overseas Asia Pte Ltd)

Lot Number Lot 2288P TS24

Address 1 Bishopsgate Singapore 247676

Tenure Estate in Fee Simple

Number of Units 31

Carpark Lots 67 car park lots

Project Status Subsidiary Strata Certificates of Title Obtained

## PROJECT CONSULTANTS

Architect Melzer Deckert & Ruder Architects, Inc (USA)

RSP Architects Planners & Engineer

C&S Engineer RSP Architects Planners & Engineer

M&E Engineer Surbana International Consultants Pte Ltd

Interior Designer Hirsch Bedner Associates Pte Ltd

Landscape A