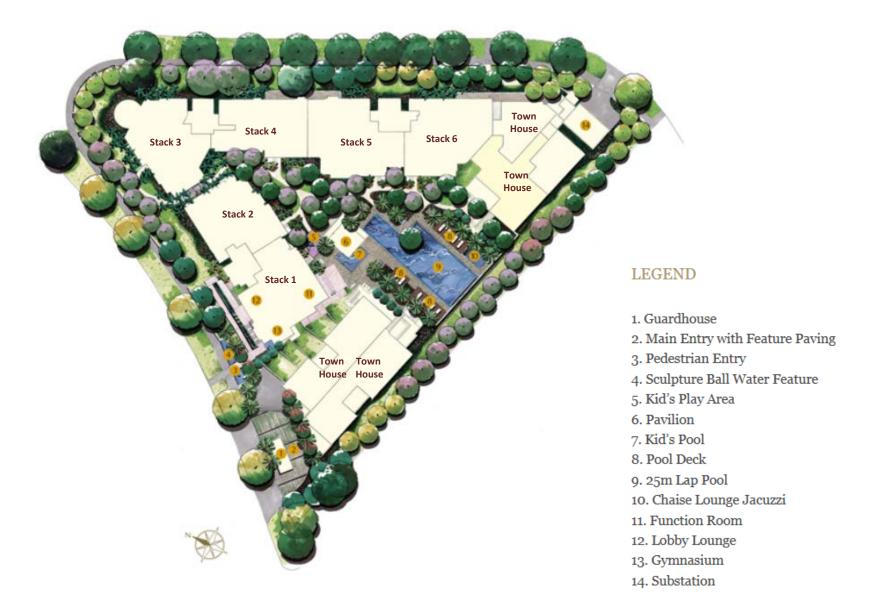

31 exquisite units in an esteemed private residential enclave with beautiful surrounds of lush greenery.

Be Charmed by this Secret Paradise...





The hushed, refined atmosphere of this coveted and exclusive neighbourhood makes it easy to forget that you are actually next to the bustling city of Orchard Road and only a stone's throw away from the Central Business District.





In a harmonious ambience of peace and calm, take a swim in the pool, enjoy a yoga meditation at the pavilion and seek a Languid Respite...

## **SITE MAP**





## **DEVELOPMENT DETAILS**

Developer Prime Residential Development Pte. Ltd (a wholly owned subsidiary of Kajima

Overseas Asia Pte Ltd)

Lot Number Lot 2288P TS24

Address 1 Bishopsgate Singapore 247676

Tenure Estate in Fee Simple

Number of Units 31

Carpark Lots 67 car park lots

Project Status Subsidiary Strata Certificates of Title Obtained

## PROJECT CONSULTANTS

Architect Melzer Deckert & Ruder Architects, Inc (USA)

RSP Architects Planners & Engineer

C&S Engineer RSP Architects Planners & Engineer

M&E Engineer Surbana International Consultants Pte Ltd

Interior Designer Hirsch Bedner Associates Pte Ltd

Landscape Architect Belt Collins International Pte Ltd

Lighting Consultant Noosa Design Co. Ltd (Japan)

Fabulux Pte Ltd

Quantity Surveyor Langdon & Seah

Green Mark Cons