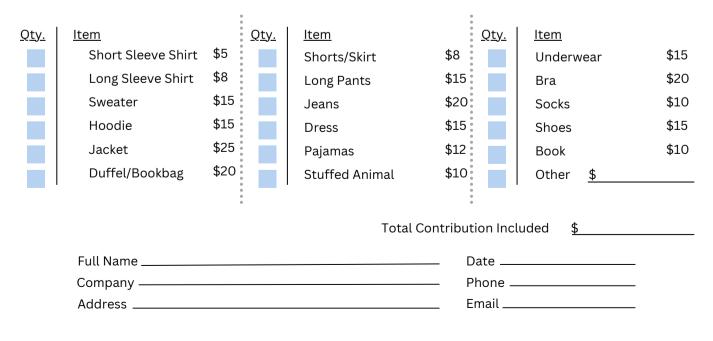

have purchased the items I want to donate.



I've enclosed a monetary contribution to support the purchase of clothing.

Please include this form with donated items or monetary contributions. Drop off donations at 2827 Wheat Street, Columbia, SC 29205.

Our aim is to furnish every child we serve with a week's supply of clothing suitable for the current season. The following is what an average gift bag includes in November:

- 1-2 Short Sleeve Shirts
- 3-4 Long Sleeve Shirt
- 1-2 Sweaters
- 1 Hoodie or Jacket
- 1 Duffel/Bookbag
- pair of Shorts
  pair of Long Pants
  pair of Jeans
  Dresses/Skirts
  pair of Pajamas
  Stuffed Animal
- 5 pairs of Underwear
- 2-3 Bras
- 5 pairs of Socks
- 1 pair of Shoes
- 1 Book

## Please select which items and quantities are being sponsored by this gift.



## THANK YOU FOR BRINGING LOVE AND A RAY OF SUNSHINE TO CHILDREN IN NEED!

GIFT A BAG DONATION FORM

TITT.

EMS Closet's

**EMS CLOSET** is a 501(c)3 nonprofit. Our mission is to ensure children in grades K-12 will have the everyday essentials they need to flourish and thrive in school and beyond.

We strive to give away good quality and season-appropriate clothing to students in Richland County School Districts One and Two. We serve kids ranging in all sizes, so we take clothing as small as toddler 4T and as large as adult 4XL. Gently used clothes donations are accepted year-round, but we always aim to give at least one brand-new item to each child.

## Please list any additional contributors for donation acknowledgement.

| Name | Address | Email | Contribution |
|------|---------|----