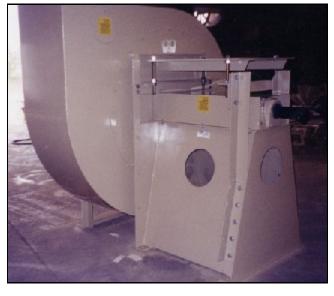

## J.S.I. INDUSTRIAL FANS

- Wide base (All welded)
- · Heavy duty bearings with positioning blocks
- Side mount, floor mount or top mount capability
- 1045 turned, ground and polished shafting
- Bolt on shaft side plate assembly (Replaceable)
- All welded housing (Rotatable and replaceable)
- Bolt on inlet plate with bolt on anchor plate (Replaceable)
- Wide selection of special housing and Blastwheel materials
- Shaft guard
- Inlet and outlet flanges with bolt holes
- Construction drawings with anchor layout, inlet and outlet flange layouts and performance charts

## **Options**

- Wear resistance blade and housing material
- Bolt on top motor assembly with guard and adjustable motor mount plate
- Side motor mount assembly with guard and predrilled holes for adjustable motor base (Adjustable base by customer)
- Drive guard assembly for floor mount or special drive applications
- Inlet and outlet transitions to size
- Factory installed drive assemblies including motor, drives, and guards