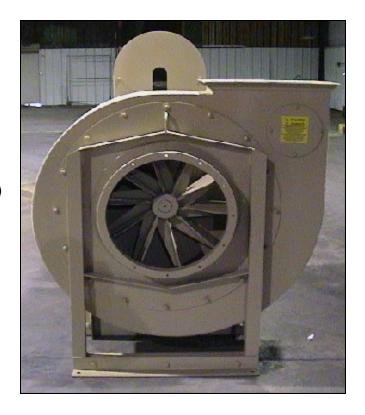

## J.S.I. INDUSTRIAL FANS

- Wide base (All welded)
- · Heavy duty bearings with positioning blocks
- Side mount, floor mount or top mount capability
- 1045 turned, ground and polished shafting
- Bolt on shaft side plate assembly (Replaceable)
- All welded housing (Rotatable and replaceable)
- Bolt on inlet plate with bolt on anchor plate (Replaceable)
- Wide selection of special housing and Blastwheel materials
- Shaft guard
- Inlet and outlet flanges with bolt holes
- Construction drawings with anchor layout, inlet and outlet flange layouts and performance charts