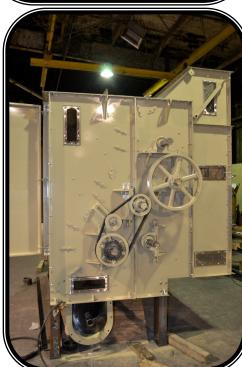

## STICK MACHINE

- Available in 8', 10' and 12' widths
- 16" or 20" channel saws
- 2, 3, or 5 saw options w/bypass
- Steel flited doffer rollers
- Dynamically balanced to 1 mill or less @ operating rpm to assure smooth operation
- Solid 1045 thru shafts with set screw heads
- Pillow block bearings with set screw position blocks
- CNC laser cut and formed
- Support steel framing to accommodate horizontal cleaners and incline cleaners with staircase or ladder and cage
- Work platforms with double handrails and inside guard protection screen
- Complete plant layout and design with specific detail on air system, drying and cleaning and single locking to reduce lint cleaner stages.