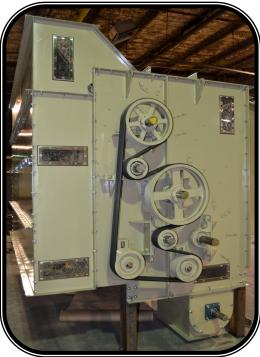

## STICK MACHINE

- Available in 8', 10' and 12' widths
- 16" or 20" channel saws
- 2, 3, or 5 saw options w/bypass
- Steel flited doffer rollers
- Dynamically balanced to 1 mill or less @ operating rpm to assure smooth operation
- Solid 1045 thru shafts with set screw heads
- Pillow block bearings with set screw position blocks
- CNC laser cut and formed
- Support steel framing to accommodate horizontal cleaners and incline cleaners with staircase or ladder and cage
- Work platforms with double handrails and inside guard protection screen
- Complete plant layout and design with specific detail on air system, drying and cleaning and single locking to reduce lint cleaner stages.