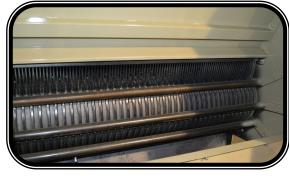

## STICK MACHINE

- Available in 8', 10' and 12' widths
- 16" or 20" channel saws
- 2, 3, or 5 saw options w/bypass
- Steel flited doffer rollers
- Dynamically balanced to 1 mill or less @ operating rpm to assure smooth operation
- Solid 1045 thru shafts with set screw heads
- Pillow block bearings with set screw position blocks
- CNC laser cut and formed
- Support steel framing to accommodate horizontal cleaners and incline cleaners with staircase or ladder and cage
- Work platforms with double handrails and inside guard protection screen
- Complete plant layout and design with specific detail on air system, drying and cleaning and single locking to reduce lint cleaner stages.