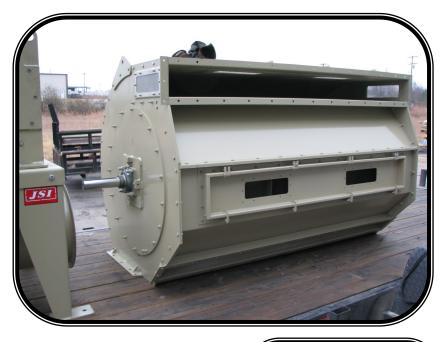

## **Centrifugal Separator**

The JSI Centrifugal Separator offers propietary design features with proven performance to provide consistent operation in day in day out operations.

Contact our engineering department to discuss your specific requirements. We have diverse experience in air system design including drying, dust control and general air conveying.

3101 Kendall Drive Florence, AL 35630

- CNC laser cut and formed
- Centrifugal separation
- Stationary perforated bolt in screen with hole size and open area classification to material being handled
- 4-Flite rotor assembly with adjustable flashing
- Bolt in replaceable scroll panels
- Gasketed access doors
- Site windows
- 1045 solid shaft
- 4-Bolt flange bearings w/set screw position blocks
- Replacement parts normally in stock
- Proven performance in seed cotton, lint reclaim and lint cleaner mote
- Available in widths from 24" to 144"