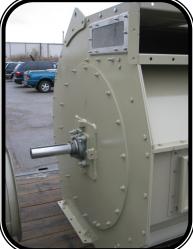

## **Centrifugal Separator**

The JSI Centrifugal Separator offers propietary design features with proven performance to provide consistent operation in day in day out operations.

Contact our engineering department to discuss your specific requirements. We have diverse experience in air system design including drying, dust control and general air conveying.

3101 Kendall Drive Florence, AL 35630

- CNC laser cut and formed
- Centrifugal separation
- Stationary perforated bolt in screen with hole size and open area classification to material being handled
- 4-Flite rotor assembly with adjustable flashing
- Bolt in replaceable scroll panels
- Gasketed access doors
- Site windows
- 1045 solid shaft
- 4-Bolt flange bearings w/set screw position blocks
- Replacement parts normally in stock
- Proven performance in seed cotton, lint reclaim and lint cleaner mote
- Available in widths from 24" to 144"