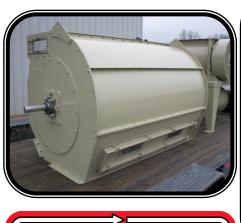

## **Centrifugal Separator**

The JSI Centrifugal Separator offers propietary design features with proven performance to provide consistent operation in day in day out operations.

Contact our engineering department to discuss your specific requirements. We have diverse experience in air system design including drying, dust control and general air conveying.

3101 Kendall Drive Florence, AL 35630

- CNC laser cut and formed
- Centrifugal separation
- Stationary perforated bolt in screen with hole size and open area classification to material being handled
- 4-Flite rotor assembly with adjustable flashing
- Bolt in replaceable scroll panels
- Gasketed access doors
- Site windows
- 1045 solid shaft
- 4-Bolt flange bearings w/set screw position blocks
- Replacement parts normally in stock
- Proven performance in seed cotton, lint reclaim and lint cleaner mote
- Available in widths from 24" to 144"