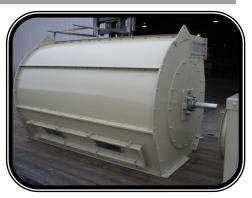

## **Centrifugal Separator**

The JSI Centrifugal Separator offers propietary design features with proven performance to provide consistent operation in day in day out operations.

Contact our engineering department to discuss your specific requirements. We have diverse experience in air system design including drying, dust control and general air conveying.

3101 Kendall Drive Florence, AL 35630

- CNC laser cut and formed
- Centrifugal separation
- Stationary perforated bolt in screen with hole size and open area classification to material being handled
- 4-Flite rotor assembly with adjustable flashing
- Bolt in replaceable scroll panels
- Gasketed access doors
- Site windows
- 1045 solid shaft
- 4-Bolt flange bearings w/set screw position blocks
- Replacement parts normally in stock
- Proven performance in seed cotton, lint reclaim and lint cleaner mote
- Available in widths from 24" to 144"