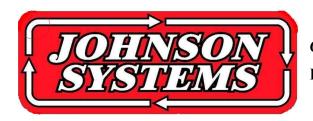

## **HORIZONTAL CLEANER**

The Horizontal cylinder cleaner excels in todays gin industry with superior design and features to handle current and future challenges with todays cotton varieties. With proper drying and cleaning system design the horizontal cleaner will improve single locking and trash removal to minimize lint cleaner stages offering improved turnout and grade with lower fuel input cost.

- ♦ 8 rows of spikes standard for aggressive cleaning action
- ♦ Pull through or true gravity system design
- Unmatched drying, leaf and pin trash removal when combined with vertical flow dryer and rectangular ductwork systems
- System design reduces burner heat input and maximizes ginning rates with performance unmatched in todays ginning industry
- ♦ Available in 8', 10' and 12' widths with replacement parts normally in stock