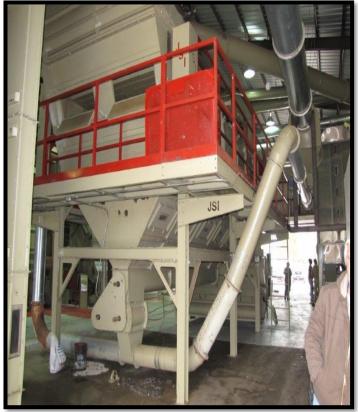

## **HORIZONTAL CLEANER**

The Horizontal cylinder cleaner excels in todays gin industry with superior design and features to handle current and future challenges with todays cotton varieties. With proper drying and cleaning system design the horizontal cleaner will improve single locking and trash removal to minimize lint cleaner stages offering improved turnout and grade with lower fuel input cost.

- ♦ 8 rows of spikes standard for aggressive cleaning action
- ♦ Pull through or true gravity system design
- Unmatched drying, leaf and pin trash removal when combined with vertical flow dryer and rectangular ductwork systems
- System design reduces burner heat input and maximizes ginning rates with performance unmatched in todays ginning industry
- ♦ Available in 8', 10' and 12' widths with replacement parts normally in stock