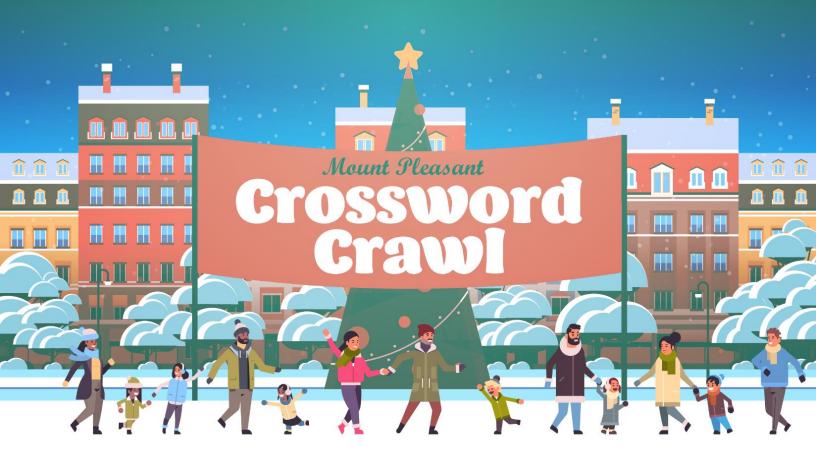

## Mount Pleasant Crossword Crawl • November 27, 2021

Complete the crossword puzzle below by visiting the local shops in town and turn into one of our two designated drop locations. MPBDA Office (15 Down) or Open Range Grill (512 W. Main St)