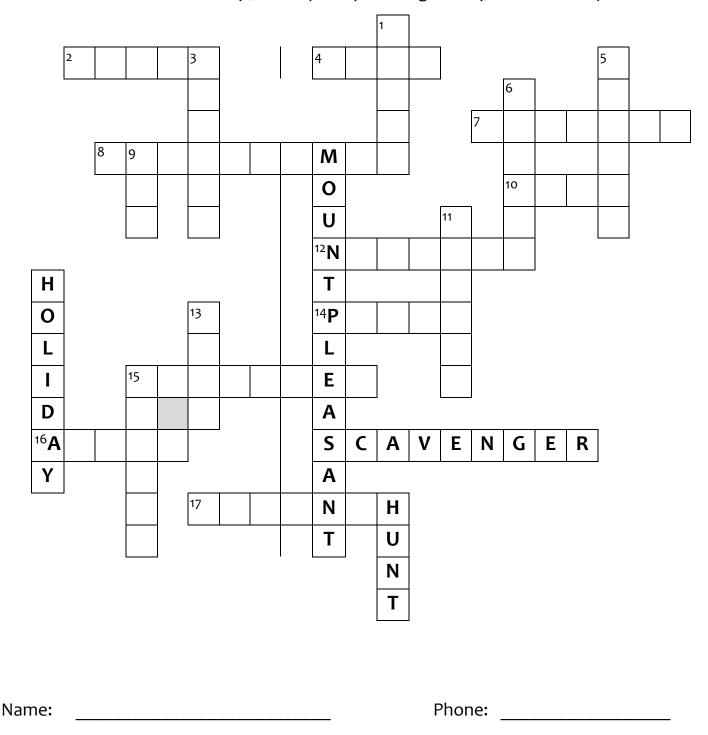

Visit the local businesses for the crossword clues to complete the crossword on the back of this page. Businesses with a ( $\diamond$ ) have their clues on their storefront. For all others, visit them inside for the clue.

## ACROSS

- 2: Quilt Patch, Etc 806 W Main St
- 4: ♦ Westmoreland Chiropractic Sports 633 W Main St

7: Nimi Boutique 701 W Main St

8: 
Muddy Paws Pet
Supplies
616 W Main St

10: Maisy Cakes 522 W Main St

12: Ø Mt. Pleasant Center for Active Adults 424 Washington St

- 14: **Rega Investigative** Group
- 15: American Architectural Salvage 23 W Main St
- 16: Alexander's Pizza and Subs

756 W Main St

17: V Herbalicious 612 W Main St

THANK YOU FOR SUPPORTING OUR LOCAL MOUNT PLEASANT BUSINESSES

## DOWN

1: **Cevin Furniture** 600 W Main St

- 3: Find Your Fire Fitness 446 W Main St
- 5: Fazio's Hair Designs 502 W Main St

6: Concussion Champions Rehab 445 W Main St

9: DePalma Flooring 504 W Main St

**11: David's Hair Salon** 705 W Main St A

13: Paradise Home Care Agency 10 S Church St 15: ◊ Mount Pleasant Business District Authority 535 W Main St

Crossword & clues designed by