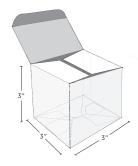

### Roll Tuck

The Roll Tuck box features easy assembly and a quick-closing top; ideal for a number of products and retail applications.

Straight Tuck, Slit Lock Box

Straight Tuck, Slit Lock Box

Straight Tuck, 123 Bottom Box

Roll Tuck Box