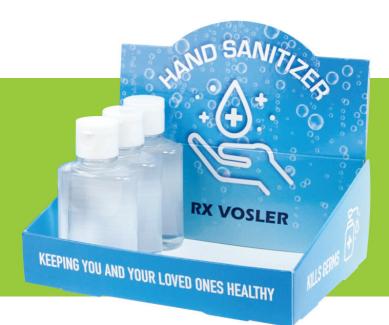

#### COUNTER TOP DISPLAY BOX & PILLOW PACK

**Counter Top Display Box** 

Pillow Pack

### Counter Top Displays

Custom point-of-purchase display are a great way to merchandise over-the-counter products on the shelf and at the register, while providing additional surface area for important product information and branding.