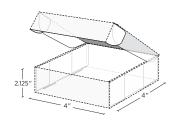

## Straight Tuck

The standard Straight Tuck box comes in 5 different sizes and configurations, to suit a variety of product sizes and weights. Full Color printing helps the product and brand stand out on a crowded retail shelf.

Straight Tuck Box

Straight Tuck, Auto Lock Box