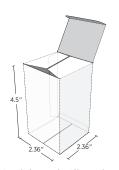

## Straight Tuck

The standard Straight Tuck box comes in 5 different sizes and configurations, to suit a variety of product sizes and weights. Full Color printing helps the product and brand stand out on a crowded retail shelf.

Straight Tuck Box

Straight Tuck, Auto Lock Box