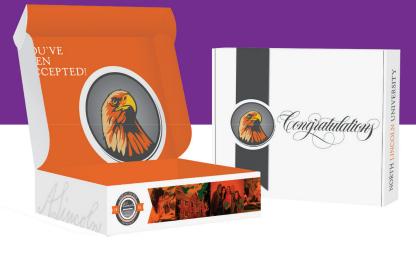

## Straight Tuck

The standard Straight Tuck box comes in 5 different sizes and configurations, to suit a variety of product sizes and weights. Full Color printing helps the product and brand stand out on a crowded retail shelf.

Straight Tuck Box

Straight Tuck, Auto Lock Box