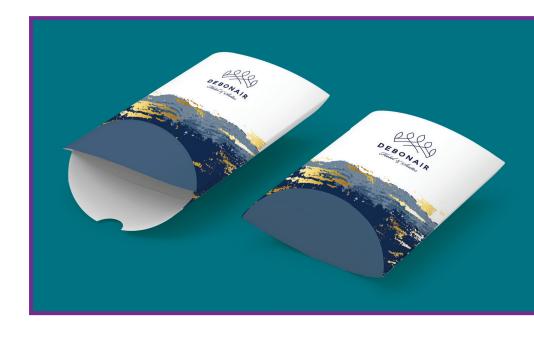

#### COUNTER TOP DISPLAY BOX & PILLOW PACK

**Counter Top Display Box** 

Pillow Pack

#### Pillow Packs

This unique alternative to a traditional box is ideal for small, lightweight objects. Its unusual shape and simple construction make the pillow pack an eye-catching and versatile package.