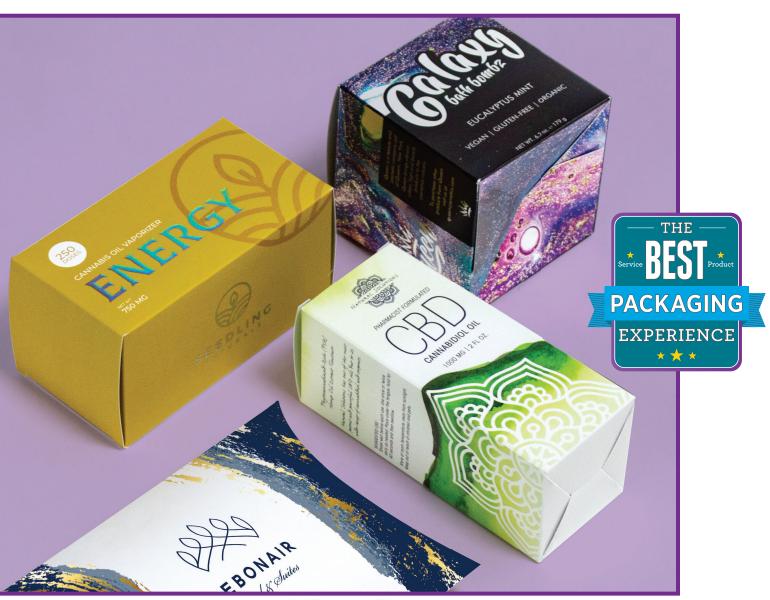

## Straight Tuck

The standard Straight Tuck box comes in 5 different sizes and configurations, to suit a variety of product sizes and weights. Full Color printing helps the product and brand stand out on a crowded retail shelf.

Straight Tuck Box

Straight Tuck, Auto Lock Box