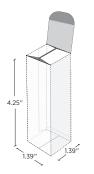

## Straight Tuck

The standard Straight Tuck box comes in 5 different sizes and configurations, to suit a variety of product sizes and weights. Full Color printing helps the product and brand stand out on a crowded retail shelf.

Straight Tuck Box

Straight Tuck, Auto Lock Box