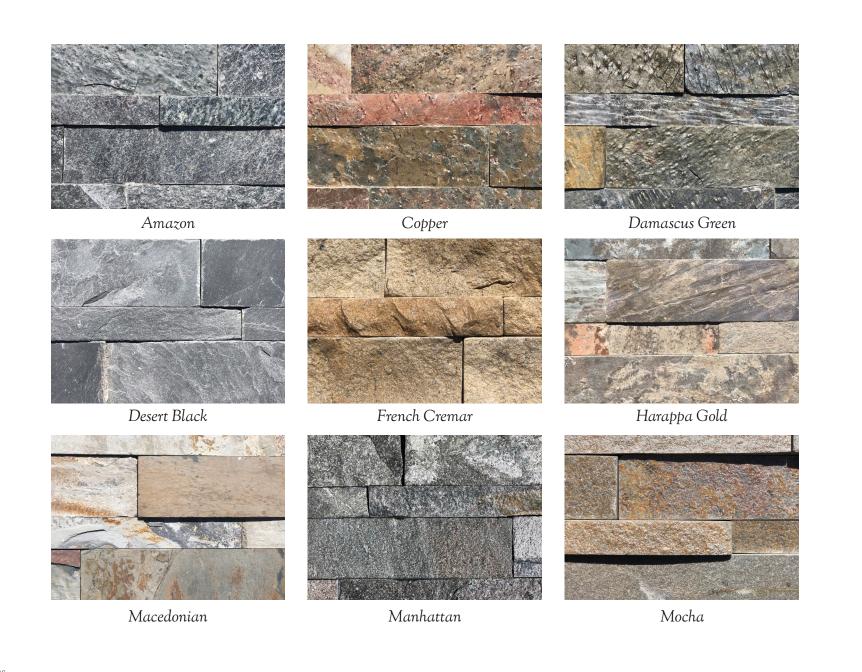

### Stack Ledgestone Panels

"Our panel selection offers a wide range of colors that will complement any project. Our panels measure 6" x 24" in length and are approximately 1/2" to 3/4" thick for the flat pieces. They also come with corner sets that have finger joints and natural ends. If you need ASTM information for each panel, please feel free to request it."