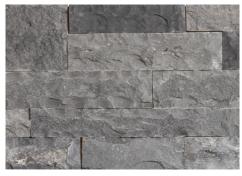

### Stack Ledgestone Panels

"Our panel selection offers a wide range of colors that will complement any project. Our panels measure 6" x 24" in length and are approximately 1/2" to 3/4" thick for the flat pieces. They also come with corner sets that have finger joints and natural ends. If you need ASTM information for each panel, please feel free to request it."