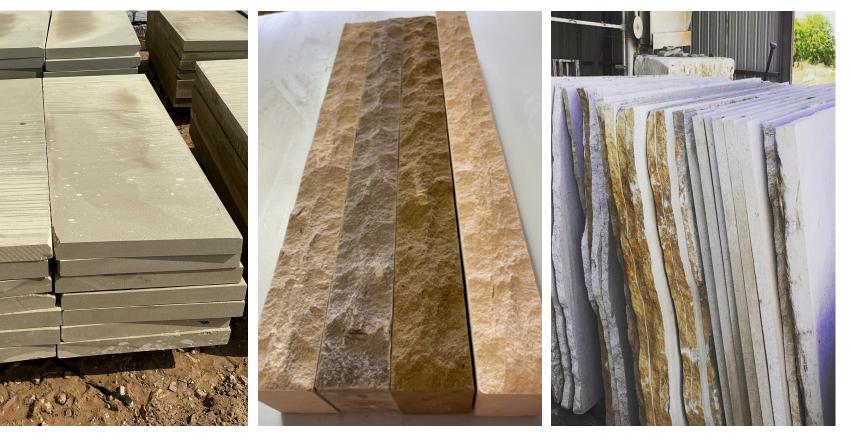

VSCF



Vineyard Light | TVSVLMF



Vineyard Dark | TVSVDCF



Vineyard Gold | TVSVGCF



Vineyard Silver | TVSVSIF







Harlow | TVSHAAF



Harlow | TVSHALF



Breckenridge | TVSBRLF



Breckenridge | TVSBRMF



Harlow

Garrison Ranch | TVSGARF







#### www.melissaandross.com





Portland BF



Mustang





Portland SF



White

### Stack Ledgestone Panels

"Our panel selection offers a wide range of colors that will complement any project. Our panels measure 6" x 24" in length and are approximately 1/2" to 3/4" thick for the flat pieces. They also come with corner sets that have finger joints and natural ends. If you need ASTM information for each panel, please feel free to request it."





Carbondale



Slabs

www.melissaandross.com

# ACCESSORIES

Pavers

Sills / Caps / Treads





Azteca Ledgestone

Vineyard Cream - Mosaic



Breckenridge Ledgestone

Snowmass





Tropical Dew - Ashlar







#### www.melissaandross.com

"Every stone has its own story to tell, and it is our duty as architects to listen and bring them together in a harmonious build." – Frank Lloyd Wright