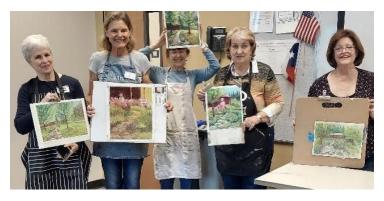

## Central Texas Pastel Society General Meeting March 16, 2024

Jane Copeland started the meeting at 10:00.

• She read the Treasurer's report, and the report is attached.

## **Plein Air Painting**

- Jan Frazier led us in a discussion of composition possibilities using the photograph that was projected onto the screen.
- She encouraged us to use plein aire techniques to develop a painting.
- Use view finder
- Squint
- Look for strong contrast



This is the photograph we utilized.

And here we are showing our paintings.





## Cash Flow 1/6/2024 through 3/11/2024

| Category                                             | 1/6/2024-<br>3/11/202      |
|------------------------------------------------------|----------------------------|
| INFLOWS<br>CTPS Membership<br>TOTAL INFLOWS          | Dues 33.29<br><b>33.29</b> |
| OUTFLOWS<br>Association Dues<br>CTPS Meeting Expense | 150.00                     |
| Facility Charges                                     | 160.00                     |
| Refreshments                                         | .00                        |
| Speaker                                              | 150.00                     |
| TOTAL CTPS Meeting Expense 310.00                    |                            |
| Fees & Charges                                       |