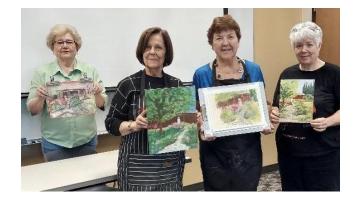

## Central Texas Pastel Society General Meeting March 16, 2024

Jane Copeland started the meeting at 10:00.

• She read the Treasurer's report, and the report is attached.

## **Plein Air Painting**

- Jan Frazier led us in a discussion of composition possibilities using the photograph that was projected onto the screen.
- She encouraged us to use plein aire techniques to develop a painting.
- Use view finder
- Squint
- Look for strong contrast



This is the photograph we utilized.

And here we are showing our paintings.





## Cash Flow 1/6/2024 through 3/11/2024

| Category                                             | 1/6/2024-<br>3/11/202      |
|------------------------------------------------------|----------------------------|
| INFLOWS<br>CTPS Membership<br>TOTAL INFLOWS          | Dues 33.29<br><b>33.29</b> |
| OUTFLOWS<br>Association Dues<br>CTPS Meeting Expense | 150.00                     |
| Facility Charges                                     | 160.00                     |
| Refreshments                                         | .00                        |
| Speaker                                              | 150.00                     |
| TOTAL CTPS Meeting Expense 310.00                    |                            |
| Fees & Charges                                       |