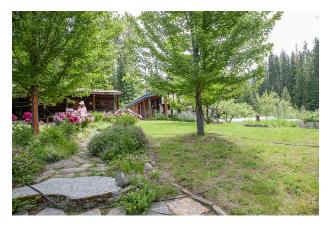

## **Plein Air Painting**

- Jan Frazier led us in a discussion of composition possibilities using the photograph that was projected onto the screen.
- She encouraged us to use plein aire techniques to develop a painting.
- Use view finder
- Squint
- Look for strong contrast

This is the photograph we utilized.

And here we are showing our paintings.