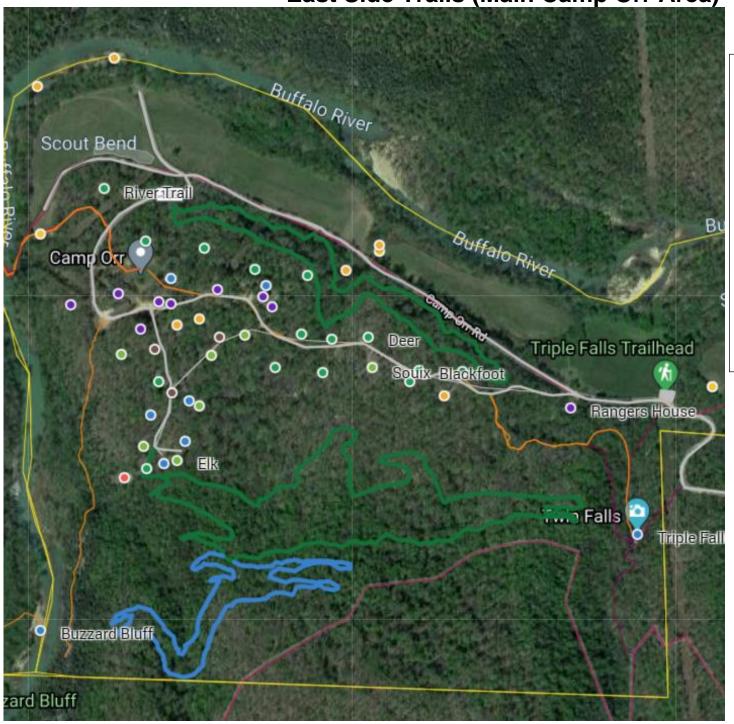

**East Side Trails (Main Camp Orr Area)** 

#### **Hiking Trails**

0.13 Miles (665 ft) Parking to Bottom of Falls 0.19 Miles (1,024 ft) Trail to Top of Falls 0.14 Miles (742 ft) Top of Falls to BRT 0.64 Miles – Flagpole to Bottom of Twin Falls

#### **Mountain Biking Trails**

0.91 Miles – Green Lower Bike

1.34 Miles - Green Upper Loop

0.94 Miles - Blue East Bike

0.68 Miles – Rd Thru Camp to Upper Trails

0.83 Miles – Rd T. Falls to River Crossing

0.62 Miles - Rd Upper East to River

5.32 Miles on East Side

West Side - Camp Orr Trails