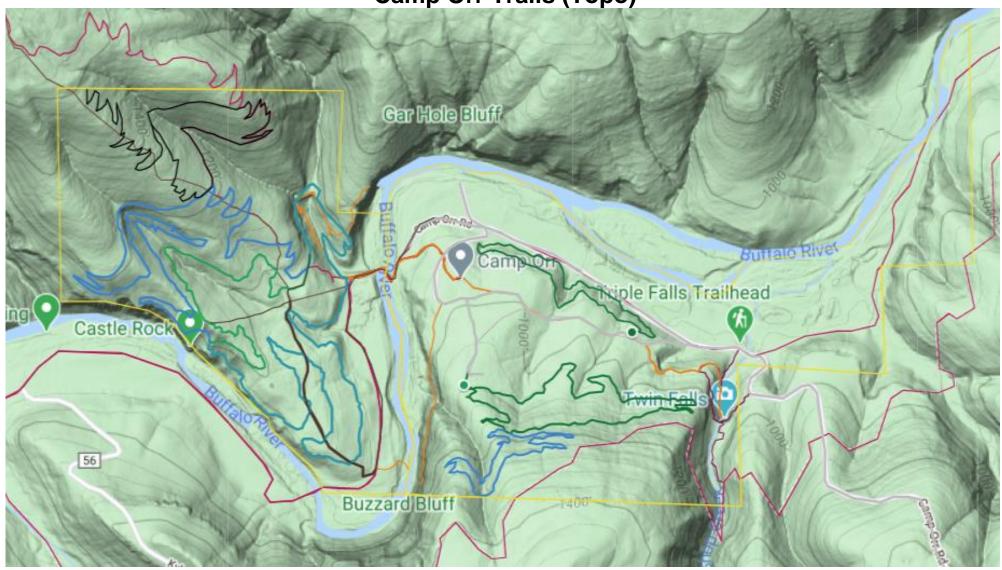

**Camp Orr Trails (Topo)** 

Camp Orr property Boundaries = Yellow
Buffalo River Trails = Red
Triple Falls Trails = Dark Red
Mountain Biking Trails = Green, Blue, and Black
Hiking Trails = Orange
Old Logging Roads = Brown

**East Side (Main Camp Orr Area)** 

**East Side Trails (Main Camp Orr Area)** 