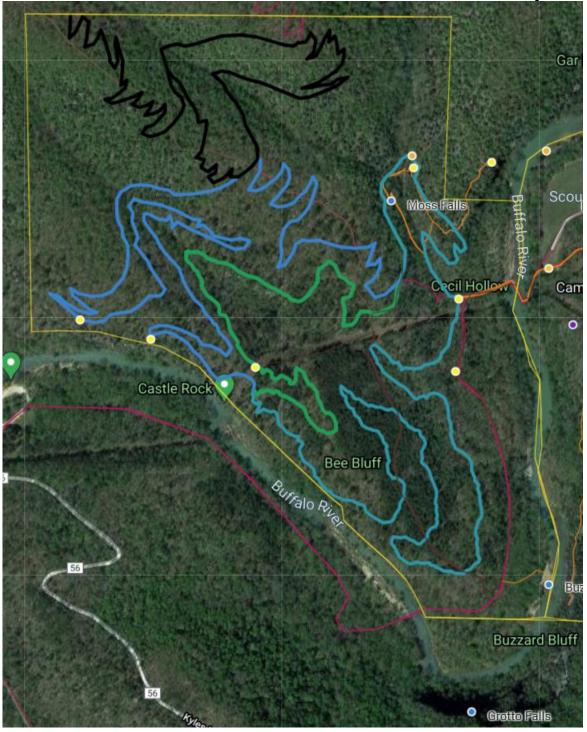

5.32 Miles on East Side

West Side - Camp Orr Trails

## **Hiking Trails**

0.52 Miles – Living History to Flagpole 1.62 Miles – Kyles to Flagpole

### **Mountain Biking Trails**

1.94 Miles – Blue Lower West

0.90 Miles - Blue Connector

2.15 Miles - Blue Upper West

1.06 Miles – Black Bike Trail

<u>0.63 Miles – Black Out & Back</u> (no loop)

6.68 Miles on West Side