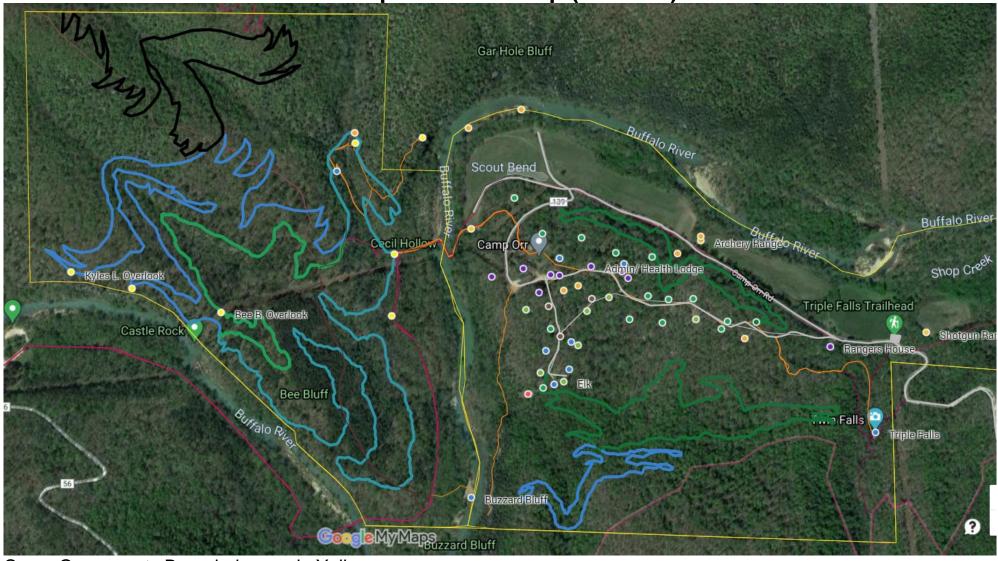

Camp Orr Trails Map (Satellite)

Camp Orr property Boundaries are in Yellow
Buffalo River Trails are in Red
Triple Falls Trails in Dark Red
Mountain Biking Trails are in Green, Blue, and Black
Hiking Trails in Orange
Old Logging Roads in Brown

**East Side Trails (Main Camp Orr Area)** 

5.32 Miles on East Side

West Side - Camp Orr Trails