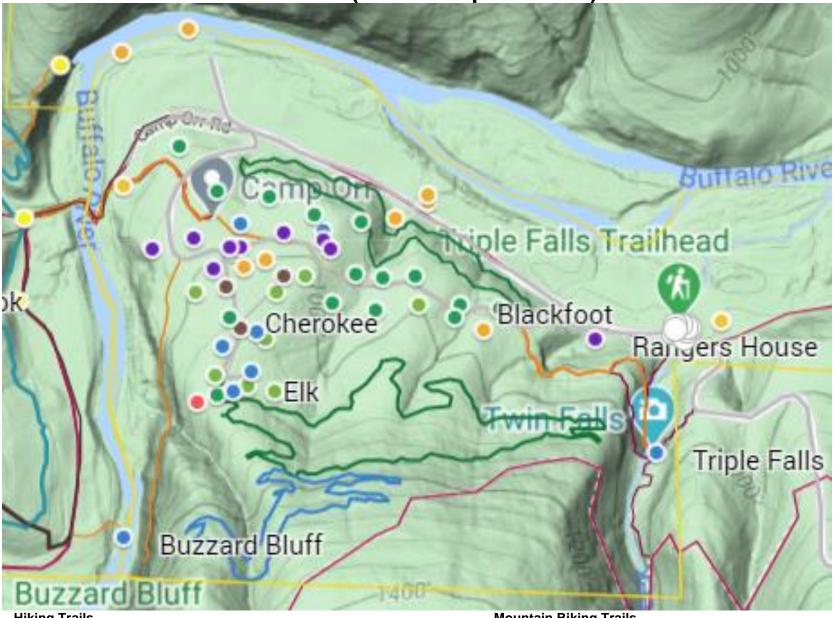

**East Side (Main Camp Orr Area)** 

#### **Hiking Trails**

0.13 Miles (665 ft) Parking to Bottom of Falls

0.19 Miles (1,024 ft) Trail to Top of Falls

0.14 Miles (742 ft) Top of Falls to BRT

0.64 Miles - Flagpole to Bottom of Twin Falls

#### **Mountain Biking Trails**

0.91 Miles - Green Lower Bike

1.34 Miles - Green Upper Loop

0.94 Miles - Blue East Bike

0.68 Miles – Rd Through Camp to Upper East Trails

0.83 Miles - Rd Triple Falls Parking to River Crossing

**East Side Trails (Main Camp Orr Area)** 

#### **Hiking Trails**

0.13 Miles (665 ft) Parking to Bottom of Falls 0.19 Miles (1,024 ft) Trail to Top of Falls 0.14 Miles (742 ft) Top of Falls to BRT 0.64 Miles – Flagpole to Bottom of Twin Falls

#### **Mountain Biking Trails**

0.91 Miles – Green Lower Bike

1.34 Miles - Green Upper Loop

0.94 Miles - Blue East Bike

0.68 Miles – Rd Thru Camp to Upper Trails

0.83 Miles – Rd T. Falls to River Crossing

0.62 Miles - Rd Upper East to River