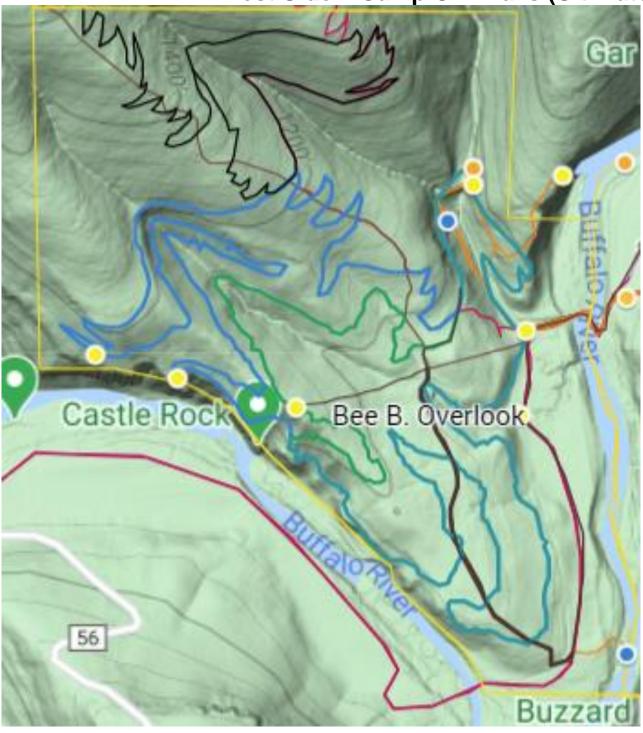

# West Side – Camp Orr Trails (Ultimate Adventure)

## **Hiking Trails**

0.52 Miles – Living History to Flagpole 1.62 Miles – Kyles to Flagpole

## **Mountain Biking Trails**

1.94 Miles – Blue Lower West

0.90 Miles - Blue Connector

2.15 Miles – Blue Upper West

1.06 Miles - Black Bike Trail

<u>0.63 Miles – Black Out & Back</u> (no loop)

6.68 Miles on West Side

### **Mountain Biking Trails**

1.94 Miles – Blue Lower West

0.90 Miles - Blue Connector

2.15 Miles - Blue Upper West

1.06 Miles – Black Bike Trail

<u>0.63 Miles – Black Out & Back</u> (no loop)

6.68 Miles on West Side