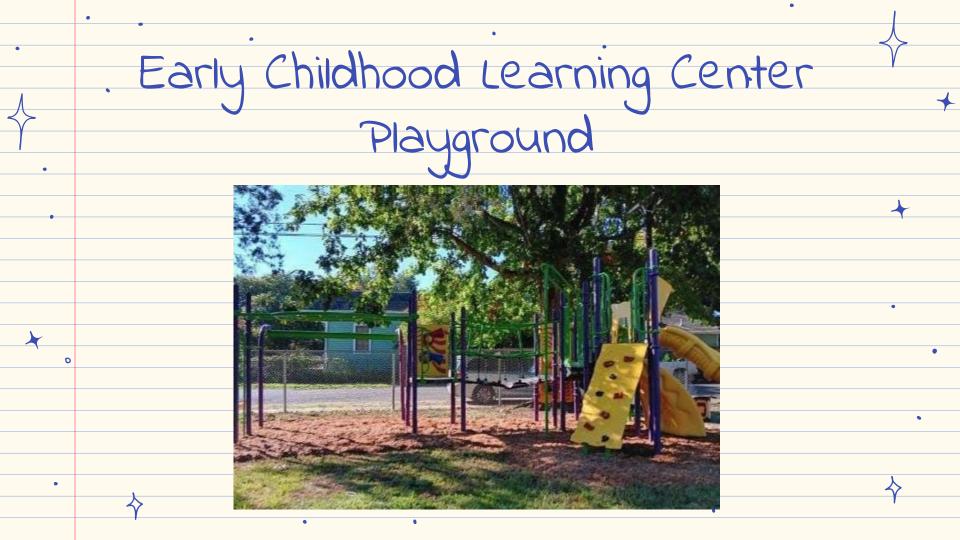

|   | Financial Report<br>Starting Balance 1 July 23 |          |          |
|---|------------------------------------------------|----------|----------|
| • | Starting Balance 1 July 23                     | \$45,580 | Ŷ        |
| × | McNair Playground                              |          | \$6,500  |
|   | French Books Donation                          |          | \$17,000 |
| • | Membership Dues                                | \$515    |          |
| • | Fête Fantastique City Park Deposit             |          | \$1,000  |
|   | New Teacher Introduction Lunch                 |          | \$360    |
|   | Teacher welcome Breakfast                      |          | \$1,225  |
|   | Skate Night                                    | \$870    |          |
|   | Pre-K/K Playdate                               |          | \$55     |
|   | wine and Cheese Bienvenue                      |          | \$1,235  |
|   | Game On Night                                  | \$810    |          |
| • | Fall Pique-nique                               |          | \$500    |
| • | Balance 30 Sept 23                             | \$19,900 |          |