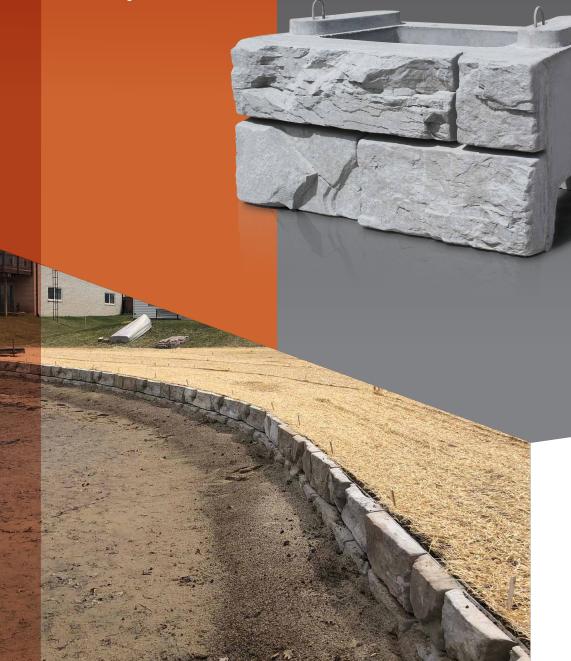

# Verti-Block Retaining Walls

Hollow, interlocking blocks

Sized for residential and commercial use

Innovative engineering for unparalleled strength

Easy installation with smaller equipment

A beautiful, cost-effective earth retaining solution

# Right look. Right strength. Right size.

## When you need a solution

for retaining walls and other landscape projects, nothing stacks up quite like Verti-Block. Unique in size, shape, and flexibility of use, Verti-Block is an ideal solution for residential and commercial projects alike.

# Unique size and design

A hollow block measuring  $2' \times 4' \times 3'$ , Verti-Block is perfectly proportioned for the most popular types of landscaping projects, including gravity walls up to 14' high—even higher when reinforced. Its hollow design makes it affordable and easier to handle than solid blocks. Plus, Verti-Block is less labor intensive than small, hand-laid blocks and offers a more practical solution than a cast-in-place retaining wall.