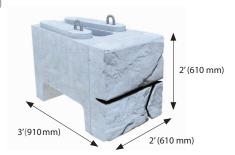

# **Verti-Block Units**

Verti-Block is available in a range of shapes to accommodate all your landscape design needs

## Half Step Block 973 lbs. (440 kg)