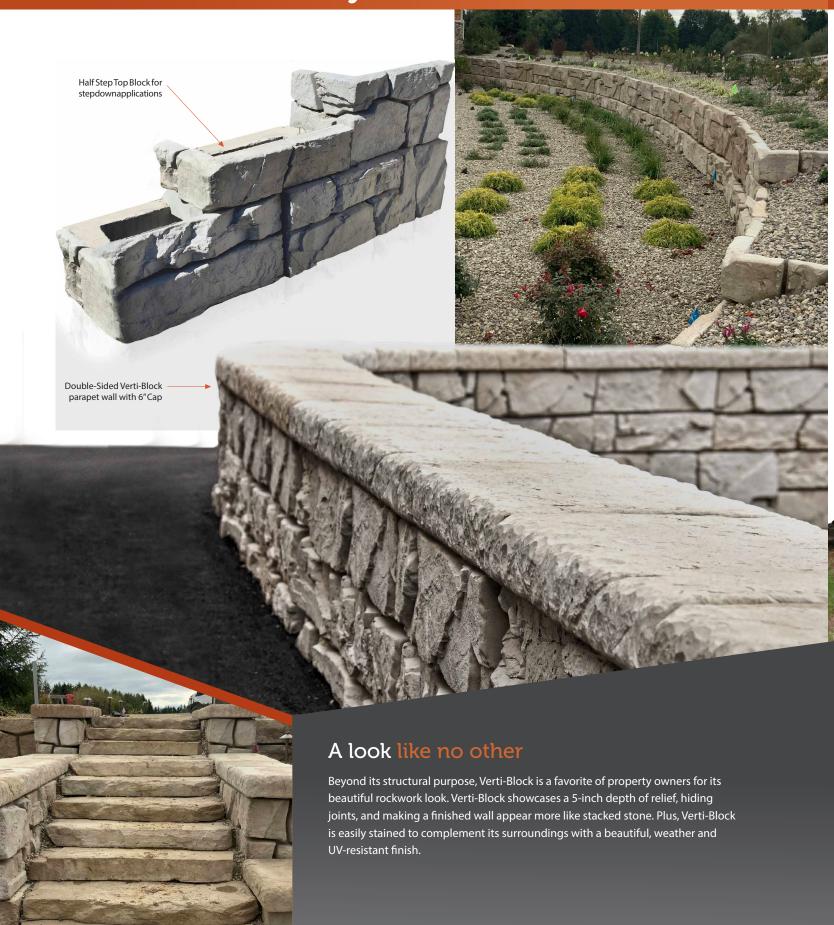

# **Half Block** 1,066 lbs. (480 kg)

## Half Step Block 973 lbs. (440 kg)

#### Corner Block

1,596 lbs. (720 kg)