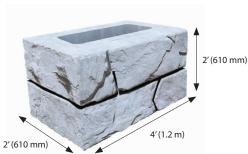

# Unique size and design

A hollow block measuring  $2' \times 4' \times 3'$ , Verti-Block is perfectly proportioned for the most popular types of landscaping projects, including gravity walls up to 14' high—even higher when reinforced. Its hollow design makes it affordable and easier to handle than solid blocks. Plus, Verti-Block is less labor intensive than small, hand-laid blocks and offers a more practical solution than a cast-in-place retaining wall.

# **Interlocking Verti-Blocks**