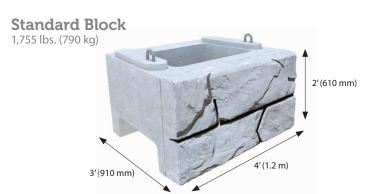

# Unique size and design

A hollow block measuring  $2' \times 4' \times 3'$ , Verti-Block is perfectly proportioned for the most popular types of landscaping projects, including gravity walls up to 14' high—even higher when reinforced. Its hollow design makes it affordable and easier to handle than solid blocks. Plus, Verti-Block is less labor intensive than small, hand-laid blocks and offers a more practical solution than a cast-in-place retaining wall.

# **Verti-Block Units**

Verti-Block is available in a range of shapes to accommodate all your landscape design needs