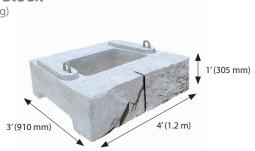

# **Verti-Block Units**

Verti-Block is available in a range of shapes to accommodate all your landscape design needs

#### Corner Block

1,596 lbs. (720 kg)