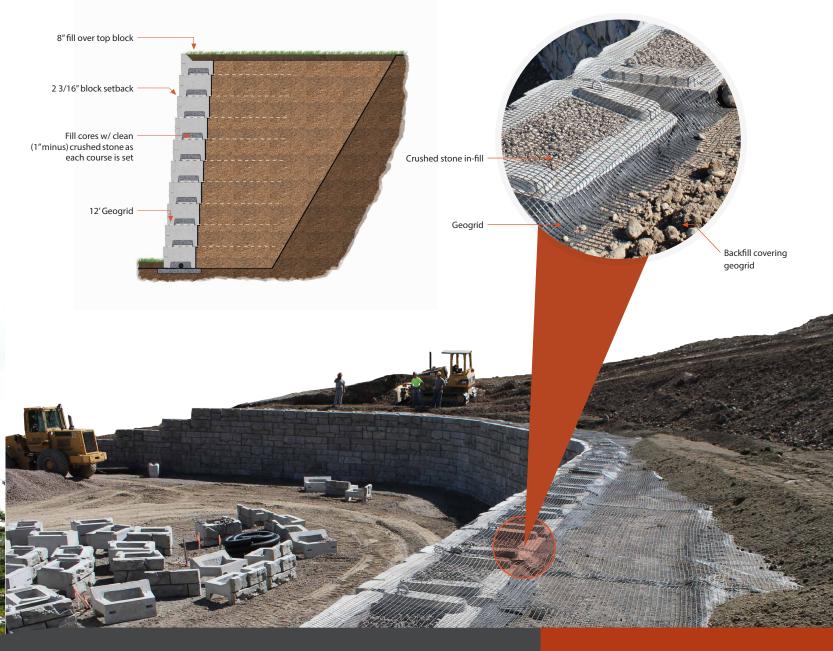

## Strong and versatile

Even more appealing, Verti-Block is incredibly strong and versatile thanks to its interlocking design. Featuring a male-and-female style connection, Verti-Block units ensure you'll get a secure fit that guarantees the correct amount of setback on every installation. Verti-Block's hollow design saves money by using less concrete and lowering transportation costs. It also ensures the right amount of crushed stone backfill. Experienced installers know that too much crushed stone wastes money—too little can build hydrostatic pressure and cause the retaining wall to fail.

# Reinforced Verti-Block Wall