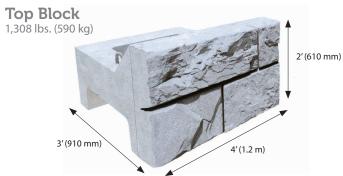

# **Verti-Block Units**

Verti-Block is available in a range of shapes to accommodate all your landscape design needs

# **Half Block** 1,066 lbs. (480 kg)