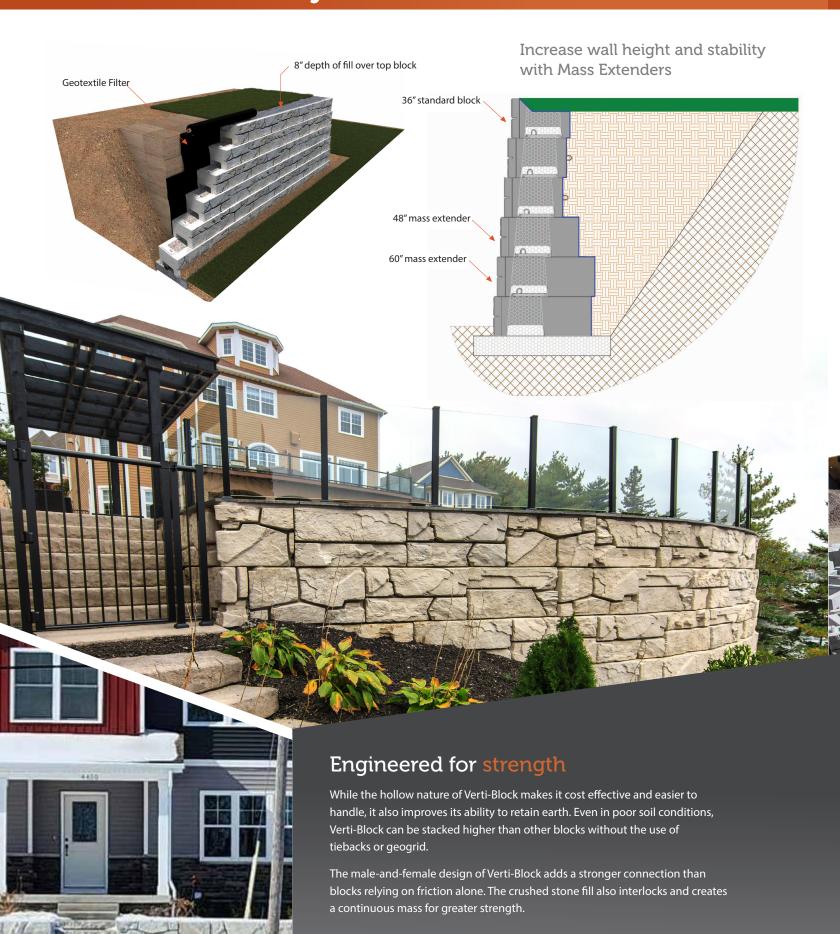

# **Verti-Block Gravity Wall**

# Reinforced Verti-Block Wall

#### Mass Extender

48" Block 2,674 lbs. (1,210 kg)
60" Block 3,509 lbs. (1,590 kg)

2'(610 mm)
48" Block
4'(1.2 m)
4'(1.2 m)