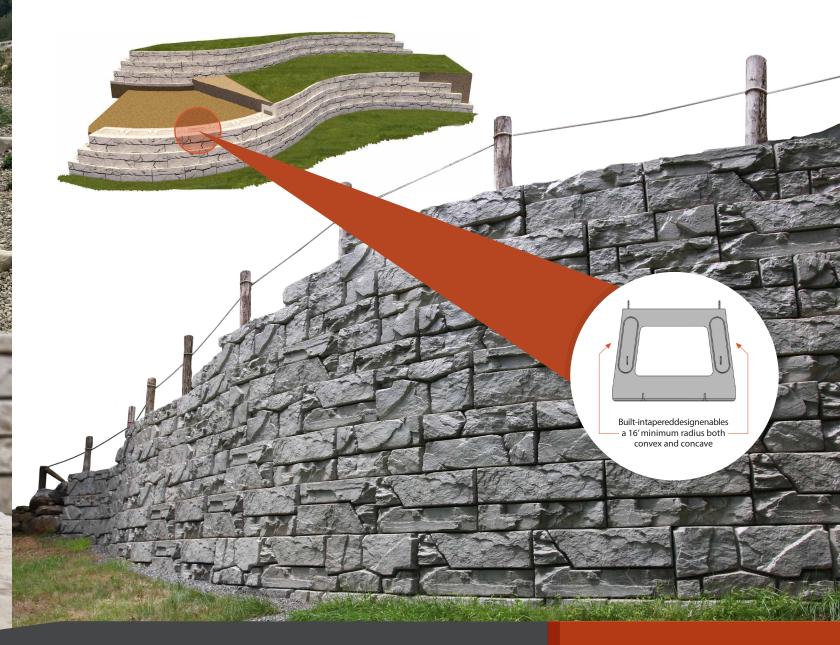

# Convex and Concave Verti-Block Walls

# Perfect for landscape projects big and small

Verti-Block is ideal for a variety of landscaping projects including residential communities, commercial campuses, schools, parks, back yards, and more. Able to accommodate winding landscapes and even tight curves, Verti-Block is designed to add interest to any landscape while securely retaining earth.