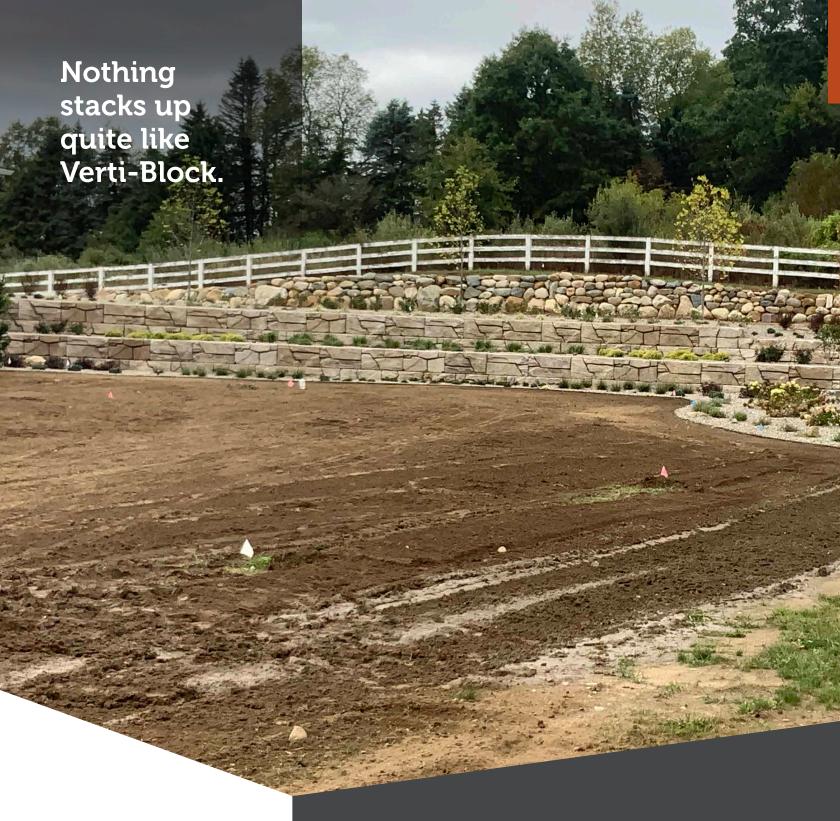

## When you need a solution

for retaining walls and other landscape projects, nothing stacks up quite like Verti-Block. Unique in size, shape, and flexibility of use, Verti-Block is an ideal solution for residential and commercial projects alike.

# Perfect for landscape projects big and small

Verti-Block is ideal for a variety of landscaping projects including residential communities, commercial campuses, schools, parks, back yards, and more. Able to accommodate winding landscapes and even tight curves, Verti-Block is designed to add interest to any landscape while securely retaining earth.