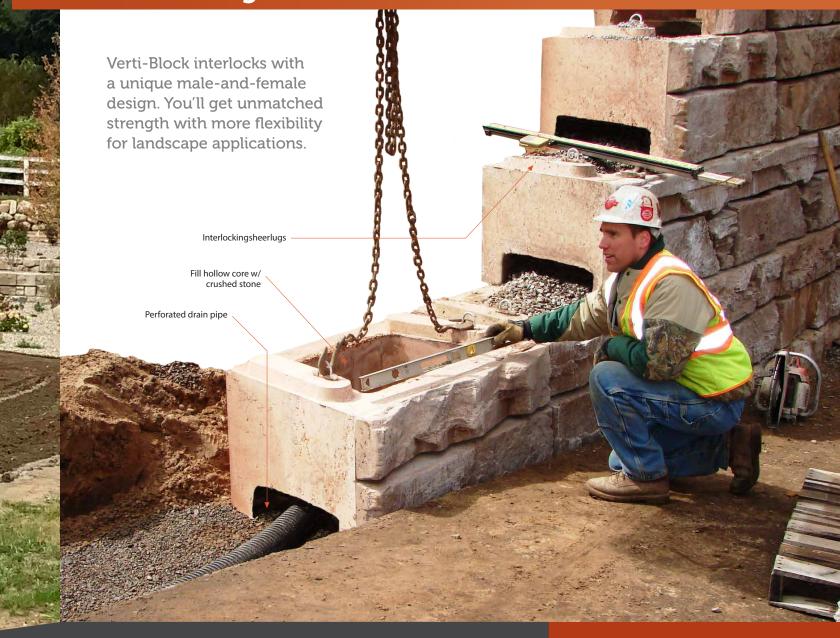

# **Interlocking Verti-Blocks**

## Strong and versatile

Even more appealing, Verti-Block is incredibly strong and versatile thanks to its interlocking design. Featuring a male-and-female style connection, Verti-Block units ensure you'll get a secure fit that guarantees the correct amount of setback on every installation. Verti-Block's hollow design saves money by using less concrete and lowering transportation costs. It also ensures the right amount of crushed stone backfill. Experienced installers know that too much crushed stone wastes money—too little can build hydrostatic pressure and cause the retaining wall to fail.

## **Easy** installation

Verti-Block was created with landscaping in mind—meaning we've made it easy to transport and install, even in tight access spots. Blocks can be moved and put into place with smaller equipment; there's no need for heavy machines like a telehandler or crane. The male-and-female connection eliminates placement error, ensuring strength and an exact installation every time.