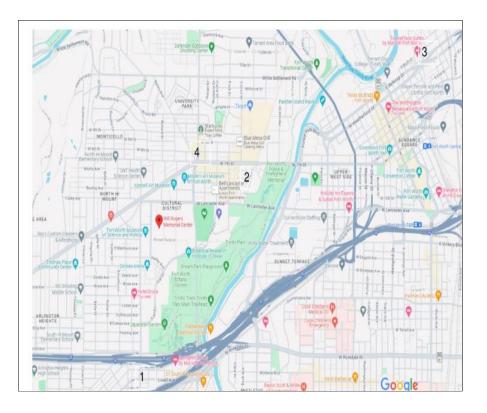

### SHOW GROUNDS

Will Rogers Memorial Center
3401 West Lancaster Ave, Fort Worth, TX 76107
Enter Thru Gate 42 off Trail Drive

Web Site 817-392-7469

### 2) Residence Inn Cultural District at 2500 Museum Way, Fort Worth, Tx 76107

Exhibitor Rate is \$149 + Tax & Parking (\$18) – with Breakfast & Pet Fee.

Residence Inn Link Is: https://www.marriott.com/events/start.mi?id=1723558432066&key=GRP

3) TownePlace Suites Fort Worth Downtown at 805 East Belknap Street Fort Worth, Texas 76102 Exhibitor Rate is \$129 + Tax with Breakfast, Rooms have full kitchen, Pets allowed with Pet Fee. This location is 10-15 minutes to show grounds

4) Home 2 Suites - 1145 University Dr. Fort Worth, Texas 76107 (682) 707-9475

*Full Kitchens in room, breakfast, Free parking, Pets Allowed w Fee* Exhitor Rate Single Queen \$162 Double Queen \$182/ night + Tax Reservation Link: <u>https://group.home2suites.com/dcm7fa</u>