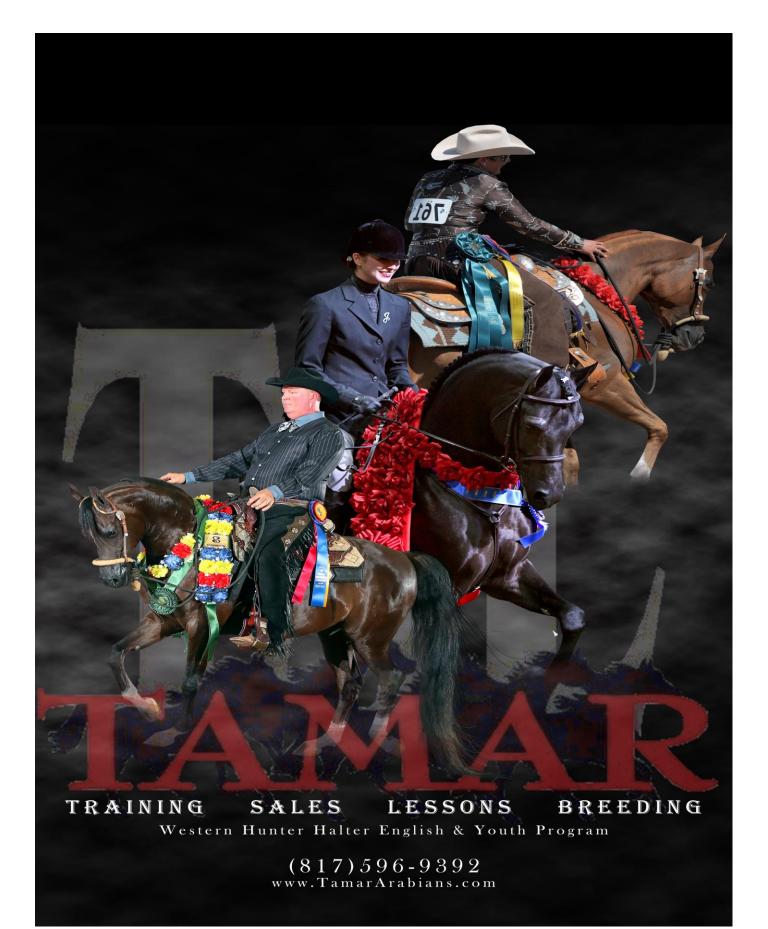

Just Joe (Versace x BEA Society Belle) Arabian Western Pleasure Open with Steven Scoggins

RDA Midnight Blue +/

(Sundance Kid V x RDA Pfancy)

Ever More
(Ever After NA x Ivory Lavita E Bella)

Arabian Western Pleasure Jr. Horse with Steven Scoggins

photos by McCarthy and Janson

Linda & Dennis Clark

906 FM 407E | Argyle, TX 76226 | LongMeadowArabian@verizon.net

Steven Scoggins | 217-649-4807| sscoggins33@gmail.com

WWW.LONGMEADOWARABIANS.ORG