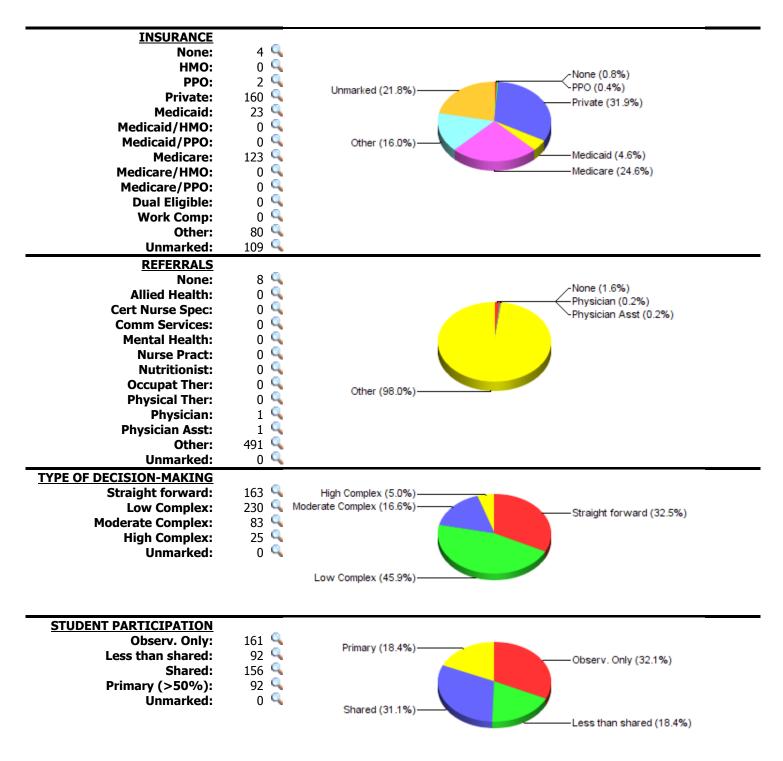

#### **CASE LOG TOTALS**

Go To Main Menu

Click  $\P$  for a list of cases where that category was marked. Cases with a "Not Approved" status are not included in these totals.

**Total Cases Entered: 501 Total Unique Patients: 501 Total Days with Cases: 117** 

**Total Patient Hours:** 149.5 (+ 44.5 Total Consult Hours = ~194.0 Hours)

Average Case Load per Case Day: 4

**Average Time Spent with Patients:** 18 minutes

Rural Visits: 0 patients 9

Underserved Area/Population: 0 patients <a>¶</a>

**Group Encounters:** 0 sessions

**GENDER** 

224 🔍 Male: 277 🔍 Female: 0 🔍 **Transgender:** 0 9 **Unmarked:** 