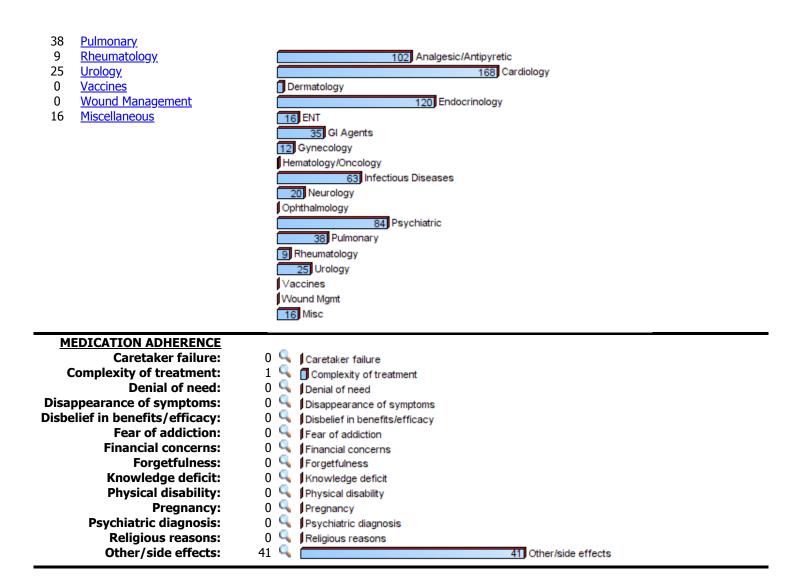

## **TOTAL CATEGORY**

- 102 <u>Analgesic & Antipyretic</u>
- 168 Cardiology
- 4 <u>Dermatology</u>
- 120 Endocrinology
- 16 <u>ENT</u>
- 35 GI Agents
- 12 Gynecology
- 1 <u>Hematology/Oncology</u>
- 63 <u>Infectious</u> Diseases
- 20 Neurology
- 0 <u>Ophthalmology</u>
- 84 Psychiatric