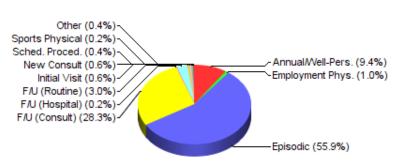

### **REASON FOR VISIT**

Annual/Well-Person Exam: 47 Semployment Physical: 5 Semplose Episodic: 280 Semplose ER/ED Visit: 0 Semplose Sem

Follow-up (Consuit): 142 The Follow-up (Hospital Visit): 1

**Unmarked:** 