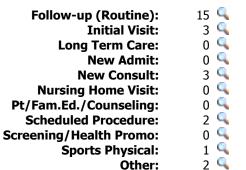

### **REASON FOR VISIT**

Annual/Well-Person Exam: 47 Semployment Physical: 5 Semplose Episodic: 280 Semplose ER/ED Visit: 0 Semplose Sem

Follow-up (Consuit): 142 The Follow-up (Hospital Visit): 1

**Unmarked:** 