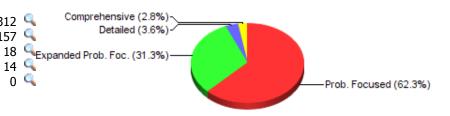

### TYPE OF H & P

Problem Focused: 312 Sepanded Prob. Focused: 157 Sepanded Prob. Focused: 157 Sepanded Prob. Focused: 157 Sepanded Problem Focused Problem Focuse

Detailed: 18 Comprehensive: 14 Comprehensive: 0 Comprehen