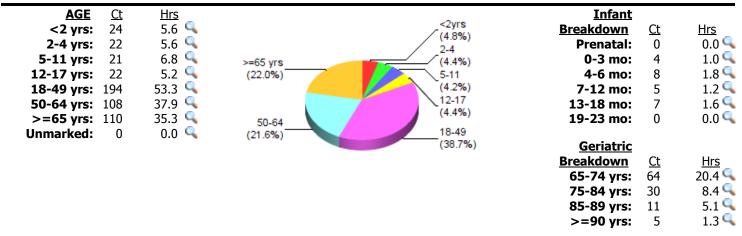

Idaho State University (Acct #3030)

Combs, Elizabeth is logged in. Log Out

#### **CASE LOG TOTALS**

Go To Main Menu



Click  $\P$  for a list of cases where that category was marked. Cases with a "Not Approved" status are not included in these totals.

**Total Cases Entered: 501 Total Unique Patients: 501 Total Days with Cases: 117** 

**Total Patient Hours:** 149.5 (+ 44.5 Total Consult Hours = ~194.0 Hours)

Average Case Load per Case Day: 4

**Average Time Spent with Patients:** 18 minutes

Rural Visits: 0 patients 9

Underserved Area/Population: 0 patients <a>¶</a>

**Group Encounters:** 0 sessions





**GENDER** 

224 🔍 Male: 277 🔍 Female: 0 🔍 **Transgender:** 0 9 **Unmarked:** 





### **REASON FOR VISIT**

Annual/Well-Person Exam: 47 Semployment Physical: 5 Semplose Episodic: 280 Semplose ER/ED Visit: 0 Semplose Sem

Follow-up (Consuit): 142 The Follow-up (Hospital Visit): 1



**Unmarked:** 





1: 126 \\
2-5: 127 \\
6-10: 86 \\
>10: 162 \\
Unmarked: 0

0 9



### TYPE OF H & P

Problem Focused: 312 Sepanded Prob. Focused: 157 Sepanded Prob. Focused: 157 Sepanded Prob. Focused: 157 Sepanded Problem Focused Problem Focuse

Detailed: 18 Comprehensive: 14 Comprehensive: 0 Comprehen



1 Interpersonal Relations

# **SOC. PROBLEMS ADDRESSED**

Abused Child/Adult: 0 \quad | Abused Child/Adult
Caretaking/Parenting: 0 \quad | Caretaking/Parenting
Education/Language: 0 \quad | Education