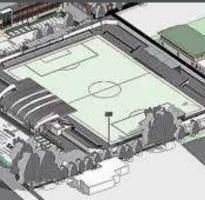

#### Stadium

Due for completion in early 2021, the new home of Bracknell Town Football Club

#### **Pitches**

Range of pitch sizes for games, training and all-weather conditions