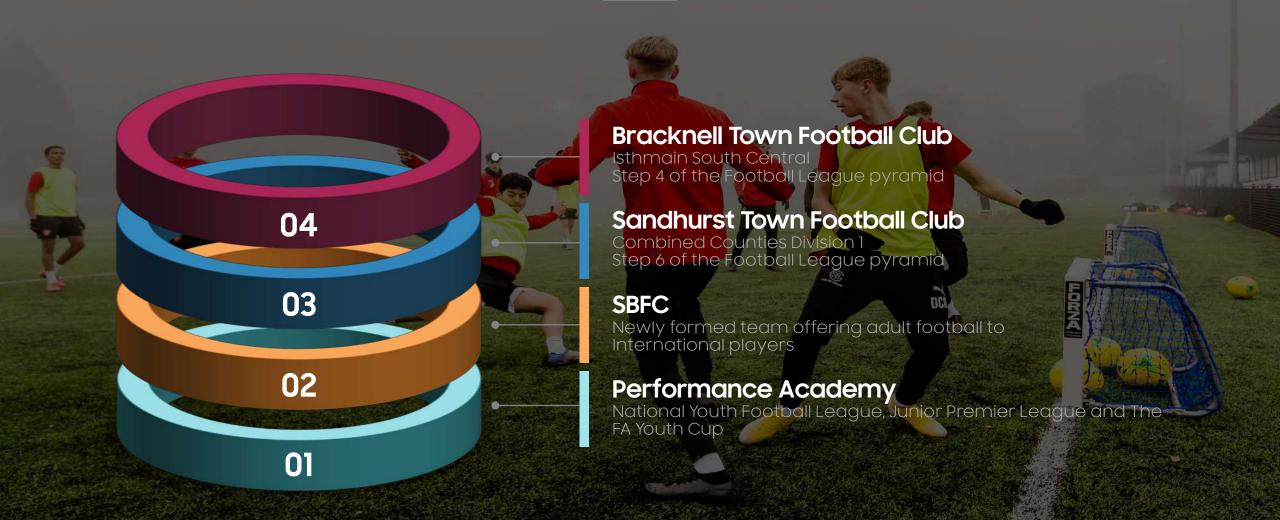

#### Athletic development

Aspiring players will participate in games across Youth, Men's and Women's soccer in fixtures within The FA Youth Cup, The National League and The Junior Premier League, where our teams will be challenged against Premiership academies on a weekly basis.