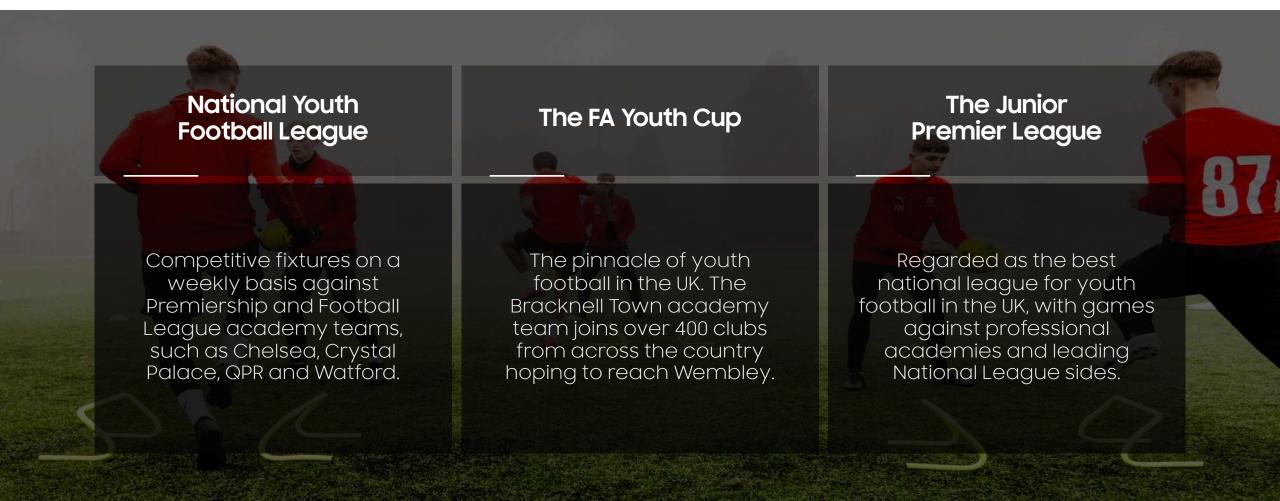

#### Athletic development

Aspiring players will participate in games across Youth, Men's and Women's soccer in fixtures within The FA Youth Cup, The National League and The Junior Premier League, where our teams will be challenged against Premiership academies on a weekly basis.