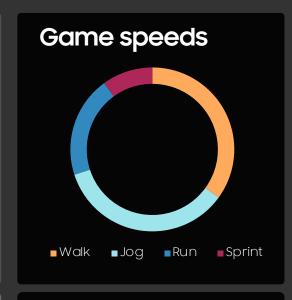

### Performance Analysis

Total distance in game

9.8km

Pass completion rate
127
+10%

Final third entries
11 +5%

Attempts at goal

5

#### Insights

- Overall, strong levels of physical attributes & endurance capacity
- Positive increase in possession & starting to dominate the midfield, with increasing levels of penetration in the opposition box. Try to be more effective in terms of chance conversion
- Introduce plyometrics training to improve reaction times, agility and mobility