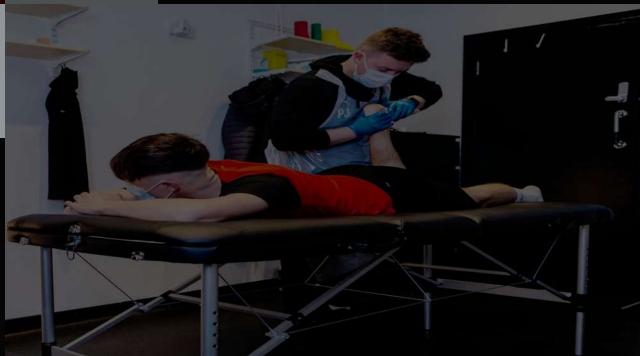

#### Physiotherapy

In order to maintain maximal performance and squad availability, our team of physios provide therapy and guidance throughout the season to reduce the risk of injuries occurring, the rehabilitation of injured athletes and management of ongoing chronic issues to ensure full recovery.