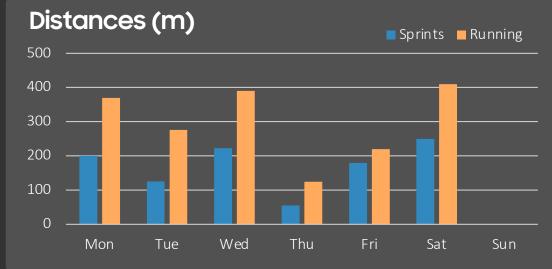

### Performance Analysis

Total distance in game

9.8km

Pass completion rate
127
+10%

Final third entries
11 +5%

Attempts at goal

5

#### Insights

- Overall, strong levels of physical attributes & endurance capacity
- Positive increase in possession & starting to dominate the midfield, with increasing levels of penetration in the opposition box. Try to be more effective in terms of chance conversion
- Introduce plyometrics training to improve reaction times, agility and mobility