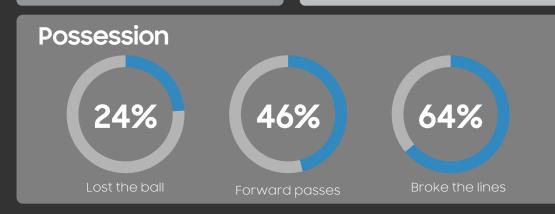

### Performance Analysis

Total distance in game

9.8km

Pass completion rate
127
+10%

Final third entries
11 +5%

Attempts at goal

5

#### Insights

- Overall, strong levels of physical attributes & endurance capacity
- Positive increase in possession & starting to dominate the midfield, with increasing levels of penetration in the opposition box. Try to be more effective in terms of chance conversion
- Introduce plyometrics training to improve reaction times, agility and mobility