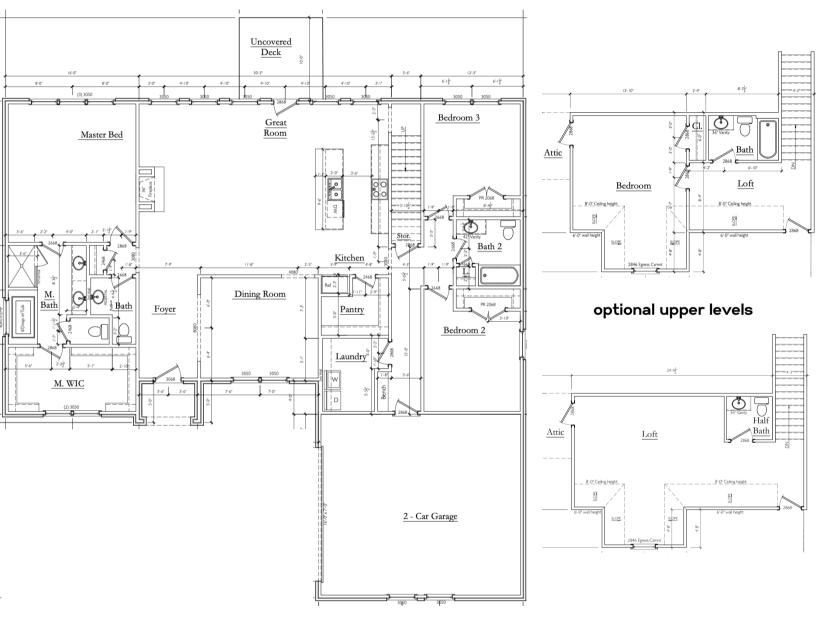

## THE HAMPTON I A

### 2,180 SQ. FT. - 3 BEDROOMS - 2.5 BATHS - 1 LEVEL



#### WWW.MCFARLAND-HOMES.COM



The developer reserves the right to make changes without notice or obligation. prices are subject to change. Residence building plans, rendering and floor plans are artists' conceptualizations and are intended to give general indication of the proposed layout only. They are for illustrative purposes only and are not drawn to scale. All images & dimensions are not intended to create a warranty or contract rights. All images, plans, and designs are exclusive property of McFarland Homes, LLC.



# THE HAMPTON I A

2,180 SQ. FT. - 3 BEDROOMS - 2.5 BATHS - 1 LEVEL

Main level



#### WWW.MCFARLAND-HOMES.COM



The developer reserves the right to make changes without notice or obligation. prices are subject to change. Residence building plans, rendering and floor plans are artists' conceptualizations and are intended to give general indication of the proposed layout only. They are for illustrative purposes only and are not drawn to scale. All images & dimensions are not intended to create a warranty or contract rights. All images, plans, and designs are exclusive property of McFarland Homes, LLC.