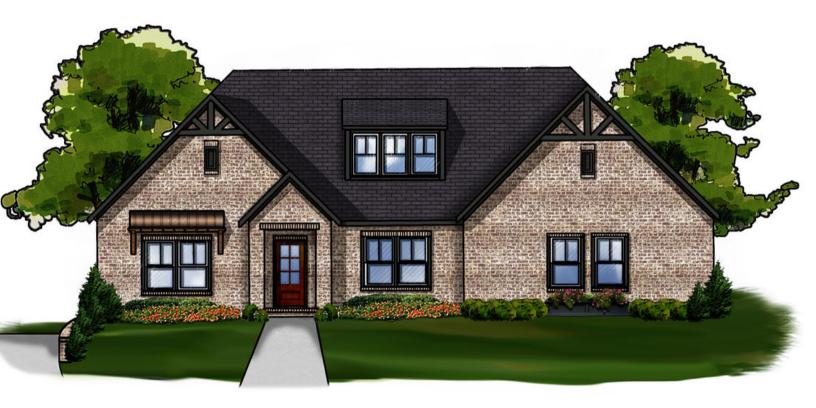

## THE HAMPTON I A

### 2,180 SQ. FT. - 3 BEDROOMS - 2.5 BATHS - 1 LEVEL

# THE HAMPTON I A

2,180 SQ. FT. - 3 BEDROOMS - 2.5 BATHS - 1 LEVEL

Main level