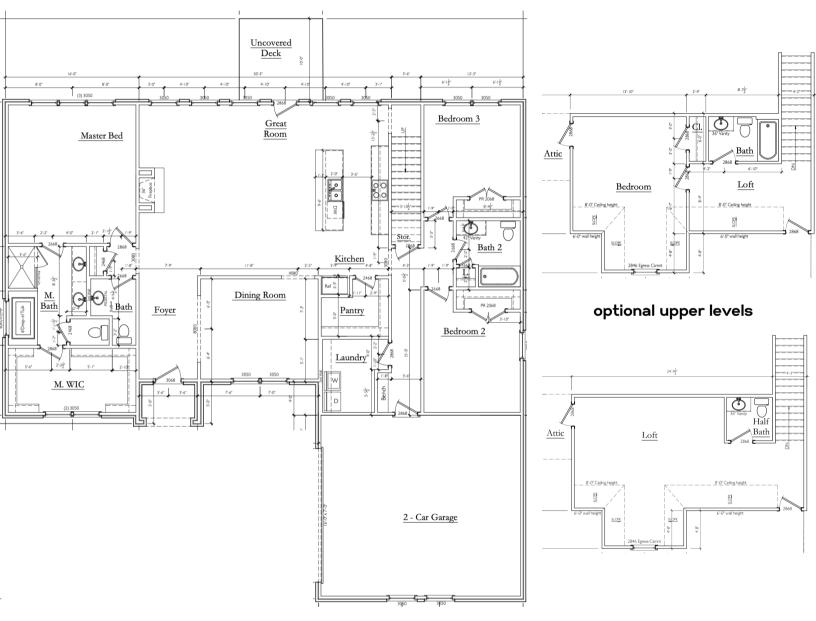

## THE HAMPTON I B

### 2,180 SQ. FT. - 3 BEDROOMS - 2.5 BATHS - 1 LEVEL



#### WWW.MCFARLAND-HOMES.COM



The developer reserves the right to make changes without notice or obligation. prices are subject to change. Residence building plans, rendering and floor plans are artists' conceptualizations and are intended to give general indication of the proposed layout only. They are for illustrative purposes only and are not drawn to scale. All images & dimensions are not intended to create a warranty or contract rights. All images, plans, and designs are exclusive property of McFarland Homes, LLC.



# THE HAMPTON I B

2,180 SQ. FT. - 3 BEDROOMS - 2.5 BATHS - 1 LEVEL

Main level



#### WWW.MCFARLAND-HOMES.COM



The developer reserves the right to make changes without notice or obligation. prices are subject to change. Residence building plans, rendering and floor plans are artists' conceptualizations and are intended to give general indication of the proposed layout only. They are for illustrative purposes only and are not drawn to scale. All images & dimensions are not intended to create a warranty or contract rights. All images, plans, and designs are exclusive property of McFarland Homes, LLC.