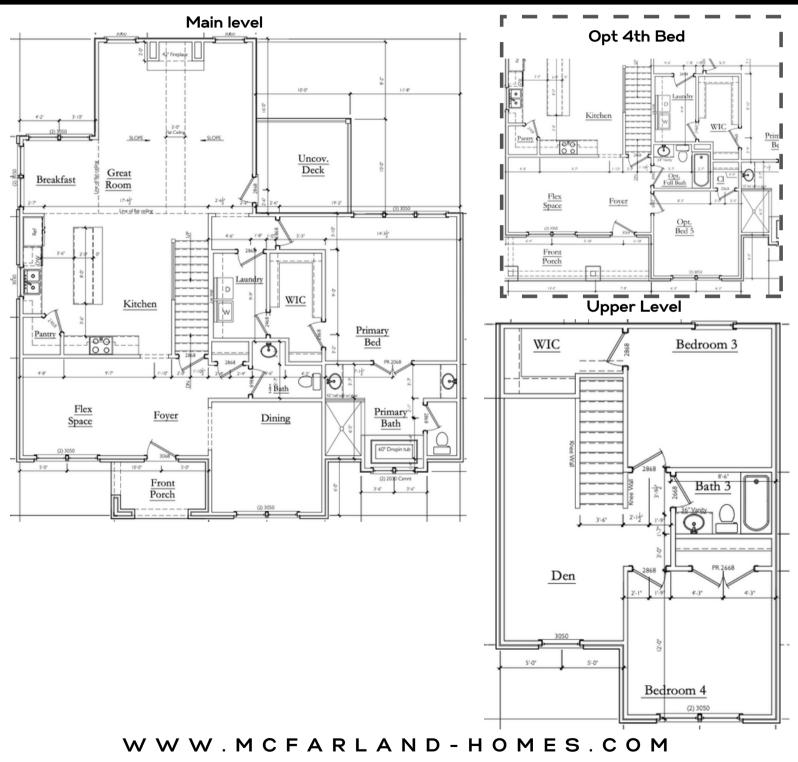

## THE HARBOR I A

### 2,287 SQ. FT. - 3 BEDROOMS - 2.5 BATHS - 1.5 LEVELS

# THE HARBOR I A

#### 2,287 SQ. FT. - 3 BEDROOMS - 2.5 BATHS - 1.5 LEVELS

The developer reserves the right to make changes without notice or obligation. prices are subject to change. Residence building plans, rendering and floor plans are artists' conceptualizations and are intended to give general indication of the proposed layout only. They are for illustrative purposes only and are not drawn to scale. All images & dimensions are not intended to create a warranty or contract rights. All images, plans, and designs are exclusive property of McFarland Homes, LLC.