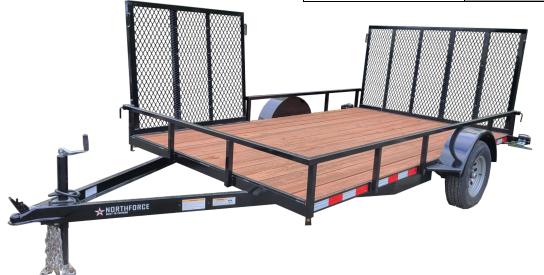

## **UTILITY-RIGHT GATE**

| MODEL       |     | 7X14-RG                      |             | 7X16-RG   |  |
|-------------|-----|------------------------------|-------------|-----------|--|
| GVWR        | 7   | 7000 LBS                     |             | 7000 LBS  |  |
| GAWR        | 3   | 3500 LBS                     |             | 3500 LBS  |  |
| CURB WEIGHT | 1   | 1850 LBS                     |             | 1998 lbs  |  |
| PAYLOAD     | Ę   | 5010 LBS                     |             | 4837 lbs  |  |
| # OF AXLES  |     | 2                            |             | 2         |  |
| BRAKES      |     | YES                          |             |           |  |
| SUSPENSION  | LE, | AF SPRING                    | LEAF SPRING |           |  |
| LUBE TYPE   |     | EZ-LUBE                      |             |           |  |
| TIRES       | 20  | 205/75R15                    |             | 205/75R15 |  |
| FINISH      |     | ENAMEL                       |             |           |  |
| DECK        |     | 1" HEMLOCK (LOCALLY SOURCED) |             |           |  |
| RAIL TYPE   |     | TUBE                         |             | TUBE      |  |
| LIGHTING    |     | LED                          |             |           |  |
| MSRP        | \$  | 4,459.00                     | \$          | 5,158.40  |  |

## Features:

The Northforce trailers feature rugged reliability with Dexter EZ-Lube axles and proven leaf spring suspension. Our Maine made trailers source local decking with 1" Hemlock plank that is built to take a beating. Custom orders are available please consult your local dealer for options.