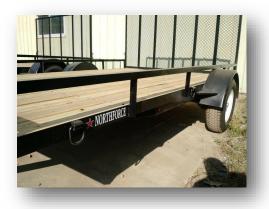

# **Heavy Duty Trailers**

### Work Trailers, Utility Trailers **Sports Trailers**

- Built to last a lifetime
- Manufactured in Maine
- Heavy duty structural steel for serious strength
- 4ft easy-load expanded metal • gate/ram
- 3/16" structural steel no seem tongue
- Dexter premium EZ Lube • 3,500lbs axles
- Load Star ST205/75 D14 C545 6 ply 14" tires
- Ram 5,000lbs A-frame top wind ٠ iack
- Easy-spring latch gate system
- Recessed LED lights; stop, turn & • tail
- 7'x12' #2 quality pressure treated ٠ deck
- Industrial grade black finish
- 6" deck rail standard