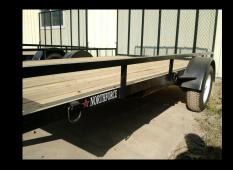

# **Heavy Duty Trailers**

### Work Trailers, Utility Trailers **Sports Trailers**

- Built to last a lifetime
- Manufactured in Maine
- Heavy duty structural steel for serious strength
- 4ft easy-load expanded metal • gate/ram
- 3/16" structural steel no seem tongue
- Dexter premium EZ Lube • 3,500lbs axles
- Load Star ST205/75 D14 C545 6 ply 14" tires
- Ram 5,000lbs A-frame top wind ٠ iack
- Easy-spring latch gate system
- Recessed LED lights; stop, turn & • tail
- 7'x12' #2 quality pressure treated ٠ deck
- Industrial grade black finish
- 6" deck rail standard