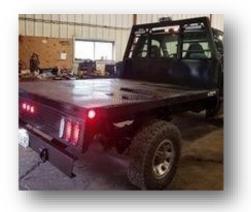

## **Steel Flat Bed Truck Bodies**

### **Built to Perform**

- Built to last a lifetime .
- Manufactured in Maine .
- Heavy duty structural steel for . serious strength
- Solid headache rack; diamond plate • clad
- Steel diamond plate deck •
- Eight recessed LED lights •
- 2x1x3/16 channel cross members .
- Hefty frame rail •
- Solid rear skirt .
- Stake pockets .
- Enclosed plug and play wiring harness