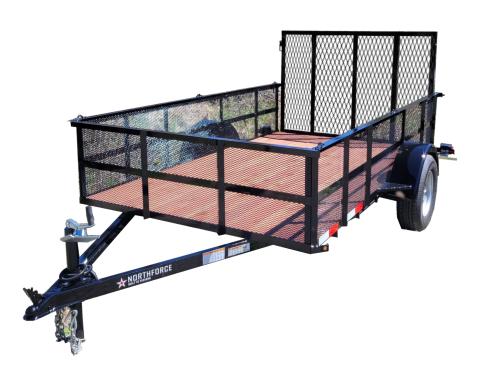

## UTILITY- EXPANDED RAIL

| MODEL       | 5X8-EXRH                     | 6X10-EXRH   |
|-------------|------------------------------|-------------|
| GVWR        | 2990 LBS                     | 2990 LBS    |
| GAWR        | 3500 LBS                     | 3500 LBS    |
| CURB WEIGHT | 575 LBS                      | 810 LBS     |
| PAYLOAD     | 2415 LBS                     | 2180 LBS    |
| # OF AXLES  | 1                            | 1           |
| BRAKES      | NO                           |             |
| SUSPENSION  | LEAF SPRING                  |             |
| LUBE TYPE   | EZ-LUBE                      |             |
| TIRES       | 175/80R13                    | 205/75R14   |
| FINISH      | ENAMEL                       |             |
| DECK        | 1" HEMLOCK (LOCALLY SOURCED) |             |
| RAIL TYPE   | ANGLE 24" MESH SIDES         |             |
| LIGHTING    | LED                          |             |
| MSRP        | \$ 2,052.70                  | \$ 2,334.80 |

## Features:

The Northforce trailers feature rugged reliability with Dexter EZ-Lube axles and proven leaf spring suspension. Our Maine made trailers source local decking with 1" Hemlock plank that is build to take a beating.