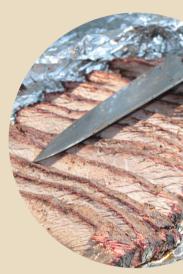

## **Thanksgiving** Menu

(Small feeds 4-5pp - Large feeds 8 - 10pp)

| <b>Main Dishes</b>                                   | Sm Lg        |
|------------------------------------------------------|--------------|
| CAJUN DEEP FRIED TURKEY                              | 100          |
| SMOKED TURKEY                                        | 125          |
| SEAFOOD PLATTER -<br>WHITING, SHRIMP AND<br>CRABCAKE | 50 300       |
| SMOKED HAM                                           | 50 100       |
| GLAZED MEATBALLS                                     | 35 55        |
| FRIED CHICKEN OR GRILLED                             | 30 50        |
| ST LOUIS STYLE RIBS                                  | <b>35 70</b> |
| PULLED PORK BY THE POUND                             | 23           |
| BEEF BRISKET BY THE POUND                            | <b>25</b>    |
| CNACKED MEATICAE                                     |              |
| SMOKED MEATLOAF                                      | <b>35 60</b> |
| SMOTHERED TURKEY<br>WINGS                            | 35 70        |