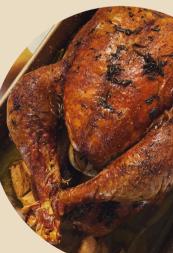

## Thanksgiving Menu 2024

(Small feeds 4-5pp - Large feeds 8 - 10pp)

| <b>Main Dishes</b>                                   | Sm Lg                        |
|------------------------------------------------------|------------------------------|
| CAJUN DEEP FRIED TURKEY                              | 100                          |
| SMOKED TURKEY                                        | 125                          |
| SEAFOOD PLATTER -<br>WHITING, SHRIMP AND<br>CRABCAKE | 75 325                       |
| SMOKED HAM                                           | 60 100                       |
| GLAZED MEATBALLS                                     | 50 90                        |
| FRIED CHICKEN OR GRILLED                             | 40 60                        |
| ST LOUIS STYLE RIBS                                  | 40 80                        |
| PULLED PORK BY THE POUND                             | 25                           |
| BEEF BRISKET BY THE POUND                            | 30                           |
| SMOKED MEATLOAF SMOTHERED TURKEY WINGS               | <b>40 75</b><br><b>40 75</b> |