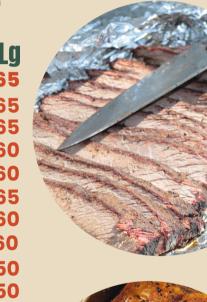

## Thanksgiving Menu 2024

(Small feeds 4-5pp - Large feeds 8 - 10pp)

| <b>Main Dishes</b>                                   | Sm Lg                        |
|------------------------------------------------------|------------------------------|
| CAJUN DEEP FRIED TURKEY                              | 100                          |
| SMOKED TURKEY                                        | 125                          |
| SEAFOOD PLATTER -<br>WHITING, SHRIMP AND<br>CRABCAKE | 75 325                       |
| SMOKED HAM                                           | 60 100                       |
| GLAZED MEATBALLS                                     | 50 90                        |
| FRIED CHICKEN OR GRILLED                             | 40 60                        |
| ST LOUIS STYLE RIBS                                  | 40 80                        |
| PULLED PORK BY THE POUND                             | 25                           |
| BEEF BRISKET BY THE POUND                            | 30                           |
| SMOKED MEATLOAF SMOTHERED TURKEY WINGS               | <b>40 75</b><br><b>40 75</b> |