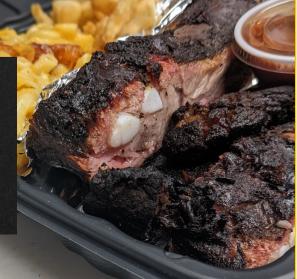

## SUPER BOWL CATERING MENU

| THE MEAT                               | SM      | LG      |
|----------------------------------------|---------|---------|
| ST LOUIS STYLE RIBS                    | \$35.00 | \$65.00 |
| <b>BUFFALO OR MANGO HABANERO WINGS</b> | \$30.00 | \$55.00 |
| <b>BBQ MEATBALLS W/ SPECIAL SAUCE</b>  | \$30.00 | \$60.00 |
| PULLED PORK BY THE POUND               | \$22.00 | \$44.00 |
| BEEF BRISKET BY THE POUND              | \$23.00 | \$45.00 |
|                                        |         |         |
| THE SIDES                              | SM      | LG      |
| MAC AND CHEESE                         | \$40.00 | \$60.00 |
| POTATO SALAD                           | \$35.00 | \$55.00 |
| COLLARD GREENS AND CABBAGE MIX         | \$40.00 | \$60.00 |
| BAKED BEANS                            | \$35.00 | \$55.00 |
| COLESLAW                               | \$35.00 | \$55.00 |
|                                        |         |         |
| DESSERTS                               |         |         |
| PEACH COBBLER                          | \$30.00 | \$55.00 |
| BANANA PUDDING                         |         | \$55.00 |
| SWEET POTATO PIE OR KEY LIME PIE       |         | \$30.00 |