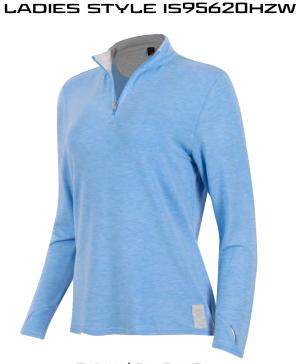

## BEACHWOOD 1/4 ZIP

### MENS STYLE IS95620HZ

NAVY/CLOUD NAUTICAL/BLACK

BLACK/CLOUD

MAUI/CLOUD