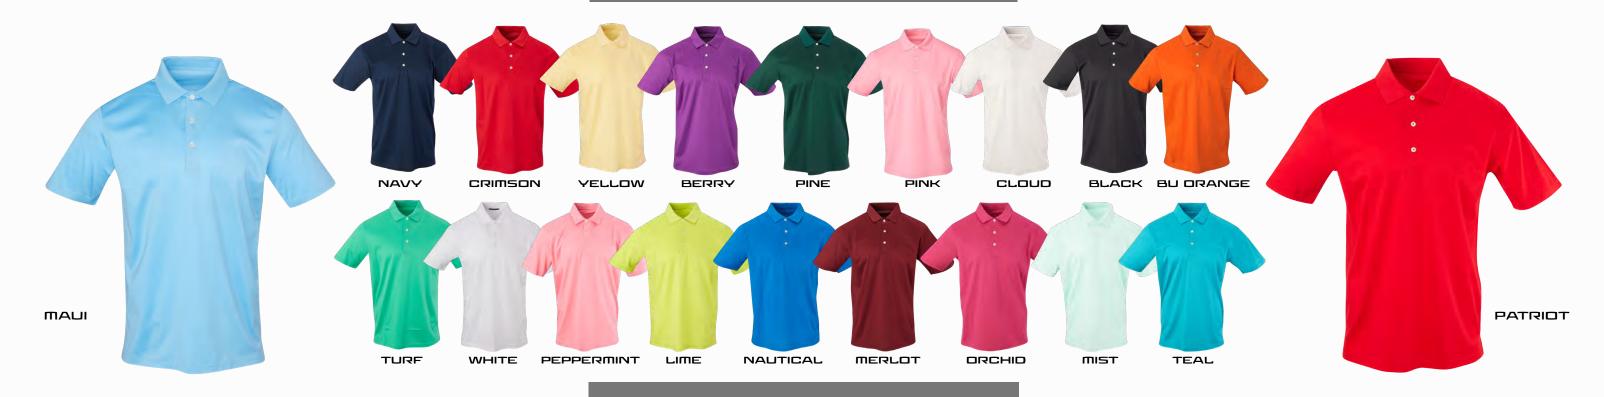

S STYLE IS262500



## THE CARMEL POLO



WHITE

### THE FLASH 1/4 AND FULL ZIP

3M REFLECTIVE ABSTRACT PRINT





NAUTICAL

BLACK

LADIES STYLE IS86217FZW



### THE SEABREEZE 1/2 ZIP HOODY

MENS STYLE 468HOODHZ



NAVY





# BUTTER STRIPE

A UNIQUE BLEND OF LUXURY AND PERFORMANCE ACCOMPLISHED BY UTILIZING MODAL BLENDED WITH MICROPOLY AND ACRYLIC. THE RESULT IS A SHIRT THAT FEELS LIKE "BUTTER" BUT PERFORMS WITH QUICK DRY, ANTI ODOR, NO WRINKLES AND UPF 50 PROTECTION.

### **BUTTER STRIPE POLO**

#### MENS STYLE IS12410

### LADIES STYLE IS124101W

## BUTTER STRIPE HOODY

### MENS STYLE IS52435HOODY



BUTTER STRIPE 1/4 ZIP

### MENS STYLE IS12417HZ



BERRY BLK B. ORNG BUTTER CLOUD MAUI MIST NAUT NAVY PRMINT TURF

NAVY NAUTICAL BLACK

SUPIMA

### THE PRES MERCERIZED POLO

STYLE IS62000



### THE COMMANDER STRIPE

**STYLE IS22210** 







# THE BOSS



**STYLE 22313** 

SOLID

1592310 BLACK BERRY WHITE/NAUT CRIMSON MERLOT WHITE/BLACK WHITE/NAVY







WH/BERRY NAUT/WH

WH/BLACK



WH/MERLOT

IS92311



**STYLE 22313W** LADIES SOLID

PINE/WH

# THE SPRING

## THE SPRING HOODY

# THE MOST LUXURIOUS FABRIC MADE OF MODAL, MICRO POLY AND SPANDEX OFFERS THE BEST OF PERFORMANCE FEATURES; QUICK DRY, EASY CARE AND SUN PROTECTION.

## THE SPRING PULLOVER

# THE SPRING CARDIGAN

#### MENS STYLE IS56308HOOD



CLOUD HEATHER

NAVY HEATHER

BLACK HEATHER

#### MENS STYLE IS56308HZ



BLACK HEATHER, CLOUD HEATHER, MIST HEATHER, NAUTICAL HEATHER, NAVY HEATHER, MAUI HEATHER

#### LADIES STYLE IS56308HZW



BLACK HEATHER, CLOUD HEATHER, MIST HEATHER, NAUTICAL HEATHER, NAVY HEATHER, MAUI H