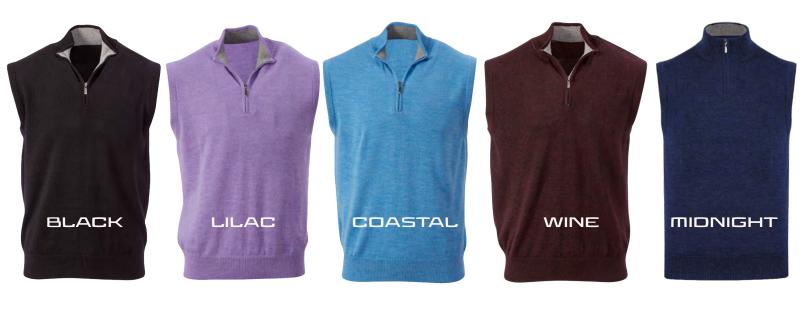

MAUI HTHR

CRIMSON HTHR NAUTICAL HTHR BERRY HTHR



B DRANGE



TAN HTHR



**BLACK HTHR** 



NAVY HTHR





**MAUI HTHR** 



CRIMSON HTHR



## CHITOWN HOODY

MENS IS75708FZ LADIES IS75708FZW

CLOUD HEATHER, NAVY HEATHER BLACK HEATHER, TAN HEATHER

## CHITOWN RAGLAN

MENS IS75788HLS LADIES IS75788HLSW





CLOUD/BLACK, NAUTICAL/CLOUD CRIMSON/CLOUD, NAVY/TAN HTHR, PINE/TAN HTHR

## CHITOWN ZIP VEST

#### MENS IS85708HZVE



BLACK HTHR, CRIMSON HTHR, CLOUD HTHR, NAUTICAL HTHR, NAVY HTHR

# THE MONACO 1/4 ZIP UNLINED ULTRA FINE MERINO SWEATER

MENS STYLE ISSS708HLS







## THE CRICKET

UNISEX STYLE 24710CRICKET





UNISEX STYLE 24710CREWA



# THE RICHIE

MENS STYLE FTRAJ108



# THE CHRISTOPHER 1/4 ZIP SWEATER

MENS STYLE FTRAJ110





# THE MURPHY 1/4 ZIP VEST

MENS STYLE FTRAJ111



# CASHTEC LINING & 2 WAY ZIP

### THE ALPINE MARLED POLY FLEECE WITH 4 WAY STRETCH

### MENS STYLE IS06305FZ



CLOUD

CRIMSON

WHITE

NAVY







#### MENS STYLE IS06787FZ



### LADIES STYLE IS06787FZW



CLOUD NAVY BLACK

# PERFORMANCE OUTERWEAR

LAYERING PIECES FEATURING THE FINEST IN LUXURY AND PERFORMANCE FABRICS AND DETAILS...

#### MENS STYLE 85809FZ



MENS STYLE IS84905FZ



MENS STYLE IS84905VES



NAVY HRBN

WHT HRBN

BLK HRBN

WHT HRBN

NAVY HRBN



LADIES STYLE IS8490SFZW





### THE YELLOWSTONE

SUPERLIGHT POLY PARACHUTE CLOTH QUILTED AND REVERSIBLE VEST. THINSUALTE FILLED.



# LIFESTYLE

# THE CHUNKY

STYLE OGFO1CREW







NATURAL



NAVY



**HEATHER GRAY** 

# CREW

STYLE OGFO1HOODY



BLACK







HEATHER GRAY NATURAL NAVY

# TEES, SHORTS, KIDS

## THE MAVERICK

THE