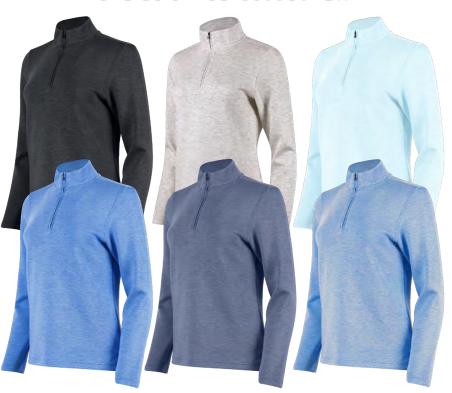

INT TURF

NAVY NAUTICAL BLACK

SUPIMA

### THE PRES MERCERIZED POLO

STYLE IS62000



### THE COMMANDER STRIPE

**STYLE IS22210** 







# THE BOSS



**STYLE 22313** 

SOLID

1592310 BLACK BERRY WHITE/NAUT CRIMSON MERLOT WHITE/BLACK WHITE/NAVY







WH/BERRY NAUT/WH

WH/BLACK



WH/MERLOT

IS92311



**STYLE 22313W** LADIES SOLID

PINE/WH

# THE SPRING

## THE SPRING HOODY

# THE MOST LUXURIOUS FABRIC MADE OF MODAL, MICRO POLY AND SPANDEX OFFERS THE BEST OF PERFORMANCE FEATURES; QUICK DRY, EASY CARE AND SUN PROTECTION.

## THE SPRING PULLOVER

# THE SPRING CARDIGAN

#### MENS STYLE IS56308HOOD



CLOUD HEATHER

NAVY HEATHER

BLACK HEATHER

#### MENS STYLE IS56308HZ



BLACK HEATHER, CLOUD HEATHER, MIST HEATHER, NAUTICAL HEATHER, NAVY HEATHER, MAUI HEATHER

#### LADIES STYLE IS56308HZW



BLACK HEATHER, CLOUD HEATHER, MIST HEATHER, NAUTICAL HEATHER, NAVY HEATHER, MAUI HEATHER

### LADIES STYLE IS56308CARD



LADIES STYLE IS56308H00DW



BLACK HEATHER

CLOUD HEATHER

NAVY HEATHER

### THE OWNERS JACKET

UNISEX STYLE 36308FZ







### THE OWNERS 1/4 HOODY

STYLE 46308HZH000Y





### THE OWNERS 1/4 ZIP

MENS STYLE IS16308HZ



## BEACHWOOD 1/4 ZIP

### MENS STYLE IS95620HZ





NAVY/CLOUD NAUTICAL/BLACK



BLACK/CLOUD



MAUI/CLOUD

### BEACHWOOD CARDIGAN





### **BEACHWOOD SCARF**



CLOUD

### CHITOWN 1/4 ZIP WINDBLOCK

#### LADIES STYLE IS75708HLSW



MERLOT HTHR

MAUI HTHR

CRIMSON HTHR NAUTICAL HTHR BERRY HTHR



B DRANGE



TAN HTHR



**BLACK HTHR** 



NAVY HTHR





**MAUI HTHR** 



CRIMSON HTHR



## CHITOWN HOODY

MENS IS75708FZ LADIES IS75708FZW

CLOUD HEATH