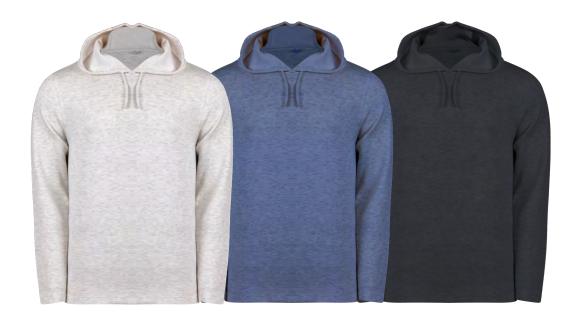

#### MENS STYLE IS56308HOOD

CLOUD HEATHER

NAVY HEATHER

BLACK HEATHER

#### MENS STYLE IS56308HZ

BLACK HEATHER, CLOUD HEATHER, MIST HEATHER, NAUTICAL HEATHER, NAVY HEATHER, MAUI HEATHER

#### LADIES STYLE IS56308HZW

BLACK HEATHER, CLOUD HEATHER, MIST HEATHER, NAUTICAL HEATHER, NAVY HEATHER, MAUI HEATHER