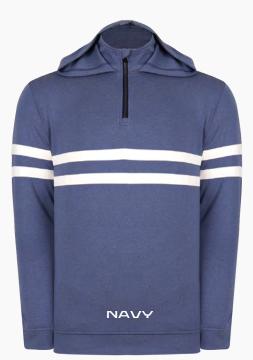

92311



**STYLE 22313W** LADIES SOLID

PINE/WH

# THE SPRING

## THE SPRING HOODY

# THE MOST LUXURIOUS FABRIC MADE OF MODAL, MICRO POLY AND SPANDEX OFFERS THE BEST OF PERFORMANCE FEATURES; QUICK DRY, EASY CARE AND SUN PROTECTION.

## THE SPRING PULLOVER

# THE SPRING CARDIGAN

#### MENS STYLE IS56308HOOD



CLOUD HEATHER

NAVY HEATHER

BLACK HEATHER

#### MENS STYLE IS56308HZ



BLACK HEATHER, CLOUD HEATHER, MIST HEATHER, NAUTICAL HEATHER, NAVY HEATHER, MAUI HEATHER

#### LADIES STYLE IS56308HZW



BLACK HEATHER, CLOUD HEATHER, MIST HEATHER, NAUTICAL HEATHER, NAVY HEATHER, MAUI HEATHER

### LADIES STYLE IS56308CARD



LADIES STYLE IS56308H00DW



BLACK HEATHER

CLOUD HEATHER

NAVY HEATHER

### THE OWNERS JACKET

UNISEX STYLE 36308FZ







### THE OWNERS 1/4 HOODY

STYLE 46308HZH000Y





### THE OWNERS 1/4 ZIP

MENS STYLE IS16308HZ



## BEACHWOOD 1/4 ZIP

### MENS STYLE IS95620HZ





NAVY/CLOUD NAUTICAL/BLACK



BLACK/CLOUD



MAUI/CLOUD

### BEACHWOOD CARDIGAN





### **BEACHWOOD SCARF**



CLOUD

### CHITOWN 1/4 ZIP WINDBLOCK

#### LADIES STYLE IS75708HLSW



MERLOT HTHR

MAUI HTHR

CRIMSON HTHR NAUTICAL HTHR BERRY HTHR



B DRANGE



TAN HTHR



**BLACK HTHR** 



NAVY HTHR





**MAUI HTHR** 



CRIMSON HTHR



## CHITOWN HOODY

MENS IS75708FZ LADIES IS75708FZW

CLOUD HEATHER, NAVY HEATHER BLACK HEATHER, TAN HEATHER

## CHITOWN RAGLAN

MENS IS75788HLS LADIES IS75788HLSW





CLOUD/BLACK, NAUTICAL/CLOUD CRIMSON/CLOUD, NAVY/TAN HTHR, PINE/TAN HTHR

## CHITOWN ZIP VEST

#### MENS IS85708HZVE



BLACK HTHR, CRIMSON HTHR, CLOUD HTHR, NAUTICAL HTHR, NAVY HTHR

# THE MON