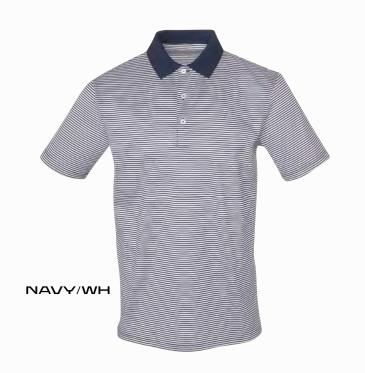

### THE FLASH 1/4 AND FULL ZIP

3M REFLECTIVE ABSTRACT PRINT





NAUTICAL

BLACK

LADIES STYLE IS86217FZW



### THE SEABREEZE 1/2 ZIP HOODY

MENS STYLE 468HOODHZ



NAVY





# BUTTER STRIPE

A UNIQUE BLEND OF LUXURY AND PERFORMANCE ACCOMPLISHED BY UTILIZING MODAL BLENDED WITH MICROPOLY AND ACRYLIC. THE RESULT IS A SHIRT THAT FEELS LIKE "BUTTER" BUT PERFORMS WITH QUICK DRY, ANTI ODOR, NO WRINKLES AND UPF 50 PROTECTION.

### **BUTTER STRIPE POLO**

#### MENS STYLE IS12410

### LADIES STYLE IS124101W

## BUTTER STRIPE HOODY

### MENS STYLE IS52435HOODY



BUTTER STRIPE 1/4 ZIP

### MENS STYLE IS12417HZ



BERRY BLK B. ORNG BUTTER CLOUD MAUI MIST NAUT NAVY PRMINT TURF

NAVY NAUTICAL BLACK

SUPIMA

### THE PRES MERCERIZED POLO

STYLE IS62000



### THE COMMANDER STRIPE

**STYLE IS22210** 







# THE BOSS



**STYLE 22313** 

SOLID

1592310 BLACK BERRY WHITE/NAUT CRIMSON MERLOT WHITE/BLACK WHITE/NAVY







WH/BERRY NAUT/WH

WH/BLACK



WH/MERLOT

IS92311



**STYLE 22313W** LADIES SOLID

PINE/WH

# THE SPRING

## THE SPRING HOODY

# THE MOST LUXURIOUS FABRIC MADE OF MODAL, MICRO POLY AND SPANDEX OFFERS THE BEST OF PERFORMANCE FEATURES; QUICK DRY, EASY CARE AND SUN PROTECTION.

## THE SPRING PULLOVER

# THE SPRING CARDIGAN

#### MENS STYLE IS56308HOOD



CLOUD HEATHER

NAVY HEATHER

BLACK HEATHER

#### MENS STYLE IS56308HZ



BLACK HEATHER, CLOUD HEATHER, MIST HEATHER, NAUTICAL HEATHER, NAVY HEATHER, MAUI HEATHER

#### LADIES STYLE IS56308HZW



BLACK HEATHER, CLOUD HEATHER, MIST HEATHER, NAUTICAL HEATHER, NAVY HEATHER, MAUI HEATHER

### LADIES STYLE IS56308CARD



LADIES S