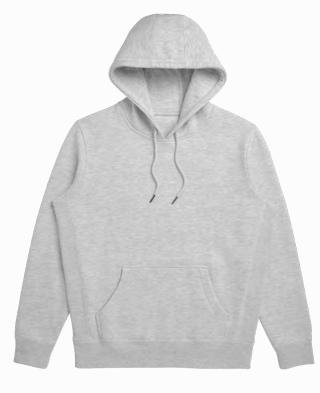

# THE CHUNKY

STYLE OGFO1CREW

NATURAL

NAVY

**HEATHER GRAY** 

# CREW

STYLE OGFO1HOODY

BLACK

HEATHER GRAY NATURAL NAVY