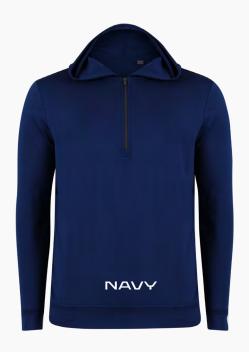

OUR EVERGREEN COLLECTION CONSISTS OF STYLES
AND COLORS WHICH WE BELIEVE TO BE SEASONLESS,
CLASSIC, AND ALWAYS A STAPLE FOR OUR RETAIL
PARTNERS.

THIS PRODUCT IS AVAILABLE FOR AT ONCE SHIP, BASED UPON AVAILABILITY. OF COURSE WE WILL DO ALL WE CAN TO ENSURE PROPER STOCK LEVELS BASED UPON YOUR DEMAND.

WE THANK YOU FOR YOUR BUSINESS!

FULL TURN CUSTOM

# FULLTURN EVERGREEN COLOR CARD





ESPRESSO





# ECOTEC

## THE CLASSIC II SPREAD COLLAR

MENS STYLE IS262500



## THE CARMEL POLO



WHITE

### THE FLASH 1/4 AND FULL ZIP

3M REFLECTIVE ABSTRACT PRINT





NAUTICAL

BLACK

LADIES STYLE IS86217FZW



### THE SEABREEZE 1/2 ZIP HOODY

MENS STYLE 468HOODHZ



NAVY





# BUTTER STRIPE

A UNIQUE BLEND OF LUXURY AND PERFORMANCE ACCOMPLISHED BY UTILIZING MODAL BLENDED WITH MICROPOLY AND ACRYLIC. THE RESULT IS A SHIRT THAT FEELS LIKE "BUTTER" BUT PERFORMS WITH QUICK DRY, ANTI ODOR, NO WRINKLES AND UPF 50 PROTECTION.

### **BUTTER STRIPE POLO**

#### MENS STYLE IS12410

### LADIES STYLE IS124101W

## BUTTER STRIPE HOODY

### MENS STYLE IS52435HOODY



BUTTER STRIPE 1/4 ZIP

### MENS STYLE IS12417HZ



BERRY BLK B. ORNG BUTTER CLOUD MAUI MIST NAUT NAVY PRMINT TURF

NAVY NAUTICAL BLACK

SUPIMA

### THE PRES MERCERIZED POLO

STYLE IS62000



### THE COMMANDER STRIPE

**STYLE IS22210** 







# THE BOSS



**STYLE 22313** 

SOLID

1592310 BLACK BERRY WHITE/NAUT CRIMSON MERLOT WHITE/BLACK WHITE/NAVY







WH/BERRY NAUT/WH

WH/BLACK



WH/MERLOT

IS92