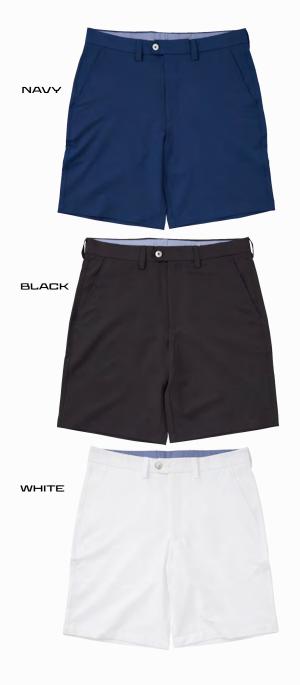

### SATURDAY SHORT

100% STRETCH MICRO POLY, 17" OUTSEAM

### MENS STYLE IS66808