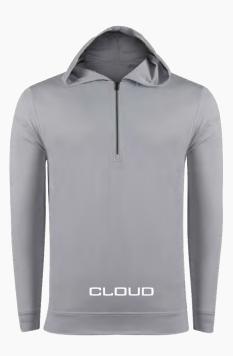

OUR EVERGREEN COLLECTION CONSISTS OF STYLES
AND COLORS WHICH WE BELIEVE TO BE SEASONLESS,
CLASSIC, AND ALWAYS A STAPLE FOR OUR RETAIL
PARTNERS.

THIS PRODUCT IS AVAILABLE FOR AT ONCE SHIP, BASED UPON AVAILABILITY. OF COURSE WE WILL DO ALL WE CAN TO ENSURE PROPER STOCK LEVELS BASED UPON YOUR DEMAND.

WE THANK YOU FOR YOUR BUSINESS!

FULL TURN CUSTOM

# FULLTURN EVERGREEN COLOR CARD





ESPRESSO





# ECOTEC

## THE CLASSIC II SPREAD COLLAR

MENS STYLE IS262500



## THE CARMEL POLO



WHITE

### THE FLASH 1/4 AND FULL ZIP

3M REFLECTIVE ABSTRACT PRINT





NAUTICAL

BLACK

LADIES STYLE IS86217FZW



### THE SEABREEZE 1/2 ZIP HOODY

MENS STYLE 468HOODHZ



NAVY





# BUTTER STRIPE

A UNIQUE BLEND OF LUXURY AND PERFORMANCE ACCOMPLISHED BY UTILIZING MODAL BLENDED WITH MICROPOLY AND ACRYLIC. THE RESULT IS A SHIRT THAT FEELS LIKE "BUTTER" BUT PERFORMS WITH QUICK DRY, ANTI ODOR, NO WRINKLES AND UPF 50 PROTECTION.

### **BUTTER STRIPE POLO**

#### MENS STYLE IS12410

### LADIES STYLE IS124101W

## BUTTER STRIPE HOODY

### MENS STYLE IS52435HOODY



BUTTER STRIPE 1/4 ZIP

### MENS STYLE IS12417HZ



BERRY BLK B. ORNG BUTTER CLOUD MAUI MIST NAUT NAVY PRMINT TURF

NAVY NAUTICAL BLACK

SUPIMA

### THE PRES MERCERIZED POLO

STYLE IS62000



### THE COMMANDER STRIPE

**STYLE IS22210** 







# THE BOSS



**STYLE 22313** 

SOLID

1592310 BLACK BERRY WHITE/NAUT CRIMSON MERLOT WHITE/BLACK WHITE/NAVY







WH/BERRY NAUT/WH

WH/BLACK



WH/MERLOT

IS92311



*