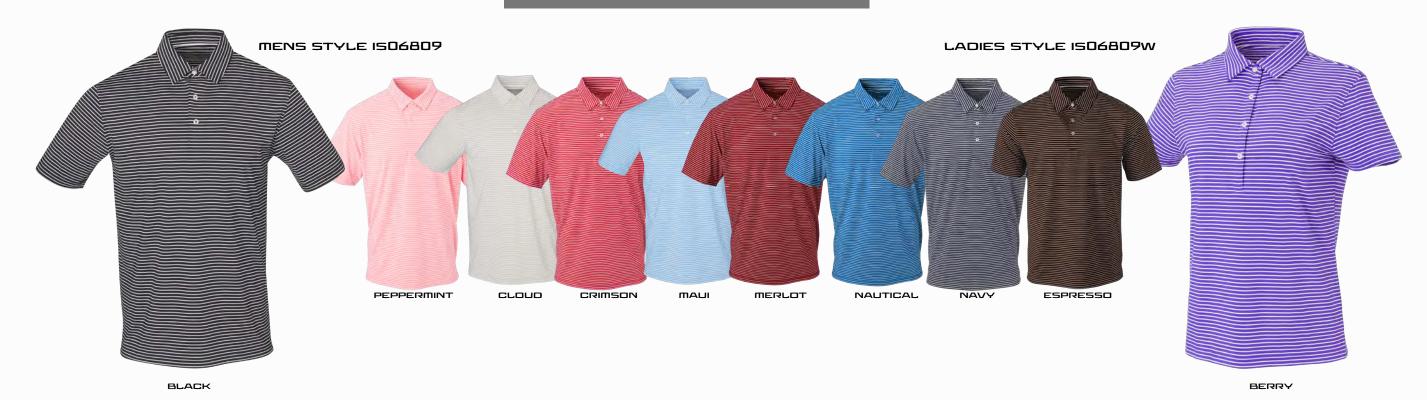

OUR EVERGREEN COLLECTION CONSISTS OF STYLES
AND COLORS WHICH WE BELIEVE TO BE SEASONLESS,
CLASSIC, AND ALWAYS A STAPLE FOR OUR RETAIL
PARTNERS.

THIS PRODUCT IS AVAILABLE FOR AT ONCE SHIP, BASED UPON AVAILABILITY. OF COURSE WE WILL DO ALL WE CAN TO ENSURE PROPER STOCK LEVELS BASED UPON YOUR DEMAND.

WE THANK YOU FOR YOUR BUSINESS!

FULL TURN CUSTOM

# FULLTURN EVERGREEN COLOR CARD





ESPRESSO





# ECOTEC

## THE CLASSIC II SPREAD COLLAR

MENS STYLE IS262500



## THE CARMEL POLO



WHITE

### THE FLASH 1/4 AND FULL ZIP

3M REFLECTIVE ABSTRACT PRINT





NAUTICAL

BLACK

LADIES STYLE IS86217FZW



### THE SEABREEZE 1/2 ZIP HOODY

MENS STYLE 468HOODHZ



NAVY





# BUTTER STRIPE

A UNIQUE BLEND OF LUXURY AND PERFORMANCE ACCOMPLISHED BY UTILIZING MODAL BLENDED WITH MICROPOLY AND ACRYLIC. THE RESULT IS A SHIRT THAT FEELS LIKE "BUTTER" BUT PERFORMS WITH QUICK DRY, ANTI ODOR, NO WRINKLES AND UPF 50 PROTECTION.

### **BUTTER STRIPE POLO**

#### MENS STYLE IS12410

### LADIES STYLE IS124101W

## BUTTER STRIPE HOODY

### MENS STYLE IS52435HOODY



BUTTER STRIPE 1/4 ZIP

### MENS STYLE IS12417HZ



BERRY BLK B. ORNG BUTTER CLOUD MAUI MIST NAUT NAVY PRMINT TURF

NAVY NAUTICAL BLACK

SUPIMA

### THE PRES MERCERIZED POLO

STYLE IS62000



### THE COMMANDER STRIPE

**STYLE IS22