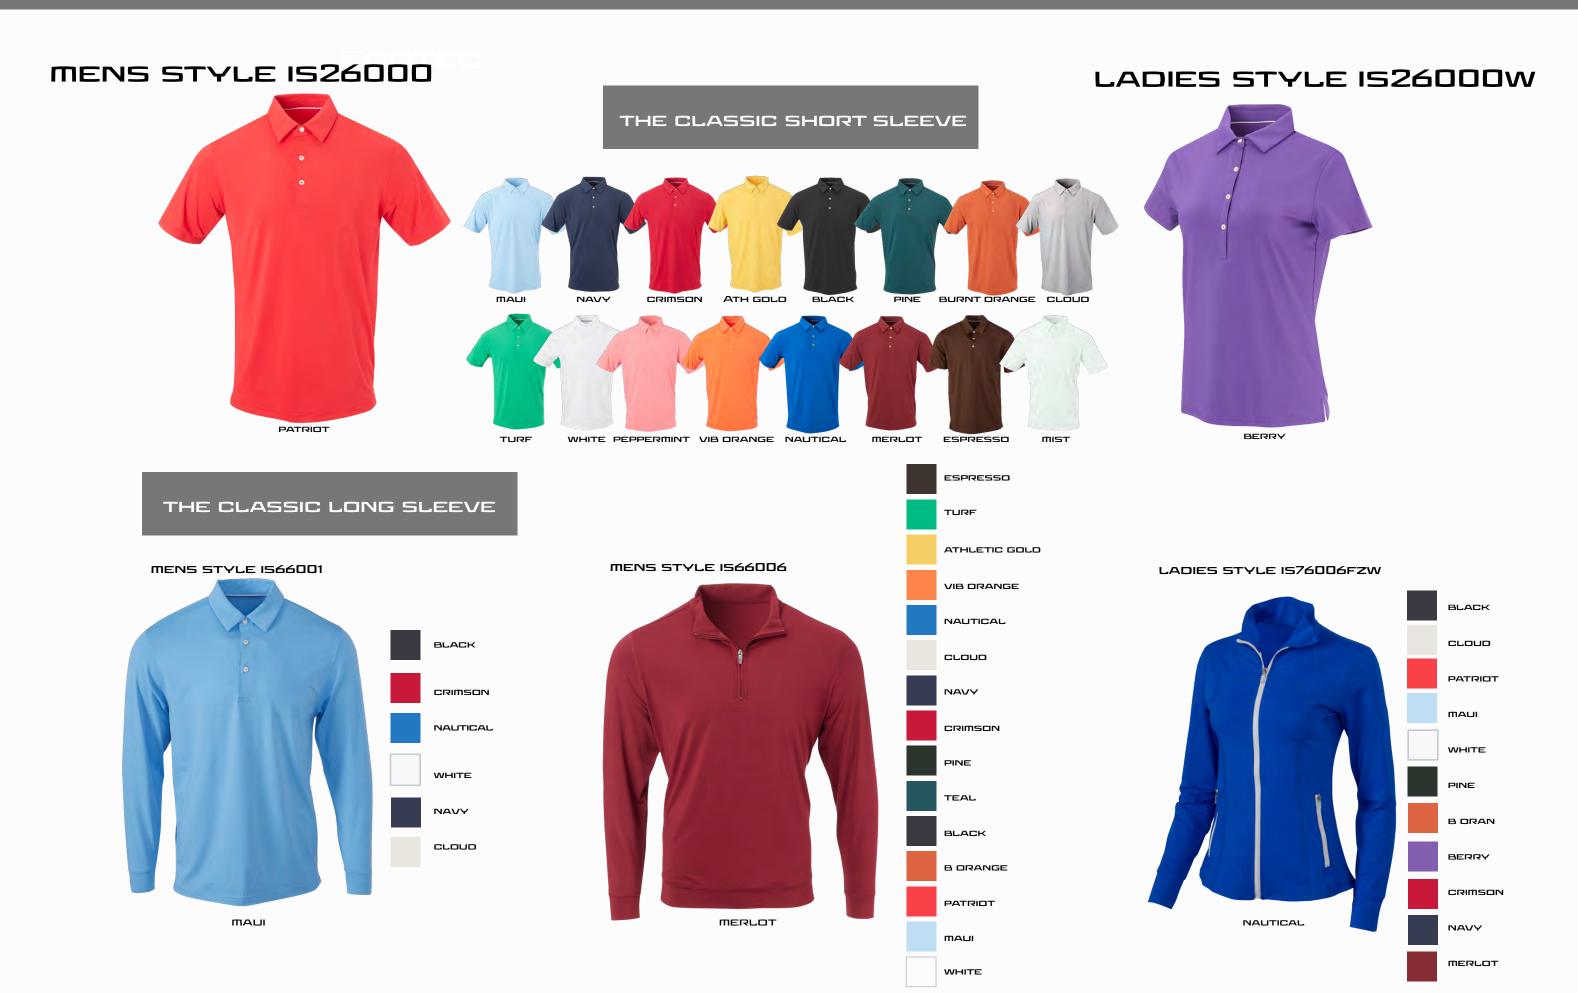

# ECOTEC

## THE CLASSIC II SPREAD COLLAR

MENS STYLE IS262500

## THE CARMEL POLO

WHITE

### THE FLASH 1/4 AND FULL ZIP

3M REFLECTIVE ABSTRACT PRINT

NAUTICAL

BLACK

LADIES STYLE IS86217FZW

### THE SEABREEZE 1/2 ZIP HOODY

MENS STYLE 468HOODHZ

NAVY