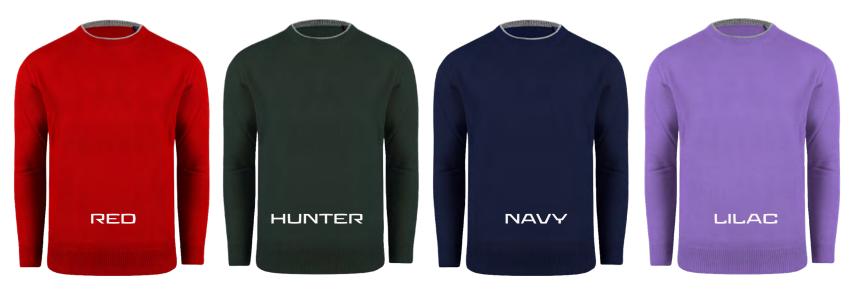

### **BEACHWOOD SCARF**



CLOUD

### CHITOWN 1/4 ZIP WINDBLOCK

#### LADIES STYLE IS75708HLSW



MERLOT HTHR

MAUI HTHR

CRIMSON HTHR NAUTICAL HTHR BERRY HTHR



B DRANGE



TAN HTHR



**BLACK HTHR** 



NAVY HTHR





**MAUI HTHR** 



CRIMSON HTHR



## CHITOWN HOODY

MENS IS75708FZ LADIES IS75708FZW

CLOUD HEATHER, NAVY HEATHER BLACK HEATHER, TAN HEATHER

## CHITOWN RAGLAN

MENS IS75788HLS LADIES IS75788HLSW





CLOUD/BLACK, NAUTICAL/CLOUD CRIMSON/CLOUD, NAVY/TAN HTHR, PINE/TAN HTHR

## CHITOWN ZIP VEST

#### MENS IS85708HZVE



BLACK HTHR, CRIMSON HTHR, CLOUD HTHR, NAUTICAL HTHR, NAVY HTHR

# THE MONACO 1/4 ZIP UNLINED ULTRA FINE MERINO SWEATER

MENS STYLE ISSS708HLS







## THE CRICKET

UNISEX STYLE 24710CRICKET





UNISEX STYLE 24710CREWA



# THE RICHIE

MENS STYLE FTRAJ108



# THE CHRISTOPHER 1/4 ZIP SWEATER

MENS STYLE FTRAJ110





# THE MURPHY 1/4 ZIP VEST

MENS STYLE FTRAJ111



# CASHTEC LINING & 2 WAY ZIP

### THE ALPINE MARLED POLY FLEECE WITH 4 WAY STRETCH

### MENS STYLE IS06305FZ



CLOUD

CRIMSON

WHITE

NAVY







#### MENS STYLE IS06787FZ



### LADIES STYLE IS06787FZW



CLOUD NAVY BLACK

# PERFORMANCE OUTERWEAR

LAYERING PIECES FEATURING THE FINEST IN LUXURY AND PERFORMANCE FABRICS AND DETAILS...

#### MENS STYLE 85809FZ



MENS STYLE IS84905FZ



MENS STYLE IS84905VES



NAVY HRBN

WHT HRBN

BLK HRBN

WHT HRBN

NAVY HRBN



LADIES STYLE IS8490SFZW





### THE YELLOWSTONE

SUPERLIGHT POLY PARACHUTE CLOTH QUILTED AND REVERSIBLE VEST. THINSUALTE FILLED.



# LIFESTYLE

# THE CHUNKY

STYLE OGFO1CREW







NATURAL



NAVY



**HEATHER GRAY**