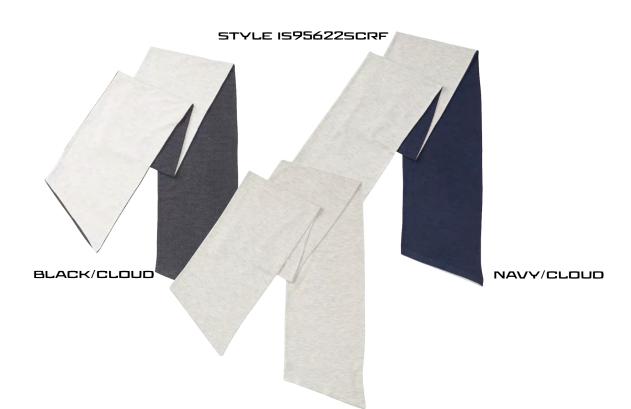

AND SUN PROTECTION.

## THE SPRING PULLOVER

# THE SPRING CARDIGAN

#### MENS STYLE IS56308HOOD



CLOUD HEATHER

NAVY HEATHER

BLACK HEATHER

#### MENS STYLE IS56308HZ



BLACK HEATHER, CLOUD HEATHER, MIST HEATHER, NAUTICAL HEATHER, NAVY HEATHER, MAUI HEATHER

#### LADIES STYLE IS56308HZW



BLACK HEATHER, CLOUD HEATHER, MIST HEATHER, NAUTICAL HEATHER, NAVY HEATHER, MAUI HEATHER

### LADIES STYLE IS56308CARD



LADIES STYLE IS56308H00DW



BLACK HEATHER

CLOUD HEATHER

NAVY HEATHER

### THE OWNERS JACKET

UNISEX STYLE 36308FZ







### THE OWNERS 1/4 HOODY

STYLE 46308HZH000Y





### THE OWNERS 1/4 ZIP

MENS STYLE IS16308HZ



## BEACHWOOD 1/4 ZIP

### MENS STYLE IS95620HZ





NAVY/CLOUD NAUTICAL/BLACK



BLACK/CLOUD



MAUI/CLOUD

### BEACHWOOD CARDIGAN





### **BEACHWOOD SCARF**



CLOUD

### CHITOWN 1/4 ZIP WINDBLOCK

#### LADIES STYLE IS75708HLSW



MERLOT HTHR

MAUI HTHR

CRIMSON HTHR NAUTICAL HTHR BERRY HTHR



B DRANGE



TAN HTHR



**BLACK HTHR** 



NAVY HTHR





**MAUI HTHR** 



CRIMSON HTHR



## CHITOWN HOODY

MENS IS75708FZ LADIES IS75708FZW

CLOUD HEATHER, NAVY HEATHER BLACK HEATHER, TAN HEATHER

## CHITOWN RAGLAN

MENS IS75788HLS LADIES IS75788HLSW





CLOUD/BLACK, NAUTICAL/CLOUD CRIMSON/CLOUD, NAVY/TAN HTHR, PINE/TAN HTHR

## CHITOWN ZIP VEST

#### MENS IS85708HZVE



BLACK HTHR, CRIMSON HTHR, CLOUD HTHR, NAUTICAL HTHR, NAVY HTHR

# THE MONACO 1/4 ZIP UNLINED ULTRA FINE MERINO SWEATER

MENS STYLE ISSS708HLS







## THE CRICKET

UNISEX STYLE 24710CRICKET





UNISEX STYLE 24710CREWA



# THE RICHIE

MENS STYLE FTRAJ108



# THE CHRISTOPHER 1/4 ZI