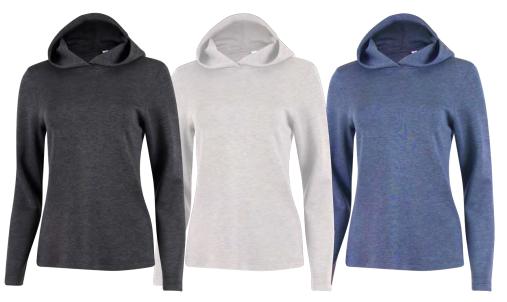

**STYLE 22313** 

SOLID

1592310 BLACK BERRY WHITE/NAUT CRIMSON MERLOT WHITE/BLACK WHITE/NAVY







WH/BERRY NAUT/WH

WH/BLACK



WH/MERLOT

IS92311



**STYLE 22313W** LADIES SOLID

PINE/WH

# THE SPRING

## THE SPRING HOODY

# THE MOST LUXURIOUS FABRIC MADE OF MODAL, MICRO POLY AND SPANDEX OFFERS THE BEST OF PERFORMANCE FEATURES; QUICK DRY, EASY CARE AND SUN PROTECTION.

## THE SPRING PULLOVER

# THE SPRING CARDIGAN

#### MENS STYLE IS56308HOOD



CLOUD HEATHER

NAVY HEATHER

BLACK HEATHER

#### MENS STYLE IS56308HZ



BLACK HEATHER, CLOUD HEATHER, MIST HEATHER, NAUTICAL HEATHER, NAVY HEATHER, MAUI HEATHER

#### LADIES STYLE IS56308HZW



BLACK HEATHER, CLOUD HEATHER, MIST HEATHER, NAUTICAL HEATHER, NAVY HEATHER, MAUI HEATHER

### LADIES STYLE IS56308CARD



LADIES STYLE IS56308H00DW



BLACK HEATHER

CLOUD HEATHER

NAVY HEATHER

### THE OWNERS JACKET

UNISEX STYLE 36308FZ







### THE OWNERS 1/4 HOODY

STYLE 46308HZH000Y





### THE OWNERS 1/4 ZIP

MENS STYLE IS16308HZ



## BEACHWOOD 1/4 ZIP

### MENS STYLE IS95620HZ





NAVY/CLOUD NAUTICAL/BLACK



BLACK/CLOUD



MAUI/CLOUD

### BEACHWOOD CARDIGAN





### **BEACHWOOD SCARF**



CLOUD

### CHITOWN 1/4 ZIP WINDBLOCK

#### LADIES STYLE IS75708HLSW



MERLOT HTHR

MAUI HTHR

CRIMSON HTHR NAUTICAL HTHR BERRY HTHR



B DRANGE



TAN HTHR



**BLACK HTHR** 



NAVY HTHR





**MAUI HTHR** 



CRIMSON HTHR



## CHITOWN HOODY

MENS IS75708FZ LADIES IS75708FZW

CLOUD HEATHER, NAVY HEATHER BLACK HEATHER, TAN HEATHER

## CHITOWN RAGLAN

MENS IS75788HLS LADIES IS75788HLSW





CLOUD/BLACK, NAUTICAL/CLOUD CRIMSON/CLOUD, NAVY