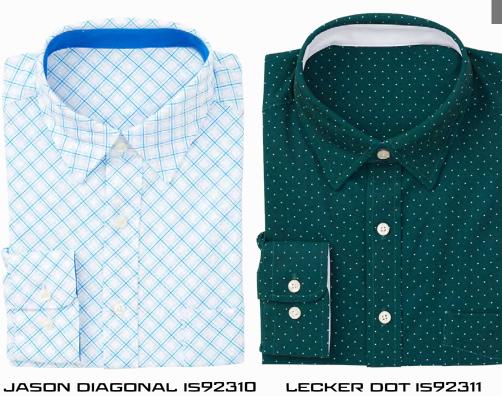

# THE BOSS

**STYLE 22313** 

SOLID

1592310 BLACK BERRY WHITE/NAUT CRIMSON MERLOT WHITE/BLACK WHITE/NAVY

WH/BERRY NAUT/WH

WH/BLACK

WH/MERLOT

IS92311