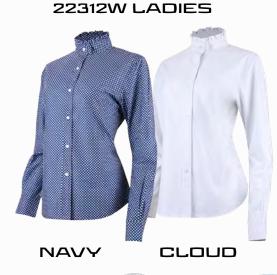

E SEABREEZE 1/2 ZIP HOODY

MENS STYLE 468HOODHZ



NAVY





# BUTTER STRIPE

A UNIQUE BLEND OF LUXURY AND PERFORMANCE ACCOMPLISHED BY UTILIZING MODAL BLENDED WITH MICROPOLY AND ACRYLIC. THE RESULT IS A SHIRT THAT FEELS LIKE "BUTTER" BUT PERFORMS WITH QUICK DRY, ANTI ODOR, NO WRINKLES AND UPF 50 PROTECTION.

### **BUTTER STRIPE POLO**

#### MENS STYLE IS12410

### LADIES STYLE IS124101W

## BUTTER STRIPE HOODY

### MENS STYLE IS52435HOODY



BUTTER STRIPE 1/4 ZIP

### MENS STYLE IS12417HZ



BERRY BLK B. ORNG BUTTER CLOUD MAUI MIST NAUT NAVY PRMINT TURF

NAVY NAUTICAL BLACK

SUPIMA

### THE PRES MERCERIZED POLO

STYLE IS62000



### THE COMMANDER STRIPE

**STYLE IS22210** 







# THE BOSS



**STYLE 22313** 

SOLID

1592310 BLACK BERRY WHITE/NAUT CRIMSON MERLOT WHITE/BLACK WHITE/NAVY







WH/BERRY NAUT/WH

WH/BLACK



WH/MERLOT

IS92311



**STYLE 22313W** LADIES SOLID

PINE/WH

# THE SPRING

## THE SPRING HOODY

# THE MOST LUXURIOUS FABRIC MADE OF MODAL, MICRO POLY AND SPANDEX OFFERS THE BEST OF PERFORMANCE FEATURES; QUICK DRY, EASY CARE AND SUN PROTECTION.

## THE SPRING PULLOVER

# THE SPRING CARDIGAN

#### MENS STYLE IS56308HOOD



CLOUD HEATHER

NAVY HEATHER

BLACK HEATHER

#### MENS STYLE IS56308HZ



BLACK HEATHER, CLOUD HEATHER, MIST HEATHER, NAUTICAL HEATHER, NAVY HEATHER, MAUI HEATHER

#### LADIES STYLE IS56308HZW



BLACK HEATHER, CLOUD HEATHER, MIST HEATHER, NAUTICAL HEATHER, NAVY HEATHER, MAUI HEATHER

### LADIES STYLE IS56308CARD



LADIES STYLE IS56308H00DW



BLACK HEATHER

CLOUD HEATHER

NAVY HEATHER

### THE OWNERS JACKET

UNISEX STYLE 36308FZ







#