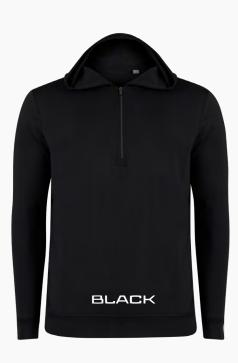

OUR EVERGREEN COLLECTION CONSISTS OF STYLES
AND COLORS WHICH WE BELIEVE TO BE SEASONLESS,
CLASSIC, AND ALWAYS A STAPLE FOR OUR RETAIL
PARTNERS.

THIS PRODUCT IS AVAILABLE FOR AT ONCE SHIP, BASED UPON AVAILABILITY. OF COURSE WE WILL DO ALL WE CAN TO ENSURE PROPER STOCK LEVELS BASED UPON YOUR DEMAND.

WE THANK YOU FOR YOUR BUSINESS!

FULL TURN CUSTOM

# FULLTURN EVERGREEN COLOR CARD





ESPRESSO





# ECOTEC

## THE CLASSIC II SPREAD COLLAR

MENS STYLE IS262500



## THE CARMEL POLO



WHITE

### THE FLASH 1/4 AND FULL ZIP

3M REFLECTIVE ABSTRACT PRINT





NAUTICAL

BLACK

LADIES STYLE IS86217FZW



### THE SEABREEZE 1/2 ZIP HOODY

MENS STYLE 468HOODHZ



NAVY





# BUTTER STRIPE

A UNIQUE BLEND OF LUXURY AND PERFORMANCE ACCOMPLISHED BY UTILIZING MODAL BLENDED WITH MICROPOLY AND ACRYLIC. THE RESULT IS A SHIRT THAT FEELS LIKE "BUTTER" BUT PERFORMS WITH QUICK DRY, ANTI ODOR, NO WRINKLES AND UPF 50 PROTECTION.

### **BUTTER STRIPE POLO**

#### MENS STYLE IS12410

### LADIES STYLE IS124101W

## BUTTER STRIPE HOODY

### MENS STYLE IS52435HOODY



BUTTER STRIPE 1/4 ZIP

### MENS STYLE IS12417HZ



BERRY BLK B. ORNG BUTTER CLOUD MAUI MIST NAUT NAVY PRMINT TURF

NAVY NAUTICAL BLACK

SUPIMA

### THE PRES MERCERIZED POLO

STYLE IS62000



### THE COMMANDER STRIPE

**STYLE IS22210** 







# THE BOSS



**STYLE 22313** 

SOLID

1592310 BLACK BERRY WHITE/NAUT CRIMSON MERLOT WHITE/BLACK WHITE/NAVY







WH/BERRY NAUT/WH

WH/BLACK



WH/MERLOT

IS92311



**S