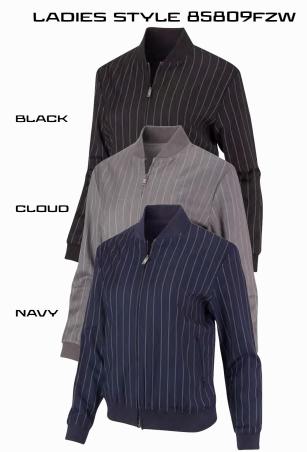

# THE BOSS

**STYLE 22313** 

SOLID

1592310 BLACK BERRY WHITE/NAUT CRIMSON MERLOT WHITE/BLACK WHITE/NAVY

WH/BERRY NAUT/WH

WH/BLACK

WH/MERLOT

IS92311

**STYLE 22313W** LADIES SOLID

PINE/WH