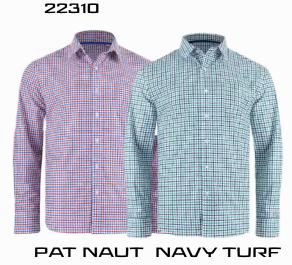

SEABREEZE 1/2 ZIP HOODY

MENS STYLE 468HOODHZ



NAVY





# BUTTER STRIPE

A UNIQUE BLEND OF LUXURY AND PERFORMANCE ACCOMPLISHED BY UTILIZING MODAL BLENDED WITH MICROPOLY AND ACRYLIC. THE RESULT IS A SHIRT THAT FEELS LIKE "BUTTER" BUT PERFORMS WITH QUICK DRY, ANTI ODOR, NO WRINKLES AND UPF 50 PROTECTION.

### **BUTTER STRIPE POLO**

#### MENS STYLE IS12410

### LADIES STYLE IS124101W

## BUTTER STRIPE HOODY

### MENS STYLE IS52435HOODY



BUTTER STRIPE 1/4 ZIP

### MENS STYLE IS12417HZ



BERRY BLK B. ORNG BUTTER CLOUD MAUI MIST NAUT NAVY PRMINT TURF

NAVY NAUTICAL BLACK

SUPIMA

### THE PRES MERCERIZED POLO

STYLE IS62000



### THE COMMANDER STRIPE

**STYLE IS22210** 







# THE BOSS



**STYLE 22313** 

SOLID

1592310 BLACK BERRY WHITE/NAUT CRIMSON MERLOT WHITE/BLACK WHITE/NAVY







WH/BERRY NAUT/WH

WH/BLACK



WH/MERLOT

IS92311



**STYLE 22313W** LADIES SOLID

PINE/WH

# THE SPRING

## THE SPRING HOODY

# THE MOST LUXURIOUS FABRIC MADE OF MODAL, MICRO POLY AND SPANDEX OFFERS THE BEST OF PERFORMANCE FEATURES; QUICK DRY, EASY CARE AND SUN PROTECTION.

## THE SPRING PULLOVER

# THE SPRING CARDIGAN

#### MENS STYLE IS56308HOOD



CLOUD HEATHER

NAVY HEATHER

BLACK HEATHER

#### MENS STYLE IS56308HZ



BLACK HEATHER, CLOUD HEATHER, MIST HEATHER, NAUTICAL HEATHER, NAVY HEATHER, MAUI HEATHER

#### LADIES STYLE IS56308HZW



BLACK HEATHER, CLOUD HEATHER, MIST HEATHER, NAUTICAL HEATHER, NAVY HEATHER, MAUI HEATHER

### LADIES STYLE IS56308CARD



LADIES STYLE IS56308H00DW



BLACK HEATHER

CLOUD HEATHER

NAVY HEATHER

### THE OWNERS JACKET

UNISEX STYLE 36308FZ







###