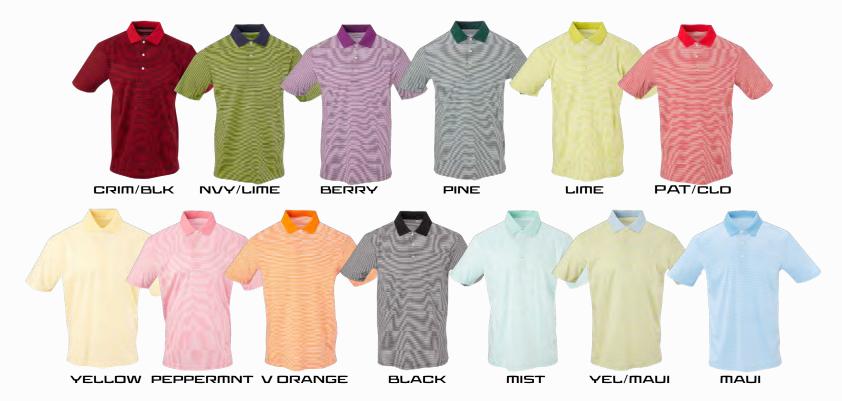

## THE FLASH 1/4 AND FULL ZIP

3M REFLECTIVE ABSTRACT PRINT





NAUTICAL

BLACK

LADIES STYLE IS86217FZW



### THE SEABREEZE 1/2 ZIP HOODY

MENS STYLE 468HOODHZ



NAVY





# BUTTER STRIPE

A UNIQUE BLEND OF LUXURY AND PERFORMANCE ACCOMPLISHED BY UTILIZING MODAL BLENDED WITH MICROPOLY AND ACRYLIC. THE RESULT IS A SHIRT THAT FEELS LIKE "BUTTER" BUT PERFORMS WITH QUICK DRY, ANTI ODOR, NO WRINKLES AND UPF 50 PROTECTION.

### **BUTTER STRIPE POLO**

#### MENS STYLE IS12410

### LADIES STYLE IS124101W

## BUTTER STRIPE HOODY

### MENS STYLE IS52435HOODY



BUTTER STRIPE 1/4 ZIP

### MENS STYLE IS12417HZ



BERRY BLK B. ORNG BUTTER CLOUD MAUI MIST NAUT NAVY PRMINT TURF

NAVY NAUTICAL BLACK

SUPIMA

### THE PRES MERCERIZED POLO

STYLE IS62000



### THE COMMANDER STRIPE

**STYLE IS22210** 







# THE BOSS



**STYLE 22313** 

SOLID

1592310 BLACK BERRY WHITE/NAUT CRIMSON MERLOT WHITE/BLACK WHITE/NAVY







WH/BERRY NAUT/WH

WH/BLACK



WH/MERLOT

IS92311



**STYLE 22313W** LADIES SOLID

PINE/WH

# THE SPRING

## THE SPRING HOODY

# THE MOST LUXURIOUS FABRIC MADE OF MODAL, MICRO POLY AND SPANDEX OFFERS THE BEST OF PERFORMANCE FEATURES; QUICK DRY, EASY CARE AND SUN PROTECTION.

## THE SPRING PULLOVER

# THE SPRING CARDIGAN

#### MENS STYLE IS56308HOOD



CLOUD HEATHER

NAVY HEATHER

BLACK HEATHER

#### MENS STYLE IS56308HZ



BLACK HEATHER, CLOUD HEATHER, MIST HEATHER, NAUTICAL HEATHER, NAVY HEATHER, MAUI HEATHER

#### LADIES STYLE IS56308HZW



BLACK HEATHER, CLOUD HEATHER, MIST HEATHER, NAUTICAL HEATHER, NAVY HEATHER, MAUI HEATHER

### LADIES STYLE IS56308CARD



LADIES STY