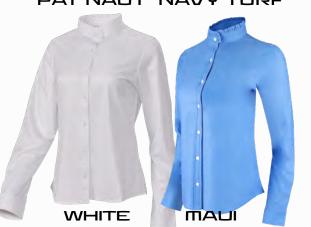

### THE PRES MERCERIZED POLO

STYLE IS62000

### THE COMMANDER STRIPE

**STYLE IS22210** 