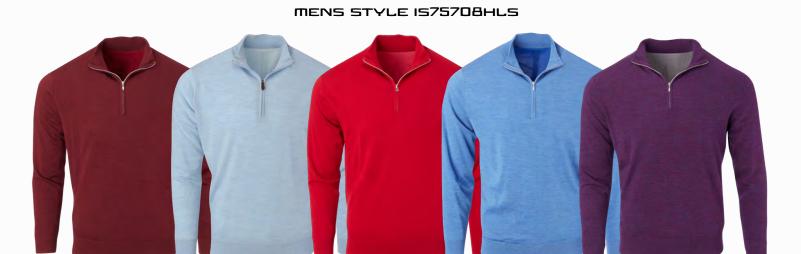

#### LADIES STYLE IS75708HLSW

MERLOT HTHR

MAUI HTHR

CRIMSON HTHR NAUTICAL HTHR BERRY HTHR

B DRANGE

TAN HTHR

**BLACK HTHR** 

NAVY HTHR