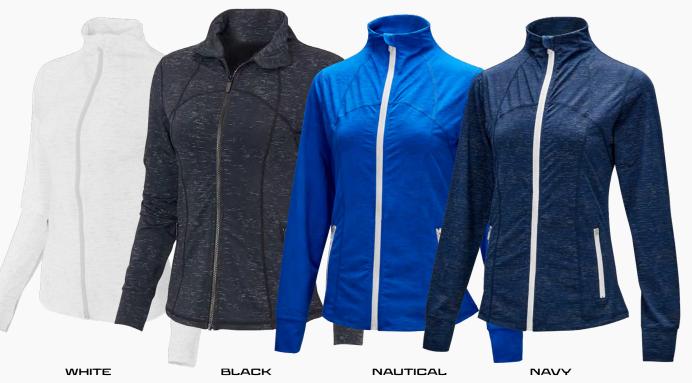

OUR EVERGREEN COLLECTION CONSISTS OF STYLES
AND COLORS WHICH WE BELIEVE TO BE SEASONLESS,
CLASSIC, AND ALWAYS A STAPLE FOR OUR RETAIL
PARTNERS.

THIS PRODUCT IS AVAILABLE FOR AT ONCE SHIP, BASED UPON AVAILABILITY. OF COURSE WE WILL DO ALL WE CAN TO ENSURE PROPER STOCK LEVELS BASED UPON YOUR DEMAND.

WE THANK YOU FOR YOUR BUSINESS!

FULL TURN CUSTOM

# FULLTURN EVERGREEN COLOR CARD





ESPRESSO





# ECOTEC

## THE CLASSIC II SPREAD COLLAR

MENS STYLE IS262500



## THE CARMEL POLO



WHITE

### THE FLASH 1/4 AND FULL ZIP

3M REFLECTIVE ABSTRACT PRINT





NAUTICAL

BLACK

LADIES STYLE IS86217FZW



### THE SEABREEZE 1/2 ZIP HOODY

MENS STYLE 468HOODHZ



NAVY





# BUTTER STRIPE

A UNIQUE BLEND OF LUXURY AND PERFORMANCE ACCOMPLISHED BY UTILIZING MODAL BLENDED WITH MICROPOLY AND ACRYLIC. THE RESULT IS A SHIRT THAT FEELS LIKE "BUTTER" BUT PERFORMS WITH QUICK DRY, ANTI ODOR, NO WRINKLES AND UPF 50 PROTECTION.

### **BUTTER STRIPE POLO**

#### MENS STYLE IS12410

### LADIES STYLE IS124101W

## BUTTER STRIPE HOODY

### MENS STYLE IS52435HOODY



BUTTER STRIPE 1/4 ZIP

### MENS STYLE IS12417HZ



BERRY BLK B. ORNG BUTTER CLOUD MAUI MIST NAUT NAVY PRMINT TURF

NAVY NAUTICAL BLACK

SUPIMA

### THE PRES MERCERIZED POLO

STYLE IS62000



### THE COMMANDER STRIPE

**STYLE IS22210** 







# THE BOSS



**STYLE 22313** 

SOLID

1592310 BLACK BERRY WHITE/NAUT CRIMSON MERLOT WHITE/BLACK WHITE/