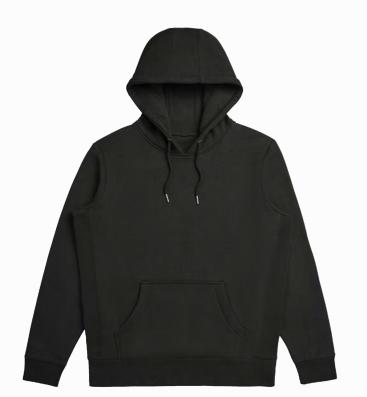

CREWA



# THE RICHIE

MENS STYLE FTRAJ108



# THE CHRISTOPHER 1/4 ZIP SWEATER

MENS STYLE FTRAJ110





# THE MURPHY 1/4 ZIP VEST

MENS STYLE FTRAJ111



# CASHTEC LINING & 2 WAY ZIP

### THE ALPINE MARLED POLY FLEECE WITH 4 WAY STRETCH

### MENS STYLE IS06305FZ



CLOUD

CRIMSON

WHITE

NAVY







#### MENS STYLE IS06787FZ



### LADIES STYLE IS06787FZW



CLOUD NAVY BLACK

# PERFORMANCE OUTERWEAR

LAYERING PIECES FEATURING THE FINEST IN LUXURY AND PERFORMANCE FABRICS AND DETAILS...

#### MENS STYLE 85809FZ



MENS STYLE IS84905FZ



MENS STYLE IS84905VES



NAVY HRBN

WHT HRBN

BLK HRBN

WHT HRBN

NAVY HRBN



LADIES STYLE IS8490SFZW





### THE YELLOWSTONE

SUPERLIGHT POLY PARACHUTE CLOTH QUILTED AND REVERSIBLE VEST. THINSUALTE FILLED.



# LIFESTYLE

# THE CHUNKY

STYLE OGFO1CREW







NATURAL



NAVY



**HEATHER GRAY** 

# CREW

STYLE OGFO1HOODY



BLACK







HEATHER GRAY NATURAL NAVY

# TEES, SHORTS, KIDS

## THE MAVERICK

THE ULTIMATE TEE SHIRT, PERFECT FOR THE GYM OR UNDER A BLAZER.. PIMA, MODEL, LYCRA

#### MENS STYLE ISOO300



### SATURDAY SHORT

100% STRETCH MICRO POLY, 17" OUTSEAM

### MENS STYLE IS66808



## THE CLASSIC YOUTH

OUR PERFECT ECOTEC PERFORMANCE
POLO FOR THE KIDS IN OUR LIFE

### STYLE IS26000Y