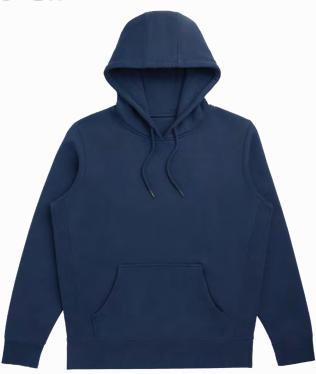

# THE CHUNKY

STYLE OGFO1CREW

NATURAL

NAVY

**HEATHER GRAY** 

# CREW

STYLE OGFO1HOODY

BLACK

HEATHER GRAY NATURAL NAVY