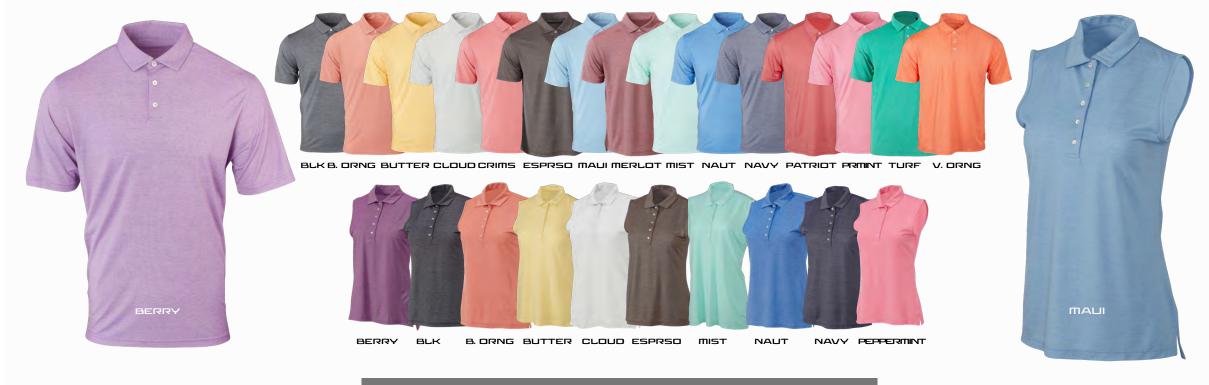

OPER STOCK LEVELS BASED UPON YOUR DEMAND.

WE THANK YOU FOR YOUR BUSINESS!

FULL TURN CUSTOM

# FULLTURN EVERGREEN COLOR CARD





ESPRESSO





# ECOTEC

## THE CLASSIC II SPREAD COLLAR

MENS STYLE IS262500



## THE CARMEL POLO



WHITE

### THE FLASH 1/4 AND FULL ZIP

3M REFLECTIVE ABSTRACT PRINT





NAUTICAL

BLACK

LADIES STYLE IS86217FZW



### THE SEABREEZE 1/2 ZIP HOODY

MENS STYLE 468HOODHZ



NAVY





# BUTTER STRIPE

A UNIQUE BLEND OF LUXURY AND PERFORMANCE ACCOMPLISHED BY UTILIZING MODAL BLENDED WITH MICROPOLY AND ACRYLIC. THE RESULT IS A SHIRT THAT FEELS LIKE "BUTTER" BUT PERFORMS WITH QUICK DRY, ANTI ODOR, NO WRINKLES AND UPF 50 PROTECTION.

### **BUTTER STRIPE POLO**

#### MENS STYLE IS12410

### LADIES STYLE IS124101W

## BUTTER STRIPE HOODY

### MENS STYLE IS52435HOODY



BUTTER STRIPE 1/4 ZIP

### MENS STYLE IS12417HZ



BERRY BLK B. ORNG BUTTER CLOUD MAUI MIST NAUT NAVY PRMINT TURF

NAVY NAUTICAL BLACK

SUPIMA

### THE PRES MERCERIZED POLO

STYLE IS62000



### THE COMMANDER STRIPE

**STYLE IS22210** 







# THE BOSS



**STYLE 22313** 

SOLID

1592310 BLACK BERRY WHITE/NAUT CRIMSON MERLOT WHITE/BLACK WHITE/NAVY







WH/BERRY NAUT/WH

WH/BLACK



WH/MERLOT

IS92311



**STYLE 22313W** LADIES SOLID

PINE/WH

# THE SPRING

## THE SPRING HOODY

# THE MOST LUXURIOUS FABRIC MADE OF MODAL, MICRO POLY AND SPANDEX OFFERS THE BEST OF PERFORMANCE FEATURES; QUICK DRY, EASY CARE AND SUN PROTECTION.

## THE SPRING PULLOVER

# THE SPRING CARDIGAN

#### MENS STYLE IS56308HOOD



CLOUD HEATHER

NAVY HEATHER

BLACK HEATHER

#### MENS STYLE IS56308HZ



BLACK HEATHER