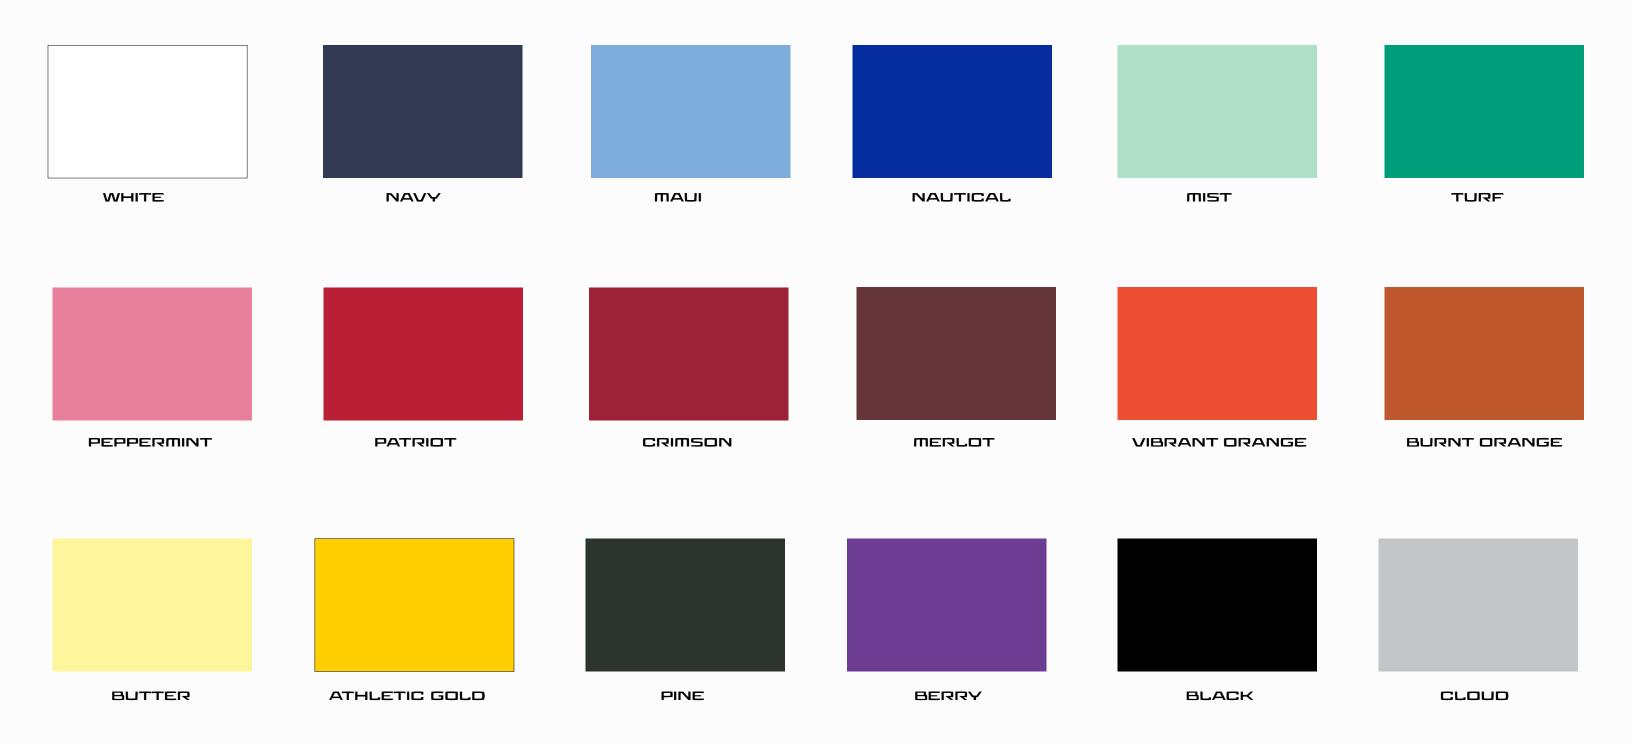

OUR EVERGREEN COLLECTION CONSISTS OF STYLES
AND COLORS WHICH WE BELIEVE TO BE SEASONLESS,
CLASSIC, AND ALWAYS A STAPLE FOR OUR RETAIL
PARTNERS.

THIS PRODUCT IS AVAILABLE FOR AT ONCE SHIP, BASED UPON AVAILABILITY. OF COURSE WE WILL DO ALL WE CAN TO ENSURE PROPER STOCK LEVELS BASED UPON YOUR DEMAND.

WE THANK YOU FOR YOUR BUSINESS!

FULL TURN CUSTOM

# FULLTURN EVERGREEN COLOR CARD





ESPRESSO





# ECOTEC

## THE CLASSIC II SPREAD COLLAR

MENS STYLE IS262500



## THE CARMEL POLO



WHITE

### THE FLASH 1/4 AND FULL ZIP

3M REFLECTIVE ABSTRACT PRINT





NAUTICAL

BLACK

LADIES STYLE IS86217FZW



### THE SEABREEZE 1/2 ZIP HOODY

MENS STYLE 468HOODHZ



NAVY





# BUTTER STRIPE

A UNIQUE BLEND OF LUXURY AND PERFORMANCE ACCOMPLISHED BY UTILIZING MODAL BLENDED WITH MICROPOLY AND ACRYLIC. THE RESULT IS A SHIRT THAT FEELS LIKE "BUTTER" BUT PERFORMS WITH QUICK DRY, ANTI ODOR, NO WRINKLES AND UPF 50 PROTECTION.

### **BUTTER STRIPE POLO**

#### MENS STYLE IS12410

### LADIES STYLE IS124101W

## BUTTER STRIPE HOODY

### MENS STYLE IS52435HOODY



BUTTER STRIPE 1/4 ZIP

### MENS STYLE IS12417HZ



BERRY BLK B. ORNG BUTTER CLOUD MAUI MIST NAUT NAVY PRMINT TURF

NAVY NAUTI