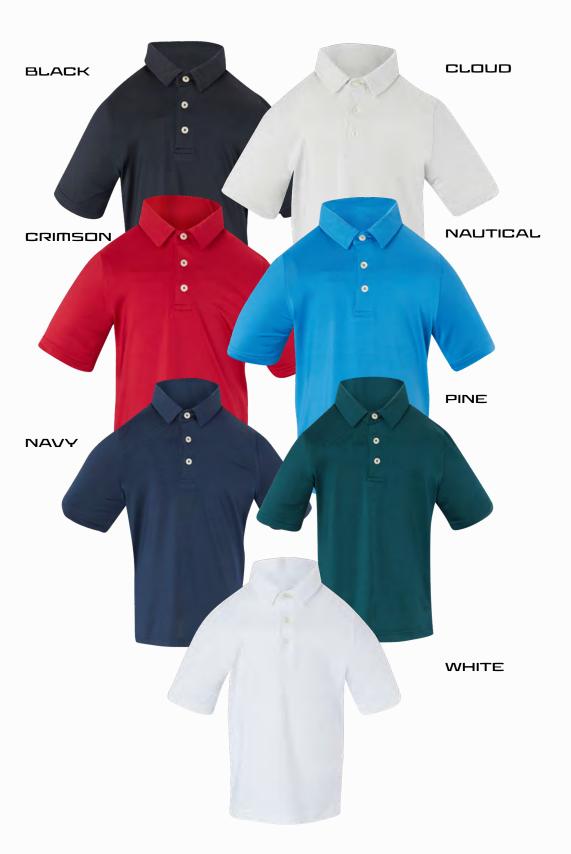

## THE CLASSIC YOUTH

OUR PERFECT ECOTEC PERFORMANCE
POLO FOR THE KIDS IN OUR LIFE

### STYLE IS26000Y