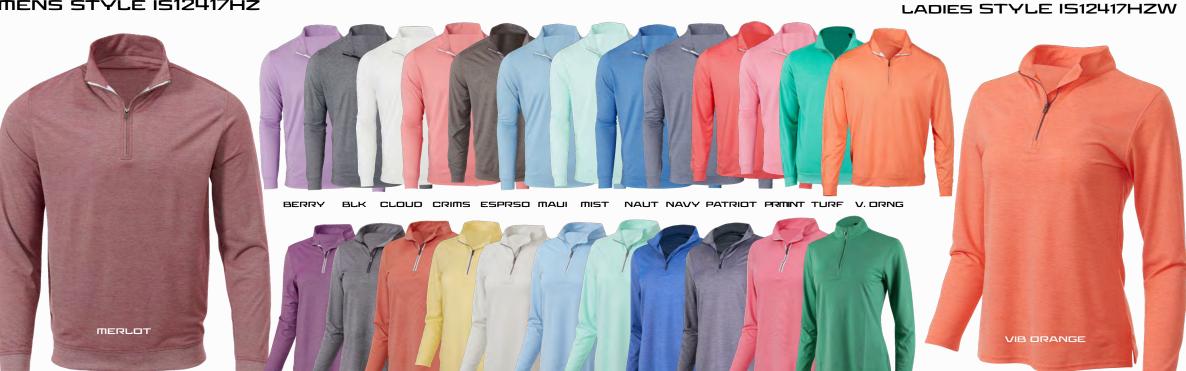

### MENS STYLE IS12417HZ

BERRY BLK B. ORNG BUTTER CLOUD MAUI MIST NAUT NAVY PRMINT TURF

NAVY NAUTICAL BLACK

SUPIMA