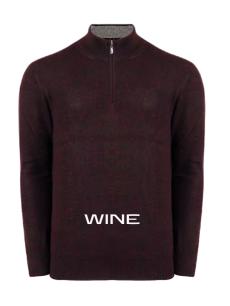

LOCK

#### LADIES STYLE IS75708HLSW



MERLOT HTHR

MAUI HTHR

CRIMSON HTHR NAUTICAL HTHR BERRY HTHR



B DRANGE



TAN HTHR



**BLACK HTHR** 



NAVY HTHR





**MAUI HTHR** 



CRIMSON HTHR



## CHITOWN HOODY

MENS IS75708FZ LADIES IS75708FZW

CLOUD HEATHER, NAVY HEATHER BLACK HEATHER, TAN HEATHER

## CHITOWN RAGLAN

MENS IS75788HLS LADIES IS75788HLSW





CLOUD/BLACK, NAUTICAL/CLOUD CRIMSON/CLOUD, NAVY/TAN HTHR, PINE/TAN HTHR

## CHITOWN ZIP VEST

#### MENS IS85708HZVE



BLACK HTHR, CRIMSON HTHR, CLOUD HTHR, NAUTICAL HTHR, NAVY HTHR

# THE MONACO 1/4 ZIP UNLINED ULTRA FINE MERINO SWEATER

MENS STYLE ISSS708HLS







## THE CRICKET

UNISEX STYLE 24710CRICKET





UNISEX STYLE 24710CREWA



# THE RICHIE

MENS STYLE FTRAJ108



# THE CHRISTOPHER 1/4 ZIP SWEATER

MENS STYLE FTRAJ110





# THE MURPHY 1/4 ZIP VEST

MENS STYLE FTRAJ111



# CASHTEC LINING & 2 WAY ZIP

### THE ALPINE MARLED POLY FLEECE WITH 4 WAY STRETCH

### MENS STYLE IS06305FZ



CLOUD

CRIMSON

WHITE

NAVY







#### MENS STYLE IS06787FZ



### LADIES STYLE IS06787FZW



CLOUD NAVY BLACK

# PERFORMANCE OUTERWEAR

LAYERING PIECES FEATURING THE FINEST IN LUXURY AND PERFORMANCE FABRICS AND DETAILS...

#### MENS STYLE 85809FZ



MENS STYLE IS84905FZ



MENS STYLE IS84905VES



NAVY HRBN

WHT HRBN

BLK HRBN

WHT HRBN

NAVY HRBN



LADIES STYLE IS8490SFZW





### THE YELLOWSTONE

SUPERLIGHT POLY PARACHUTE CLOTH QUILTED AND REVERSIBLE VEST. THINSUALTE FILLED.



# LIFESTYLE

# THE CHUNKY

STYLE OGFO1CREW







NATURAL



NAVY



**HEATHER GRAY** 

# CREW

STYLE OGFO1HOODY



BLACK







HEATHER GRAY NATURA