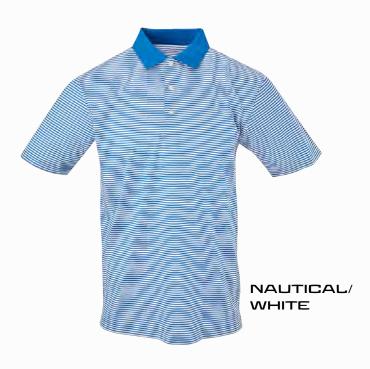

THE FLASH 1/4 AND FULL ZIP

3M REFLECTIVE ABSTRACT PRINT





NAUTICAL

BLACK

LADIES STYLE IS86217FZW



### THE SEABREEZE 1/2 ZIP HOODY

MENS STYLE 468HOODHZ



NAVY





# BUTTER STRIPE

A UNIQUE BLEND OF LUXURY AND PERFORMANCE ACCOMPLISHED BY UTILIZING MODAL BLENDED WITH MICROPOLY AND ACRYLIC. THE RESULT IS A SHIRT THAT FEELS LIKE "BUTTER" BUT PERFORMS WITH QUICK DRY, ANTI ODOR, NO WRINKLES AND UPF 50 PROTECTION.

### **BUTTER STRIPE POLO**

#### MENS STYLE IS12410

### LADIES STYLE IS124101W

## BUTTER STRIPE HOODY

### MENS STYLE IS52435HOODY



BUTTER STRIPE 1/4 ZIP

### MENS STYLE IS12417HZ



BERRY BLK B. ORNG BUTTER CLOUD MAUI MIST NAUT NAVY PRMINT TURF

NAVY NAUTICAL BLACK

SUPIMA

### THE PRES MERCERIZED POLO

STYLE IS62000



### THE COMMANDER STRIPE

**STYLE IS22210** 







# THE BOSS



**STYLE 22313** 

SOLID

1592310 BLACK BERRY WHITE/NAUT CRIMSON MERLOT WHITE/BLACK WHITE/NAVY







WH/BERRY NAUT/WH

WH/BLACK



WH/MERLOT

IS92311



**STYLE 22313W** LADIES SOLID

PINE/WH

# THE SPRING

## THE SPRING HOODY

# THE MOST LUXURIOUS FABRIC MADE OF MODAL, MICRO POLY AND SPANDEX OFFERS THE BEST OF PERFORMANCE FEATURES; QUICK DRY, EASY CARE AND SUN PROTECTION.

## THE SPRING PULLOVER

# THE SPRING CARDIGAN

#### MENS STYLE IS56308HOOD



CLOUD HEATHER

NAVY HEATHER

BLACK HEATHER

#### MENS STYLE IS56308HZ



BLACK HEATHER, CLOUD HEATHER, MIST HEATHER, NAUTICAL HEATHER, NAVY HEATHER, MAUI HEATHER

#### LADIES STYLE IS56308HZW



BLACK HEATHER, CLOUD HEATHER, MIST HEATHER, NAUTICAL HEATHER, NAVY HEATHER, MAUI HEATHER

### LADIES STYLE IS56308CARD



LADIES STYLE