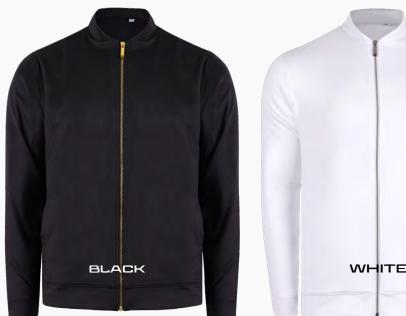

AVY







WH/BERRY NAUT/WH

WH/BLACK



WH/MERLOT

IS92311



**STYLE 22313W** LADIES SOLID

PINE/WH

# THE SPRING

## THE SPRING HOODY

# THE MOST LUXURIOUS FABRIC MADE OF MODAL, MICRO POLY AND SPANDEX OFFERS THE BEST OF PERFORMANCE FEATURES; QUICK DRY, EASY CARE AND SUN PROTECTION.

## THE SPRING PULLOVER

# THE SPRING CARDIGAN

#### MENS STYLE IS56308HOOD



CLOUD HEATHER

NAVY HEATHER

BLACK HEATHER

#### MENS STYLE IS56308HZ



BLACK HEATHER, CLOUD HEATHER, MIST HEATHER, NAUTICAL HEATHER, NAVY HEATHER, MAUI HEATHER

#### LADIES STYLE IS56308HZW



BLACK HEATHER, CLOUD HEATHER, MIST HEATHER, NAUTICAL HEATHER, NAVY HEATHER, MAUI HEATHER

### LADIES STYLE IS56308CARD



LADIES STYLE IS56308H00DW



BLACK HEATHER

CLOUD HEATHER

NAVY HEATHER

### THE OWNERS JACKET

UNISEX STYLE 36308FZ







### THE OWNERS 1/4 HOODY

STYLE 46308HZH000Y





### THE OWNERS 1/4 ZIP

MENS STYLE IS16308HZ



## BEACHWOOD 1/4 ZIP

### MENS STYLE IS95620HZ





NAVY/CLOUD NAUTICAL/BLACK



BLACK/CLOUD



MAUI/CLOUD

### BEACHWOOD CARDIGAN





### **BEACHWOOD SCARF**



CLOUD

### CHITOWN 1/4 ZIP WINDBLOCK

#### LADIES STYLE IS75708HLSW



MERLOT HTHR

MAUI HTHR

CRIMSON HTHR NAUTICAL HTHR BERRY HTHR



B DRANGE



TAN HTHR



**BLACK HTHR** 



NAVY HTHR





**MAUI HTHR** 



CRIMSON HTHR



## CHITOWN HOODY

MENS IS75708FZ LADIES IS75708FZW

CLOUD HEATHER, NAVY HEATHER BLACK HEATHER, TAN HEATHER

## CHITOWN RAGLAN

MENS IS75788HLS LADIES IS75788HLSW





CLOUD/BLACK, NAUTICAL/CLOUD CRIMSON/CLOUD, NAVY/TAN HTHR, PINE/TAN HTHR

## CHITOWN ZIP VEST

#### MENS IS85708HZVE



BLACK HTHR, CRIMSON