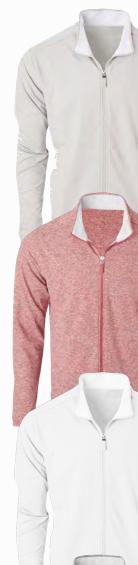

### THE FLASH 1/4 AND FULL ZIP

3M REFLECTIVE ABSTRACT PRINT

NAUTICAL

BLACK

LADIES STYLE IS86217FZW