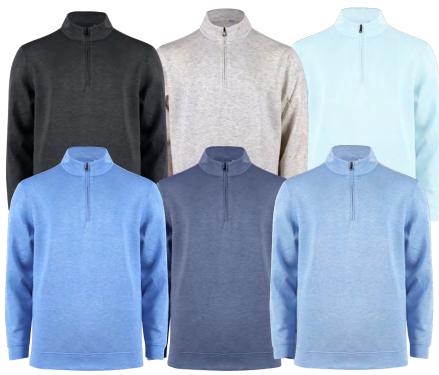

### THE OWNERS 1/4 ZIP

MENS STYLE IS16308HZ

### MENS STYLE IS95620HZ

NAVY/CLOUD NAUTICAL/BLACK

BLACK/CLOUD

MAUI/CLOUD