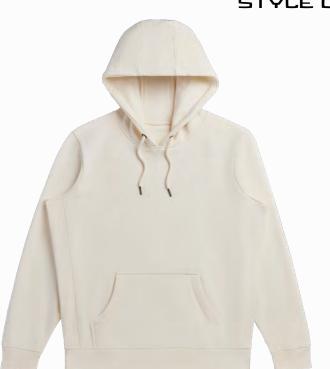

A



# THE RICHIE

MENS STYLE FTRAJ108



# THE CHRISTOPHER 1/4 ZIP SWEATER

MENS STYLE FTRAJ110





# THE MURPHY 1/4 ZIP VEST

MENS STYLE FTRAJ111



# CASHTEC LINING & 2 WAY ZIP

### THE ALPINE MARLED POLY FLEECE WITH 4 WAY STRETCH

### MENS STYLE IS06305FZ



CLOUD

CRIMSON

WHITE

NAVY







#### MENS STYLE IS06787FZ



### LADIES STYLE IS06787FZW



CLOUD NAVY BLACK

# PERFORMANCE OUTERWEAR

LAYERING PIECES FEATURING THE FINEST IN LUXURY AND PERFORMANCE FABRICS AND DETAILS...

#### MENS STYLE 85809FZ



MENS STYLE IS84905FZ



MENS STYLE IS84905VES



NAVY HRBN

WHT HRBN

BLK HRBN

WHT HRBN

NAVY HRBN



LADIES STYLE IS8490SFZW





### THE YELLOWSTONE

SUPERLIGHT POLY PARACHUTE CLOTH QUILTED AND REVERSIBLE VEST. THINSUALTE FILLED.



# LIFESTYLE

# THE CHUNKY

STYLE OGFO1CREW







NATURAL



NAVY



**HEATHER GRAY** 

# CREW

STYLE OGFO1HOODY



BLACK







HEATHER GRAY NATURAL NAVY

# TEES, SHORTS, KIDS

## THE MAVERICK

THE ULTIMATE TEE SHIRT, PERFECT FOR THE GYM OR UNDER A BLAZER.. PIMA, MODEL, LYCRA

#### MENS STYLE ISOO300



### SATURDAY SHORT

100% STRETCH MICRO POLY, 17" OUTSEAM

### MENS STYLE IS66808



## THE CLASSIC YOUTH

OUR PERFECT ECOTEC PERFORMANCE
POLO FOR THE KIDS IN OUR LIFE

### STYLE IS26000Y