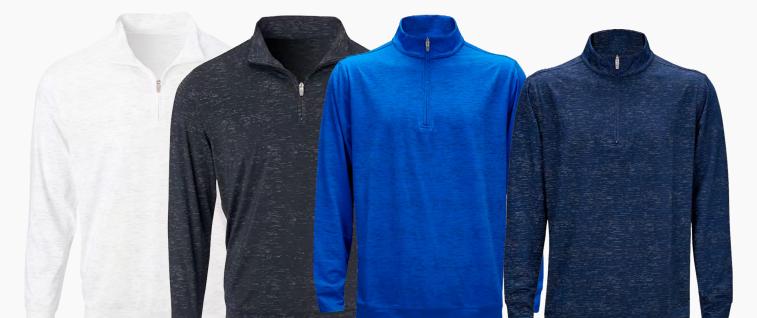

OUR EVERGREEN COLLECTION CONSISTS OF STYLES
AND COLORS WHICH WE BELIEVE TO BE SEASONLESS,
CLASSIC, AND ALWAYS A STAPLE FOR OUR RETAIL
PARTNERS.

THIS PRODUCT IS AVAILABLE FOR AT ONCE SHIP, BASED UPON AVAILABILITY. OF COURSE WE WILL DO ALL WE CAN TO ENSURE PROPER STOCK LEVELS BASED UPON YOUR DEMAND.

WE THANK YOU FOR YOUR BUSINESS!

FULL TURN CUSTOM

# FULLTURN EVERGREEN COLOR CARD





ESPRESSO





# ECOTEC

## THE CLASSIC II SPREAD COLLAR

MENS STYLE IS262500



## THE CARMEL POLO



WHITE

### THE FLASH 1/4 AND FULL ZIP

3M REFLECTIVE ABSTRACT PRINT





NAUTICAL

BLACK

LADIES STYLE IS86217FZW



### THE SEABREEZE 1/2 ZIP HOODY

MENS STYLE 468HOODHZ



NAVY





# BUTTER STRIPE

A UNIQUE BLEND OF LUXURY AND PERFORMANCE ACCOMPLISHED BY UTILIZING MODAL BLENDED WITH MICROPOLY AND ACRYLIC. THE RESULT IS A SHIRT THAT FEELS LIKE "BUTTER" BUT PERFORMS WITH QUICK DRY, ANTI ODOR, NO WRINKLES AND UPF 50 PROTECTION.

### **BUTTER STRIPE POLO**

#### MENS STYLE IS12410

### LADIES STYLE IS124101W

## BUTTER STRIPE HOODY

### MENS STYLE IS52435HOODY



BUTTER STRIPE 1/4 ZIP

### MENS STYLE IS12417HZ



BERRY BLK B. ORNG BUTTER CLOUD MAUI MIST NAUT NAVY PRMINT TURF

NAVY NAUTICAL BLACK

SUPIMA

### THE PRES MERCERIZED POLO

STYLE IS62000



### THE COMMANDER STRIPE

**STYLE IS22210** 







# THE BOSS



**STYLE 22313** 

SOLID

1592310 BLACK BERRY