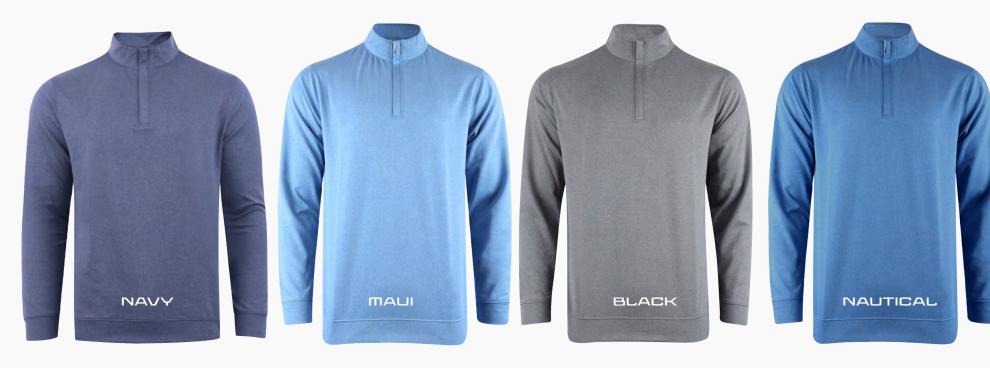

### THE FLASH 1/4 AND FULL ZIP

3M REFLECTIVE ABSTRACT PRINT

NAUTICAL

BLACK

LADIES STYLE IS86217FZW

### THE SEABREEZE 1/2 ZIP HOODY

MENS STYLE 468HOODHZ

NAVY