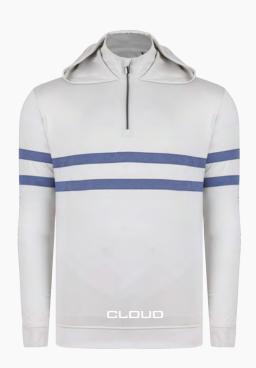

IS92311



**STYLE 22313W** LADIES SOLID

PINE/WH

# THE SPRING

## THE SPRING HOODY

# THE MOST LUXURIOUS FABRIC MADE OF MODAL, MICRO POLY AND SPANDEX OFFERS THE BEST OF PERFORMANCE FEATURES; QUICK DRY, EASY CARE AND SUN PROTECTION.

## THE SPRING PULLOVER

# THE SPRING CARDIGAN

#### MENS STYLE IS56308HOOD



CLOUD HEATHER

NAVY HEATHER

BLACK HEATHER

#### MENS STYLE IS56308HZ



BLACK HEATHER, CLOUD HEATHER, MIST HEATHER, NAUTICAL HEATHER, NAVY HEATHER, MAUI HEATHER

#### LADIES STYLE IS56308HZW



BLACK HEATHER, CLOUD HEATHER, MIST HEATHER, NAUTICAL HEATHER, NAVY HEATHER, MAUI HEATHER

### LADIES STYLE IS56308CARD



LADIES STYLE IS56308H00DW



BLACK HEATHER

CLOUD HEATHER

NAVY HEATHER

### THE OWNERS JACKET

UNISEX STYLE 36308FZ







### THE OWNERS 1/4 HOODY

STYLE 46308HZH000Y





### THE OWNERS 1/4 ZIP

MENS STYLE IS16308HZ



## BEACHWOOD 1/4 ZIP

### MENS STYLE IS95620HZ





NAVY/CLOUD NAUTICAL/BLACK



BLACK/CLOUD



MAUI/CLOUD

### BEACHWOOD CARDIGAN





### **BEACHWOOD SCARF**



CLOUD

### CHITOWN 1/4 ZIP WINDBLOCK

#### LADIES STYLE IS75708HLSW



MERLOT HTHR

MAUI HTHR

CRIMSON HTHR NAUTICAL HTHR BERRY HTHR



B DRANGE



TAN HTHR



**BLACK HTHR** 



NAVY HTHR





**MAUI HTHR** 



CRIMSON HTHR



## CHITOWN HOODY

MENS IS75708FZ LADIES IS75708FZW

CLOUD HEATHER, NAVY HEATHER BLACK HEATHER, TAN HEATHER

## CHITOWN RAGLAN

MENS IS75788HLS LADIES IS75788HLSW





CLOUD/BLACK, NAUTICAL/CLOUD CRIMSON/CLOUD, NAVY/TAN HTHR, PINE/TAN HTHR

## CHITOWN ZIP VEST

#### MENS IS85708HZVE



BLACK HTHR, CRIMSON HTHR, CLOUD HTHR, NAUTICAL HTHR, NAVY HTHR

# THE M