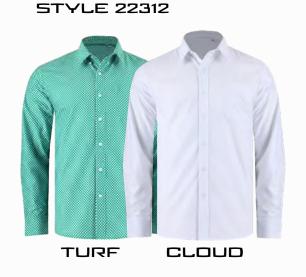

# THE BOSS

**STYLE 22313** 

SOLID

1592310 BLACK BERRY WHITE/NAUT CRIMSON MERLOT WHITE/BLACK WHITE/NAVY

WH/BERRY NAUT/WH

WH/BLACK

WH/MERLOT

IS92311