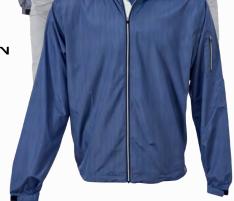

### THE FLASH 1/4 AND FULL ZIP

3M REFLECTIVE ABSTRACT PRINT

NAUTICAL

BLACK

LADIES STYLE IS86217FZW