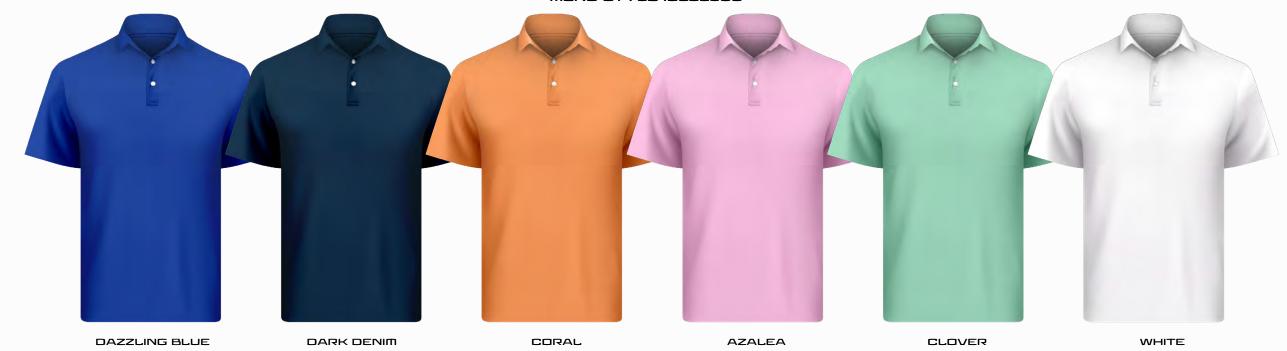

OUR EVERGREEN COLLECTION CONSISTS OF STYLES
AND COLORS WHICH WE BELIEVE TO BE SEASONLESS,
CLASSIC, AND ALWAYS A STAPLE FOR OUR RETAIL
PARTNERS.

THIS PRODUCT IS AVAILABLE FOR AT ONCE SHIP, BASED UPON AVAILABILITY. OF COURSE WE WILL DO ALL WE CAN TO ENSURE PROPER STOCK LEVELS BASED UPON YOUR DEMAND.

WE THANK YOU FOR YOUR BUSINESS!

FULL TURN CUSTOM

# FULLTURN EVERGREEN COLOR CARD





ESPRESSO





# ECOTEC

## THE CLASSIC II SPREAD COLLAR

MENS STYLE IS262500



## THE CARMEL POLO



WHITE

### THE FLASH 1/4 AND FULL ZIP

3M REFLECTIVE ABSTRACT PRINT





NAUTICAL

BLACK

LADIES STYLE IS86217FZW



### THE SEABREEZE 1/2 ZIP HOODY

MENS STYLE 468HOODHZ



NAVY





# BUTTER STRIPE

A UNIQUE BLEND OF LUXURY AND PERFORMANCE ACCOMPLISHED BY UTILIZING MODAL BLENDED WITH MICROPOLY AND ACRYLIC. THE RESULT IS A SHIRT THAT FEELS LIKE "BUTTER" BUT PERFORMS WITH QUICK DRY, ANTI ODOR, NO WRINKLES AND UPF 50 PROTECTION.

### **BUTTER STRIPE POLO**

#### MENS STYLE IS12410

### LADIES STYLE IS124101W

## BUTTER STRIPE HOODY

### MENS STYLE IS52435HOODY



BUTTER STRIPE 1/4 ZIP

### MENS STYLE IS12417HZ



BERRY BLK B. ORNG BUTTER CLOUD MAUI MIST NAUT NAVY PRMINT TURF

NAVY NAUTICAL BLACK

SUPIMA

### THE PRES MERCERIZED POLO

STYLE IS62000



### THE COMMANDE