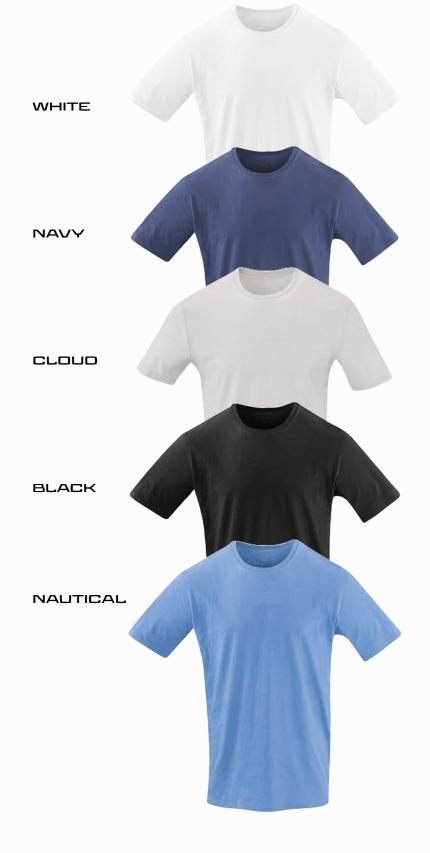

## THE MAVERICK

THE ULTIMATE TEE SHIRT, PERFECT FOR THE GYM OR UNDER A BLAZER.. PIMA, MODEL, LYCRA

#### MENS STYLE ISOO300