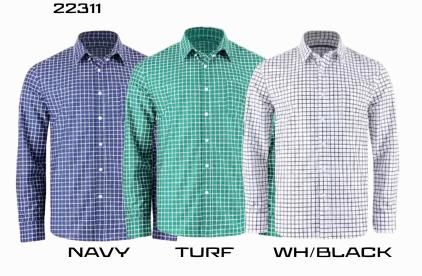

# THE BOSS

**STYLE 22313** 

SOLID

1592310 BLACK BERRY WHITE/NAUT CRIMSON MERLOT WHITE/BLACK WHITE/NAVY

WH/BERRY NAUT/WH

WH/BLACK

WH/MERLOT

IS92311

**STYLE 22313W** LADIES SOLID

PINE/WH