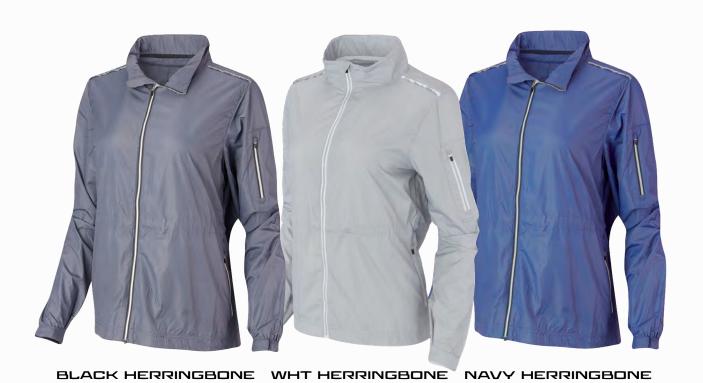

### THE FLASH 1/4 AND FULL ZIP

3M REFLECTIVE ABSTRACT PRINT

NAUTICAL

BLACK

LADIES STYLE IS86217FZW