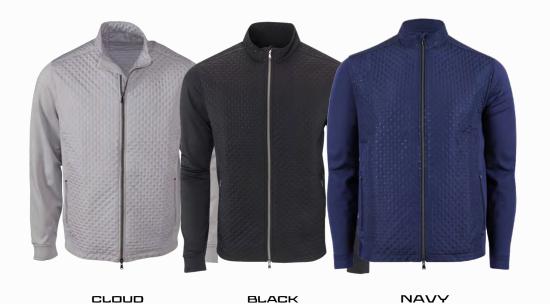

FZ LADIES IS75708FZW

CLOUD HEATHER, NAVY HEATHER BLACK HEATHER, TAN HEATHER

## CHITOWN RAGLAN

MENS IS75788HLS LADIES IS75788HLSW





CLOUD/BLACK, NAUTICAL/CLOUD CRIMSON/CLOUD, NAVY/TAN HTHR, PINE/TAN HTHR

## CHITOWN ZIP VEST

#### MENS IS85708HZVE



BLACK HTHR, CRIMSON HTHR, CLOUD HTHR, NAUTICAL HTHR, NAVY HTHR

# THE MONACO 1/4 ZIP UNLINED ULTRA FINE MERINO SWEATER

MENS STYLE ISSS708HLS







## THE CRICKET

UNISEX STYLE 24710CRICKET





UNISEX STYLE 24710CREWA



# THE RICHIE

MENS STYLE FTRAJ108



# THE CHRISTOPHER 1/4 ZIP SWEATER

MENS STYLE FTRAJ110





# THE MURPHY 1/4 ZIP VEST

MENS STYLE FTRAJ111



# CASHTEC LINING & 2 WAY ZIP

### THE ALPINE MARLED POLY FLEECE WITH 4 WAY STRETCH

### MENS STYLE IS06305FZ



CLOUD

CRIMSON

WHITE

NAVY







#### MENS STYLE IS06787FZ



### LADIES STYLE IS06787FZW



CLOUD NAVY BLACK

# PERFORMANCE OUTERWEAR

LAYERING PIECES FEATURING THE FINEST IN LUXURY AND PERFORMANCE FABRICS AND DETAILS...

#### MENS STYLE 85809FZ



MENS STYLE IS84905FZ



MENS STYLE IS84905VES



NAVY HRBN

WHT HRBN

BLK HRBN

WHT HRBN

NAVY HRBN



LADIES STYLE IS8490SFZW





### THE YELLOWSTONE

SUPERLIGHT POLY PARACHUTE CLOTH QUILTED AND REVERSIBLE VEST. THINSUALTE FILLED.



# LIFESTYLE

# THE CHUNKY

STYLE OGFO1CREW







NATURAL



NAVY



**HEATHER GRAY** 

# CREW

STYLE OGFO1HOODY



BLACK







HEATHER GRAY NATURAL NAVY

# TEES, SHORTS, KIDS

## THE MAVERICK

THE ULTIMATE TEE SHIRT, PERFECT FOR THE GYM OR UNDER A BLAZER.. PIMA, MODEL, LYCRA

#### MENS STYLE ISOO300



### SATURDAY SHORT

100% STRETCH MICRO POLY, 17" OUTSEAM

### MENS S