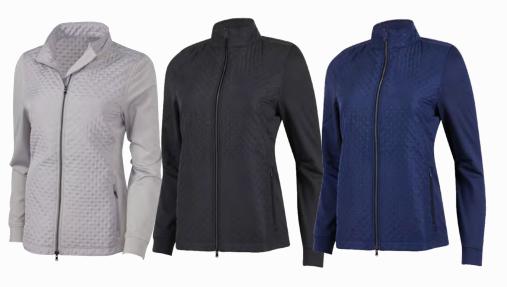

### THE FLASH 1/4 AND FULL ZIP

3M REFLECTIVE ABSTRACT PRINT

NAUTICAL

BLACK

LADIES STYLE IS86217FZW