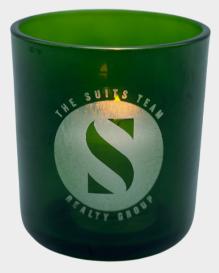

## cappaidesigns.com cappdesigns@gmail.com 678.777.4011

| Product Description                                                           | Product Code | Cost |
|-------------------------------------------------------------------------------|--------------|------|
| Candle Vessel Hunter Green<br>Logo Included - Candle<br>inserts sold separate | C-G          | \$15 |
| Candle Vessel Amber<br>Logo Included - Candle<br>inserts sold separate        | C-A          | \$15 |
| Candle Vessel Matte Sand<br>Logo Included - Candle<br>inserts sold separate   | C-S          | \$15 |
| Candle Vessel Wine<br>Logo Included - Candle<br>inserts sold separate         | C-W          | \$15 |
| Candle Insert Scented                                                         | C-IS         | \$1  |
| Candle Insert Unscented                                                       | C-IU         | \$1  |