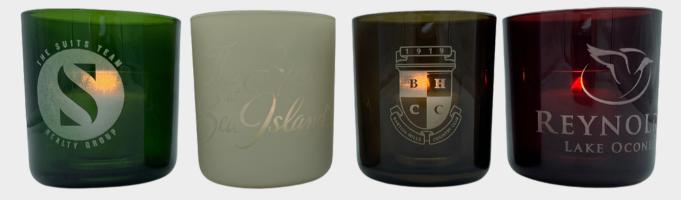

## One of a king CAPPAI DESIGNS

EST. 2018

**HUNTER GREEN** 

WINE

EST. 2018

## cappaidesigns.com cappdesigns@gmail.com 678.777.4011

| Product Description                                                           | Product Code | Cost |
|-------------------------------------------------------------------------------|--------------|------|
| Candle Vessel Hunter Green<br>Logo Included - Candle<br>inserts sold separate | C-G          | \$15 |
| Candle Vessel Amber<br>Logo Included - Candle<br>inserts sold separate        | C-A          | \$15 |
| Candle Vessel Matte Sand<br>Logo Included - Candle<br>inserts sold separate   | C-S          | \$15 |
| Candle Vessel Wine<br>Logo Included - Candle<br>inserts sold separate         | C-W          | \$15 |
| Candle Insert Scented                                                         | C-IS         | \$1  |
| Candle Insert Unscented                                                       | C-IU         | \$1  |