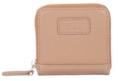

#### Accessories

RRP \$65

RRP \$43

**RRP \$37** 

RRP \$25

Also available in other colours

The Camden RRP \$180

W: 40cm, D: 21cm, H: 34cm