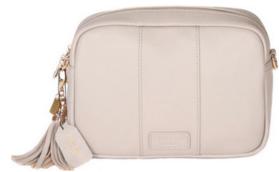

#### Accessories

RRP \$65

RRP \$43

**RRP \$37** 

RRP \$25

Also available in other colours

The Camden RRP \$180

W: 40cm, D: 21cm, H: 34cm