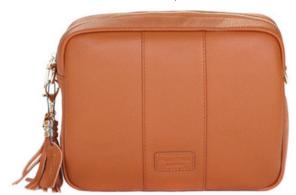

The Mayfair Plus RRP \$165

H: 19cm, W: 23cm, D: 9cm Available in 12 other colours

The City RRP \$118

H: 16.5cm, W: 23cm, D: 8cm Available in 15 other colours

The City Plus RRP \$165

H: 20cm, W: 28cm, D: 8cm Available in 12 other colours