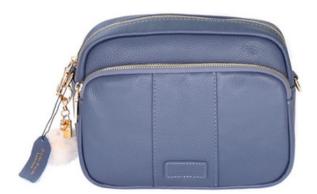

The Mayfair Plus RRP \$165

H: 19cm, W: 23cm, D: 9cm Available in 12 other colours

The City RRP \$118

H: 16.5cm, W: 23cm, D: 8cm Available in 15 other colours

The City Plus RRP \$165

H: 20cm, W: 28cm, D: 8cm Available in 12 other colours