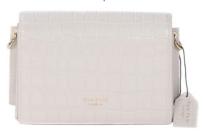

The Mayfair Plus RRP \$165

H: 19cm, W: 23cm, D: 9cm Available in 12 other colours

The City RRP \$118

H: 16.5cm, W: 23cm, D: 8cm Available in 15 other colours

The City Plus RRP \$165

H: 20cm, W: 28cm, D: 8cm Available in 12 other colours