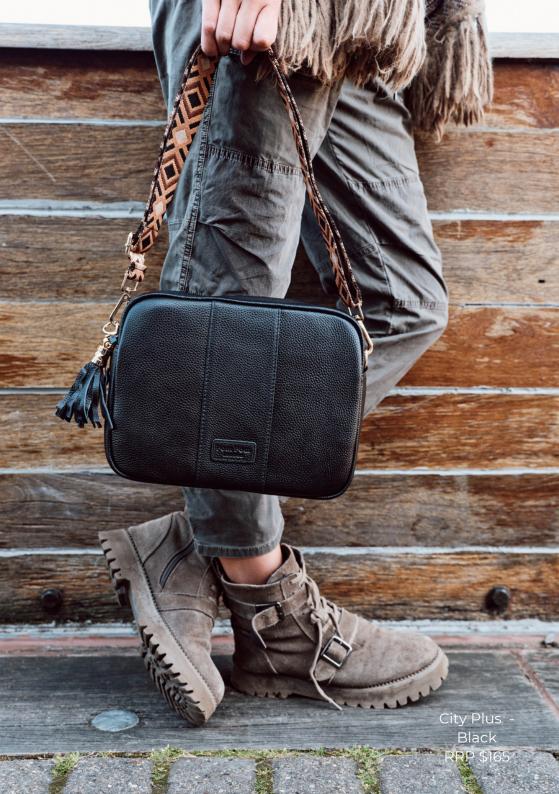

The Mayfair Plus RRP \$165

H: 19cm, W: 23cm, D: 9cm Available in 12 other colours

The City RRP \$118

H: 16.5cm, W: 23cm, D: 8cm Available in 15 other colours

The City Plus RRP \$165

H: 20cm, W: 28cm, D: 8cm Available in 12 other colours