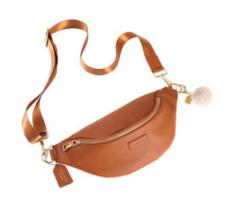

#### The Bum Bag RRP \$100

W: 33CM, D: 11CM, H: 12CM Also available in 10 other colours