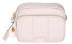

#### The Bum Bag RRP \$100

W: 33CM, D: 11CM, H: 12CM Also available in 10 other colours