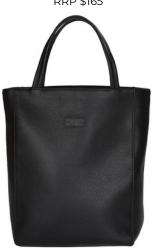

The Mayfair Plus RRP \$165

H: 19cm, W: 23cm, D: 9cm Available in 12 other colours

The City RRP \$118

H: 16.5cm, W: 23cm, D: 8cm Available in 15 other colours

The City Plus RRP \$165

H: 20cm, W: 28cm, D: 8cm Available in 12 other colours