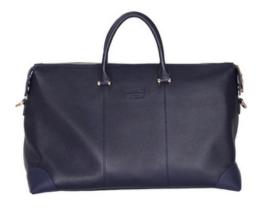

The Weekend Bag RRP \$225

W: 49cm, D: 20.5cm, H: 33cm Also available in - Tan, Black and Stone

The Greenwich RRP \$165

W: 40cm, D: 22cm, H: 30cm Also available in - Tan, Black, Navy and Slate Blue

The Sloane RRP \$165