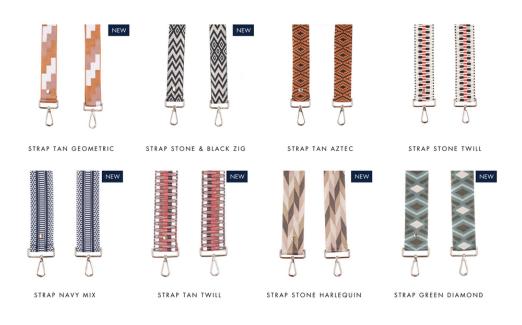

### **STRAPS**

RRP FROM \$25

The Lambeth RRP \$165

H: 22cm, W: 23cm, D: 14cm Also available in - Vintage Green, Plum