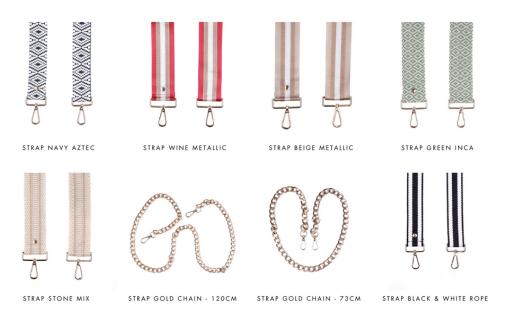

### **STRAPS**

RRP FROM \$25

The Lambeth RRP \$165

H: 22cm, W: 23cm, D: 14cm Also available in - Vintage Green, Plum