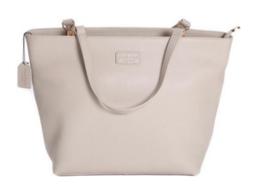

The Mayfair Plus RRP \$165

H: 19cm, W: 23cm, D: 9cm Available in 12 other colours

The City RRP \$118

H: 16.5cm, W: 23cm, D: 8cm Available in 15 other colours

The City Plus RRP \$165

H: 20cm, W: 28cm, D: 8cm Available in 12 other colours