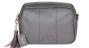

#### The Berkeley RRP \$170

W: 20CM, D: 7CM, H: 15CM Also available in - Stone, Black