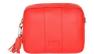

### **STRAPS**

RRP FROM \$25

The Lambeth RRP \$165

H: 22cm, W: 23cm, D: 14cm Also available in - Vintage Green, Plum