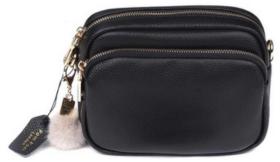

The Mayfair Plus RRP \$165

H: 19cm, W: 23cm, D: 9cm Available in 12 other colours

The City RRP \$118

H: 16.5cm, W: 23cm, D: 8cm Available in 15 other colours

The City Plus RRP \$165

H: 20cm, W: 28cm, D: 8cm Available in 12 other colours