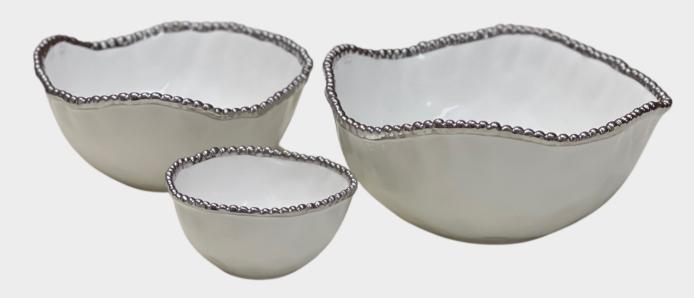

## Cappai Designs cappaidesigns.com

**MEDIUM SALAD BOWL** \$45

**SMALL SNACK BOWL** \$15

**LARGE SALAD BOWL** \$62

**RECTANGULAR SERVING TRAY WITH THREE BOWLS** \$95

**RECTANGULAR TRAY - \$48 CRACKER TRAY - \$20 OLIVE TRAY - \$20** 

### **Porcelain Serveware**

| Product Description                                                     | Product Code                                 | Cost                                                                |
|-------------------------------------------------------------------------|----------------------------------------------|---------------------------------------------------------------------|
| Large Salad Bowl - Silver<br>Large Salad Bowl - White                   | LBS<br>LBW                                   | \$62                                                                |
| Medium Salad Bowl - Silver<br>Medium Salad Bowl - White                 | MBS<br>MBW                                   | \$45                                                                |
| Small Snack Bowl - Silver<br>Small Snack Bowl - White                   | SBS<br>SBW                                   | \$15                                                                |
| Rectangular Serving Tray<br>with Three Bowls<br>S - Silver<br>W - White | RT-3BS<br>RT-3BW                             | \$95                                                                |
| Rectangular Tray<br>Cracker Tray<br>Olive Tray<br>S - Silver, W - White | RT-S<br>RT-W<br>CT-S<br>CT-W<br>OT-S<br>OT-W | Rectangular Tray - \$48<br>Cracker Tray - \$20<br>Olive Tray - \$18 |
| Low Bowl Set - Silver<br>Low Bowl Set - White                           | LBSET-S<br>LBSET-W                           | \$52                                                                |