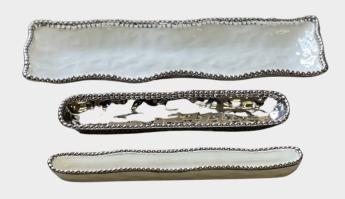

## Cappai Designs cappaidesigns.com

**MEDIUM SALAD BOWL** \$45

**SMALL SNACK BOWL** \$15

**LARGE SALAD BOWL** \$62

**RECTANGULAR SERVING TRAY WITH THREE BOWLS** \$95

**RECTANGULAR TRAY - \$48 CRACKER TRAY - \$20 OLIVE TRAY - \$20** 

### **Porcelain Serveware**

| Product Description                                                     | Product Code                                 | Cost                                                                |
|-------------------------------------------------------------------------|----------------------------------------------|---------------------------------------------------------------------|
| Large Salad Bowl - Silver<br>Large Salad Bowl - White                   | LBS<br>LBW                                   | \$62                                                                |
| Medium Salad Bowl - Silver<br>Medium Salad Bowl - White                 | MBS<br>MBW                                   | \$45                                                                |
| Small Snack Bowl - Silver<br>Small Snack Bowl - White                   | SBS<br>SBW                                   | \$15                                                                |
| Rectangular Serving Tray<br>with Three Bowls<br>S - Silver<br>W - White | RT-3BS<br>RT-3BW                             | \$95                                                                |
| Rectangular Tray<br>Cracker Tray<br>Olive Tray<br>S - Silver, W - White | RT-S<br>RT-W<br>CT-S<br>CT-W<br>OT-S<br>OT-W | Rectangular Tray - \$48<br>Cracker Tray - \$20<br>Olive Tray - \$18 |
| Low Bowl Set - Silver<br>Low Bowl Set - White                           | LBSET-S<br>LBSET-W                           | \$52                                                                |