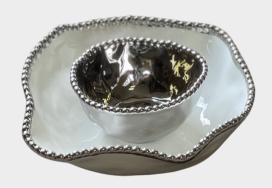

## Cappai Designs cappaidesigns.com

**MEDIUM SALAD BOWL** \$45

**SMALL SNACK BOWL** \$15

**LARGE SALAD BOWL** \$62

**RECTANGULAR SERVING TRAY WITH THREE BOWLS** \$95

**RECTANGULAR TRAY - \$48 CRACKER TRAY - \$20 OLIVE TRAY - \$20** 

### **Porcelain Serveware**

| Product Description                                                     | Product Code                                 | Cost                                                                |
|-------------------------------------------------------------------------|----------------------------------------------|---------------------------------------------------------------------|
| Large Salad Bowl - Silver<br>Large Salad Bowl - White                   | LBS<br>LBW                                   | \$62                                                                |
| Medium Salad Bowl - Silver<br>Medium Salad Bowl - White                 | MBS<br>MBW                                   | \$45                                                                |
| Small Snack Bowl - Silver<br>Small Snack Bowl - White                   | SBS<br>SBW                                   | \$15                                                                |
| Rectangular Serving Tray<br>with Three Bowls<br>S - Silver<br>W - White | RT-3BS<br>RT-3BW                             | \$95                                                                |
| Rectangular Tray<br>Cracker Tray<br>Olive Tray<br>S - Silver, W - White | RT-S<br>RT-W<br>CT-S<br>CT-W<br>OT-S<br>OT-W | Rectangular Tray - \$48<br>Cracker Tray - \$20<br>Olive Tray - \$18 |
| Low Bowl Set - Silver<br>Low Bowl Set - White                           | LBSET-S<br>LBSET-W                           | \$52                                                                |