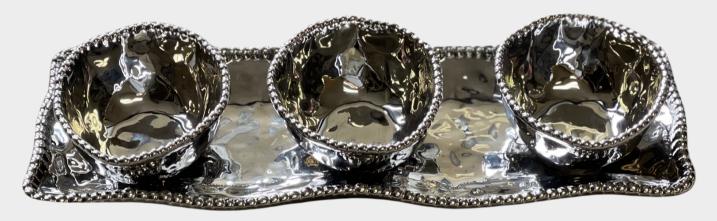

## Cappai Designs cappaidesigns.com

**MEDIUM SALAD BOWL** \$45

**SMALL SNACK BOWL** \$15

**LARGE SALAD BOWL** \$62

**RECTANGULAR SERVING TRAY WITH THREE BOWLS** \$95

**RECTANGULAR TRAY - \$48 CRACKER TRAY - \$20 OLIVE TRAY - \$20** 

### **Porcelain Serveware**

| Product Description                                                     | Product Code                                 | Cost                                                                |
|-------------------------------------------------------------------------|----------------------------------------------|---------------------------------------------------------------------|
| Large Salad Bowl - Silver<br>Large Salad Bowl - White                   | LBS<br>LBW                                   | \$62                                                                |
| Medium Salad Bowl - Silver<br>Medium Salad Bowl - White                 | MBS<br>MBW                                   | \$45                                                                |
| Small Snack Bowl - Silver<br>Small Snack Bowl - White                   | SBS<br>SBW                                   | \$15                                                                |
| Rectangular Serving Tray<br>with Three Bowls<br>S - Silver<br>W - White | RT-3BS<br>RT-3BW                             | \$95                                                                |
| Rectangular Tray<br>Cracker Tray<br>Olive Tray<br>S - Silver, W - White | RT-S<br>RT-W<br>CT-S<br>CT-W<br>OT-S<br>OT-W | Rectangular Tray - \$48<br>Cracker Tray - \$20<br>Olive Tray - \$18 |
| Low Bowl Set - Silver<br>Low Bowl Set - White                           | LBSET-S<br>LBSET-W                           | \$52                                                                |