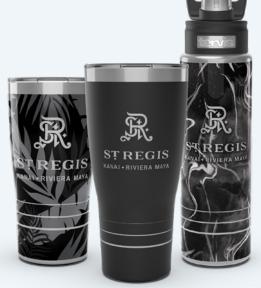

## St. Regis **Resort Collection**

#### Laser Etched

Elegant and eloquent. Your distinctive logo on a BPA-free, powder coated texture

#### **Available Colors**

20oz PC201930

30oz Stainless Tumbler PC302210

**24oz** Wide Mouth Bottle PC241660

20oz BP201930

30oz BP302210

**24oz** Wide Mouth Bottle BP241660

20oz MC201930

30oz MC302210

**24oz** Wide Mouth Bottle MC241660