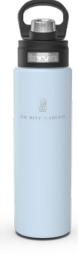

# The RITZ-CARLTON **Resort Collection**

#### Laser Etched

Elegant and eloquent. Your distinctive logo on a BPA-free, powder coated texture.

#### **Available Colors**

20oz PC201930

30oz Stainless Tumbler PC202210

**24oz** Wide Mouth Bottle PC241660

20oz WV201930

30oz WV302210

**24oz** Wide Mouth Bottle WV241660

20oz CF201930