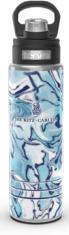

# The RITZ-CARLTON **Resort Collection**

#### Laser Etched

Elegant and eloquent. Your distinctive logo on a BPA-free, powder coated texture.

#### **Available Colors**

20oz PC201930

30oz Stainless Tumbler PC202210

**24oz** Wide Mouth Bottle PC241660

20oz WV201930

30oz WV302210

**24oz** Wide Mouth Bottle WV241660

20oz CF201930

30oz CF302210

**24oz** Wide Mouth Bottle CF241660