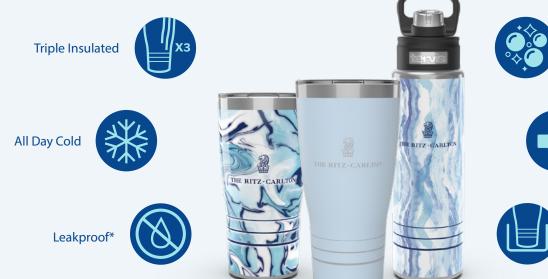

#### Laser Etched

Elegant and eloquent. Your distinctive logo on a BPA-free, powder coated texture.

#### **Available Colors**

20oz PC201930

30oz Stainless Tumbler PC202210

**24oz** Wide Mouth Bottle PC241660

20oz WV201930

30oz WV302210

**24oz** Wide Mouth Bottle WV241660

20oz CF201930

30oz CF302210

**24oz** Wide Mouth Bottle CF241660