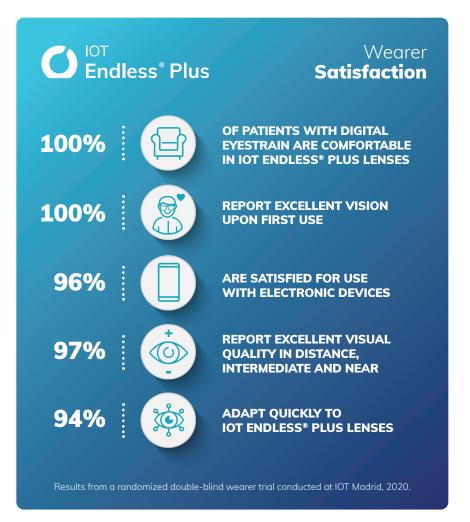

**IOT Endless® Plus lenses are fully personalized and compensated.** If full personalization parameters are not provided, defaults of wrap 5°, panto 8°, and vertex 14 mm will be used.\*

\*Check with your laboratory.

For more information on IOT Endless® Plus lenses contact your IOT representative.

www.iotlenses.com







BRING THE FUTURE CLOSER, CAPTURE THE MOMENT.



# **Anti-fatigue lenses**

### created for today

The average person spends **over 11 hours per day viewing digital screens**<sup>1</sup>. IOT Endless® Plus lenses are designed to **alleviate symptoms of eyestrain** associated with the use of electronic devices. IOT Endless® Plus lenses improve near vision with a small near power boost. Wearers will experience **more relaxed, comfortable vision**.

# Improved reading per