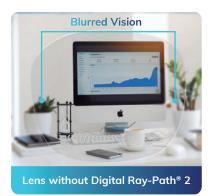

# **Impeccable** visual quality at any distance

**IOT Endless® Plus lenses includes Digital Ray-Path® 2 Technology.** In addition to mathematically compensating for oblique aberrations, Digital Ray-Path® 2 adds the intelligent use of the wearer's accommodation; the small adjustments the eyes naturally make to view objects at different distances.

The result is a **drastic reduction of oblique aberrations** throughout the visual field. Wearers will enjoy **impeccable visual quality, greater comfort, and more precise focus**.