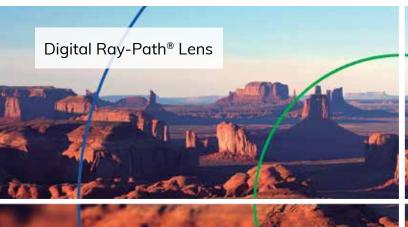

#### GREAT RESOLUTION THANKS TO DIGITAL RAY-PATH® TECHNOLOGY

Digital Ray-Path® is an innovative calculation technique that uses a design engine to compensate the lens with a simulation of the binocular eye-lens system. Every unique lens is individually calculated guaranteeing an adapted solution for any prescription and base curve.

The Sport progressive lens includes Digital Ray-Path® technology, which compensates for and minimizes oblique aberrations. Due to this distinctive technology, an ideal visual quality is reached throughout the lens, providing **high definition in all gaze directions and upgraded near and intermediate vision**.

# The Sport progressive has been specially optimized for sports and outdoor activities. Dynamic vision is the key to success in outdoor environments. The Sport progressive lens **provides an extensive distance vision field with a minimum amount of oblique aberration in the periphery**. This integration offers wearers a high visual acuity in all gaze directions, providing enjoyable and natural vision.