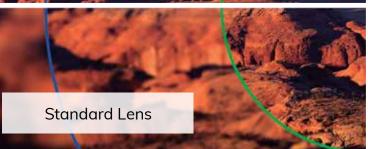

#### GREAT RESOLUTION THANKS TO DIGITAL RAY-PATH® TECHNOLOGY

Digital Ray-Path® is an innovative calculation technique that uses a design engine to compensate the lens with a simulation of the binocular eye-lens system. Every unique lens is individually calculated guaranteeing an adapted solution for any prescription and base curve.

The Sport progressive lens includes Digital Ray-Path® technology, which compensates for and minimizes oblique aberrations. Due to this distinctive technology, an ideal visual quality is reached throughout the lens, providing **high definition in all gaze directions and upgraded near and intermediate vision**.

# The Sport progressive has been specially optimized for sports and outdoor activities. Dynamic vision is the key to success in outdoor environments. The Sport progressive lens **provides an extensive distance vision field with a minimum amount of oblique aberration in the periphery**. This integration offers wearers a high visual acuity in all gaze directions, providing enjoyable and natural vision.