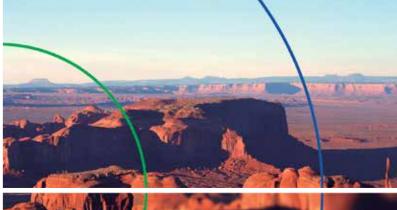

#### GREAT RESOLUTION THANKS TO DIGITAL RAY-PATH® TECHNOLOGY

Digital Ray-Path® is an innovative calculation technique that uses a design engine to compensate the lens with a simulation of the binocular eye-lens system. Every unique lens is individually calculated guaranteeing an adapted solution for any prescription and base curve.

The Sport progressive lens includes Digital Ray-Path® technology, which compensates for and minimizes oblique aberrations. Due to this distinctive technology, an ideal visual quality is reached throughout the lens, providing **high definition in all gaze directions and upgraded near and intermediate vision**.

# The Sport progressive has been specially optimized for sports and outdoor activities. Dynamic vision is the key to success in outdoor environments. The Sport progressive lens **provides an extensive distance vision field with a minimum amount of oblique aberration in the periphery**. This integration offers wearers a high visual acuity in all gaze directions, providing enjoyable and natural vision.