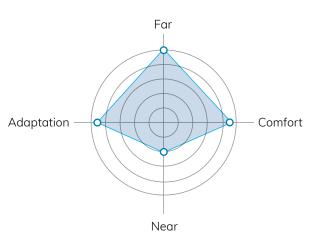

#### **DESIGN PERFORMANCE**

# The Sport progressive has been specially optimized for sports and outdoor activities. Dynamic vision is the key to success in outdoor environments. The Sport progressive lens **provides an extensive distance vision field with a minimum amount of oblique aberration in the periphery**. This integration offers wearers a high visual acuity in all gaze directions, providing enjoyable and natural vision.