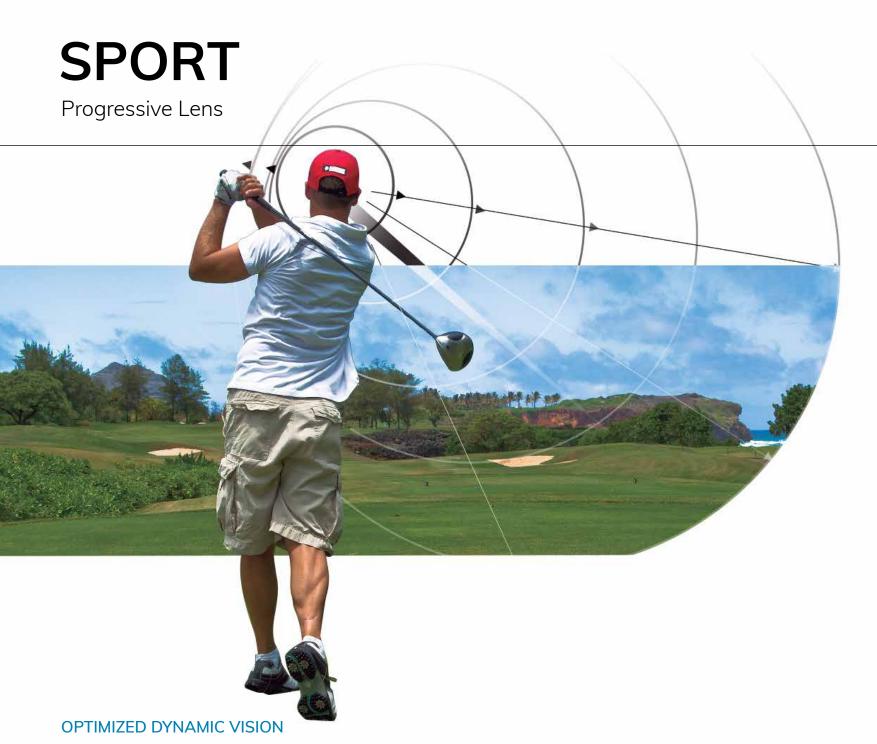

# The Sport progressive has been specially optimized for sports and outdoor activities. Dynamic vision is the key to success in outdoor environments. The Sport progressive lens **provides an extensive distance vision field with a minimum amount of oblique aberration in the periphery**. This integration offers wearers a high visual acuity in all gaze directions, providing enjoyable and natural vision.

Play, seek new challenges, and enjoy **unlimited vision** 