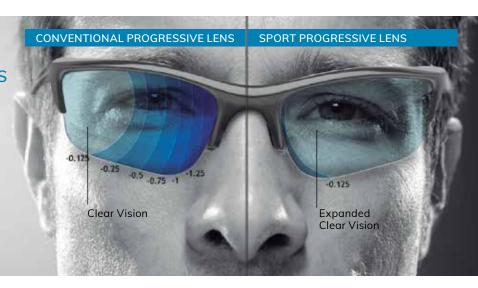

#### HIGH DEFINITION IN WRAP FRAMES

When the patient needs a curved frame prescription in **sports frames format**, **the final lens needs to be specially optimized**. Otherwise, significant errors affect the wearer's visual acuity. When these errors are not addressed, lens performance is reduced.

# The Sport progressive has been specially optimized for sports and outdoor activities. Dynamic vision is the key to success in outdoor environments. The Sport progressive lens **provides an extensive distance vision field with a minimum amount of oblique aberration in the periphery**. This integration offers wearers a high visual acuity in all gaze directions, providing enjoyable and natural vision.