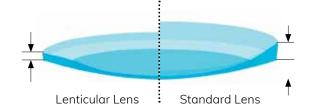

#### LENTICULAR OPTION AVAILABLE

Edge thickness of minus lenses and center thickness of plus lenses can be significantly reduced with the lenticular option.

A personalized progressive lens specially designed for **outdoor activities**.