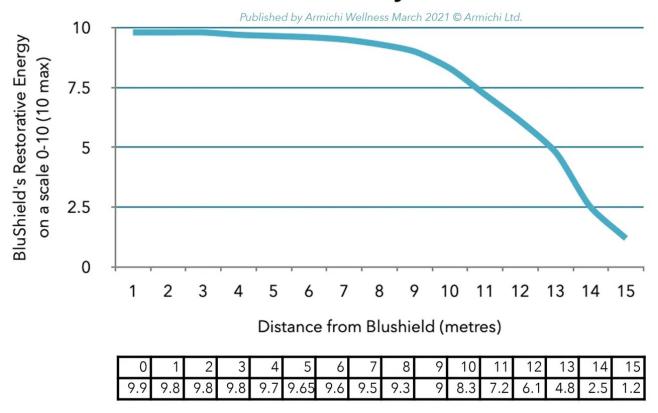

# How Far is the Blushield's Effective Reach?

Out of interest we wanted to understand what the protective radius of the device was; ie how powerful its effects were over a wider range. The makers state that it is has a radial range of 40m but we know that the effectiveness diminishes over distance and wanted to find out by how much. We were especially curious how the power diminished going through walls (both vertical room walls and horizontal floor walls). We have plotted the results on a chart (see below).

# How BluShield's Restorative Energy is Weakened by House Walls

The chart below shows how much the restorative effects of BluShield reduce over distance. We thought it would also be useful to measure how much the effects reduce further when encountering house walls and floors.

- Through One Floor = Reduces by 1.0
- Through Interior Wall = Reduces 0.3 0.7
- Through Exterior Wall = Reduces 1.2 1.7

So if you are installing BluShield in a particular room in your home, you would need to subtract the above values off the chart values below in order to know how much restorative energy the BluShield has in the other rooms and higher/lower floors in your house.

# **How BluShield's Restorative Energy Diminishes by Distance**

The chart below shows how incredibly effective the device for a radius of about 8-9m. Beyond this, the ability to transmute EMFs weakens significantly. This device was the most effective performing device of all those we tested.