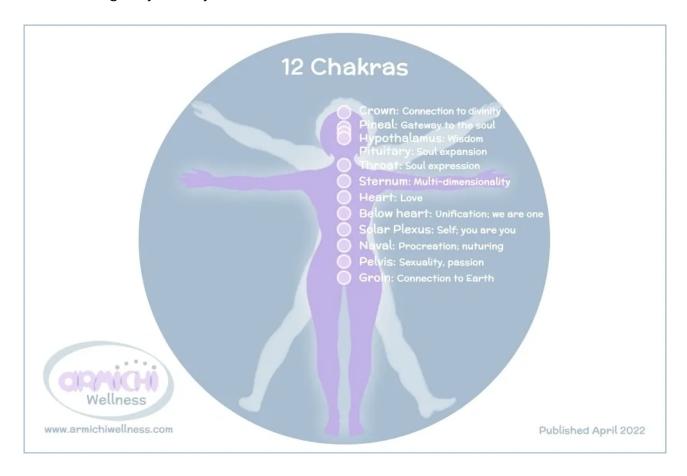

#### 12 Chakras Diagram

You will see in our diagram that we have not given names to the chakras; only locations. We do this for we want to present the information without bias and without any of the embedded frequencies from the inverted matrix. What's really interesting is that, unlike the 7 chakra diagram, you will see that there are now no gaps in between these chakras. Each chakra is located at an even distance from the chakras next to it, with a natural

symmetry and balance. The 3 chakras in the head are closer together and Resonance Test as being in symmetry with each other.

We decided also to check the scope of each chakra, given the information in the collective is inherited, 3rd dimensional information. We found that some, like the old 'Root' chakra are still relevant. However you will see on the diagram how the scope for the rest may differ from what we previously understood. The other beautiful wisdom we discovered was how the chakras develop at a pace of their own and not from the bottom up!

# **How the 12 Chakras Develop**

Another issue that caused us confusion with our Resonance Testing is that we discovered that we are not born with all chakras functioning. We discovered that this development is non-linear progression (so the bottom chakras don't open before the top chakras), yet this development seems to make sense if you look at the scope of each chakra. We also found that the development varies from person to person and that some chakras open after a certain age but may never open for an individual. We have given **approximate** timings for the development but these are changing as we ascend; you can see from our Resonance Testing that shows some children are being born with their below heart chakra already working.