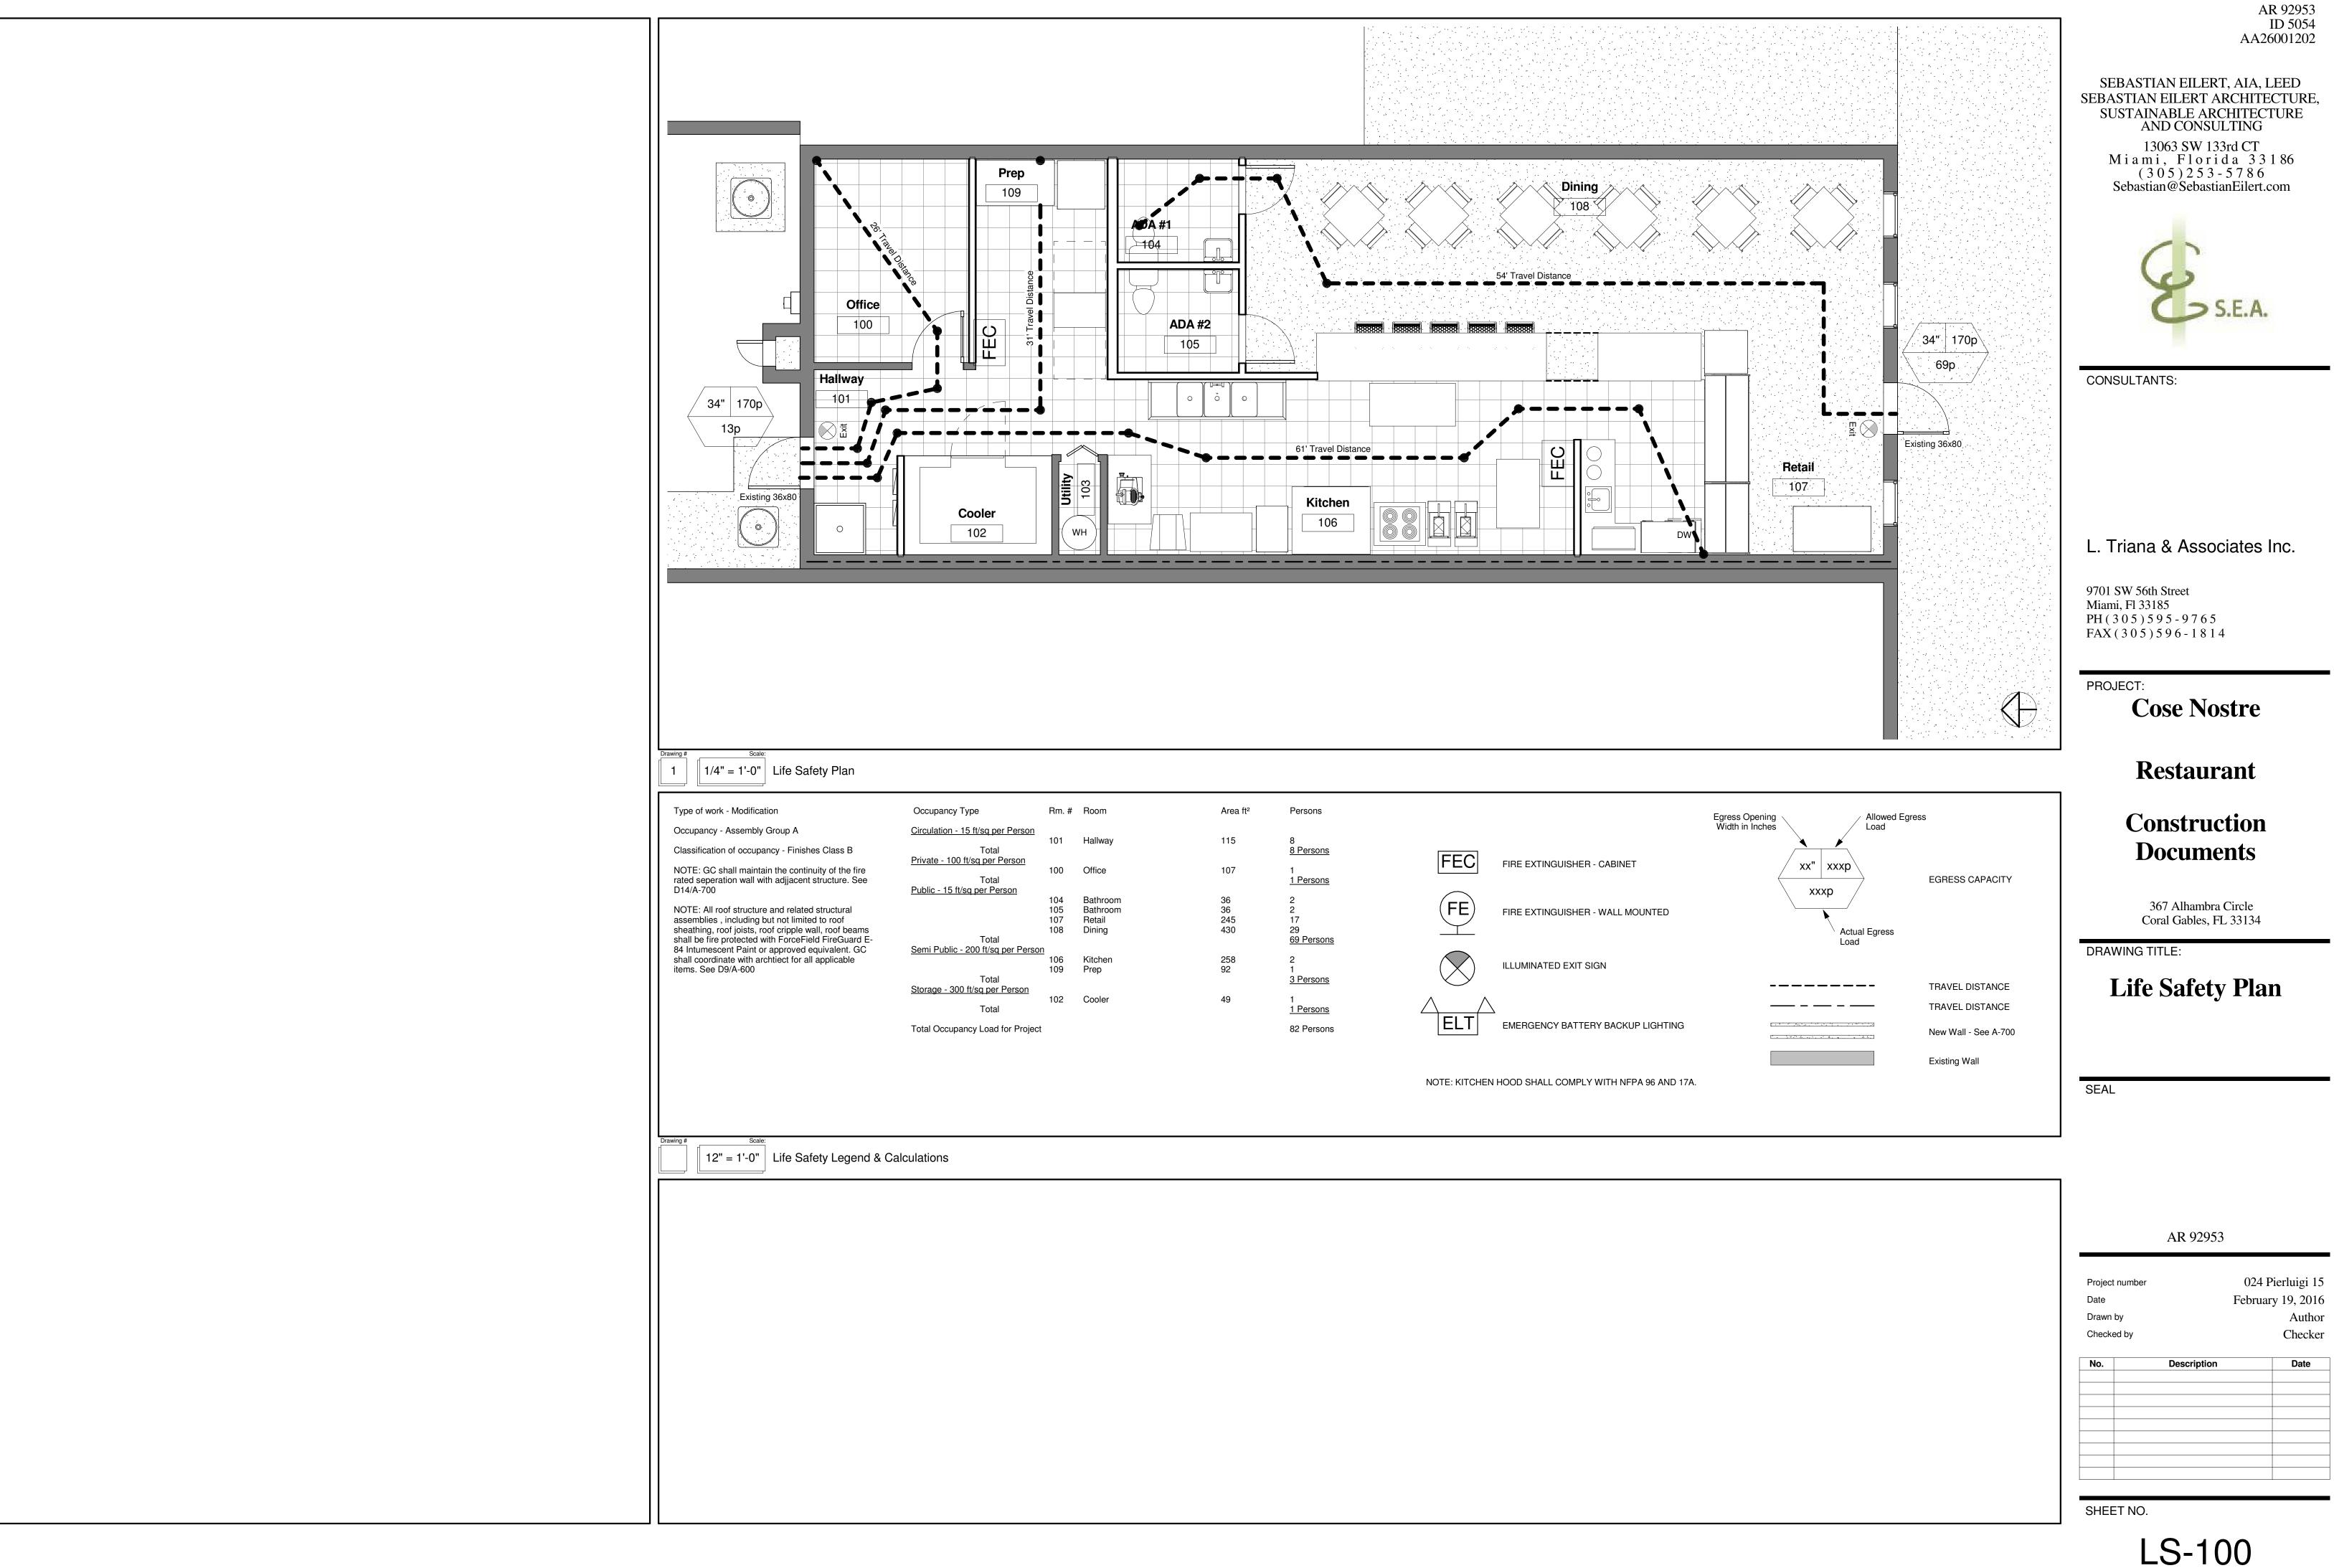

#### APPLICABLE CODES AND STANDARDS

THE FOLLOWING BUILDING CODES, CURRENT EDITIONS UNLESS OTHERWISE SPECIFIED, WILL BE ADHERED TO:

FLORIDA BUILDING CODE 5TH EDITION (2014)

TO THE BEST OF THE ARCHITECT'S KNOWLEDGE, THESE PLANS AND SPECIFICATIONS COMPLY WITH THE APPLICABLE MINIMUM BUILDING CODES AND THE APPLICABLE FIRE-SAFETY STANDARDS AS DETERMINED BY THE LOCAL AUTHORITY IN ACCORDANCE WITH FBC 105.13.4.4 AND 633