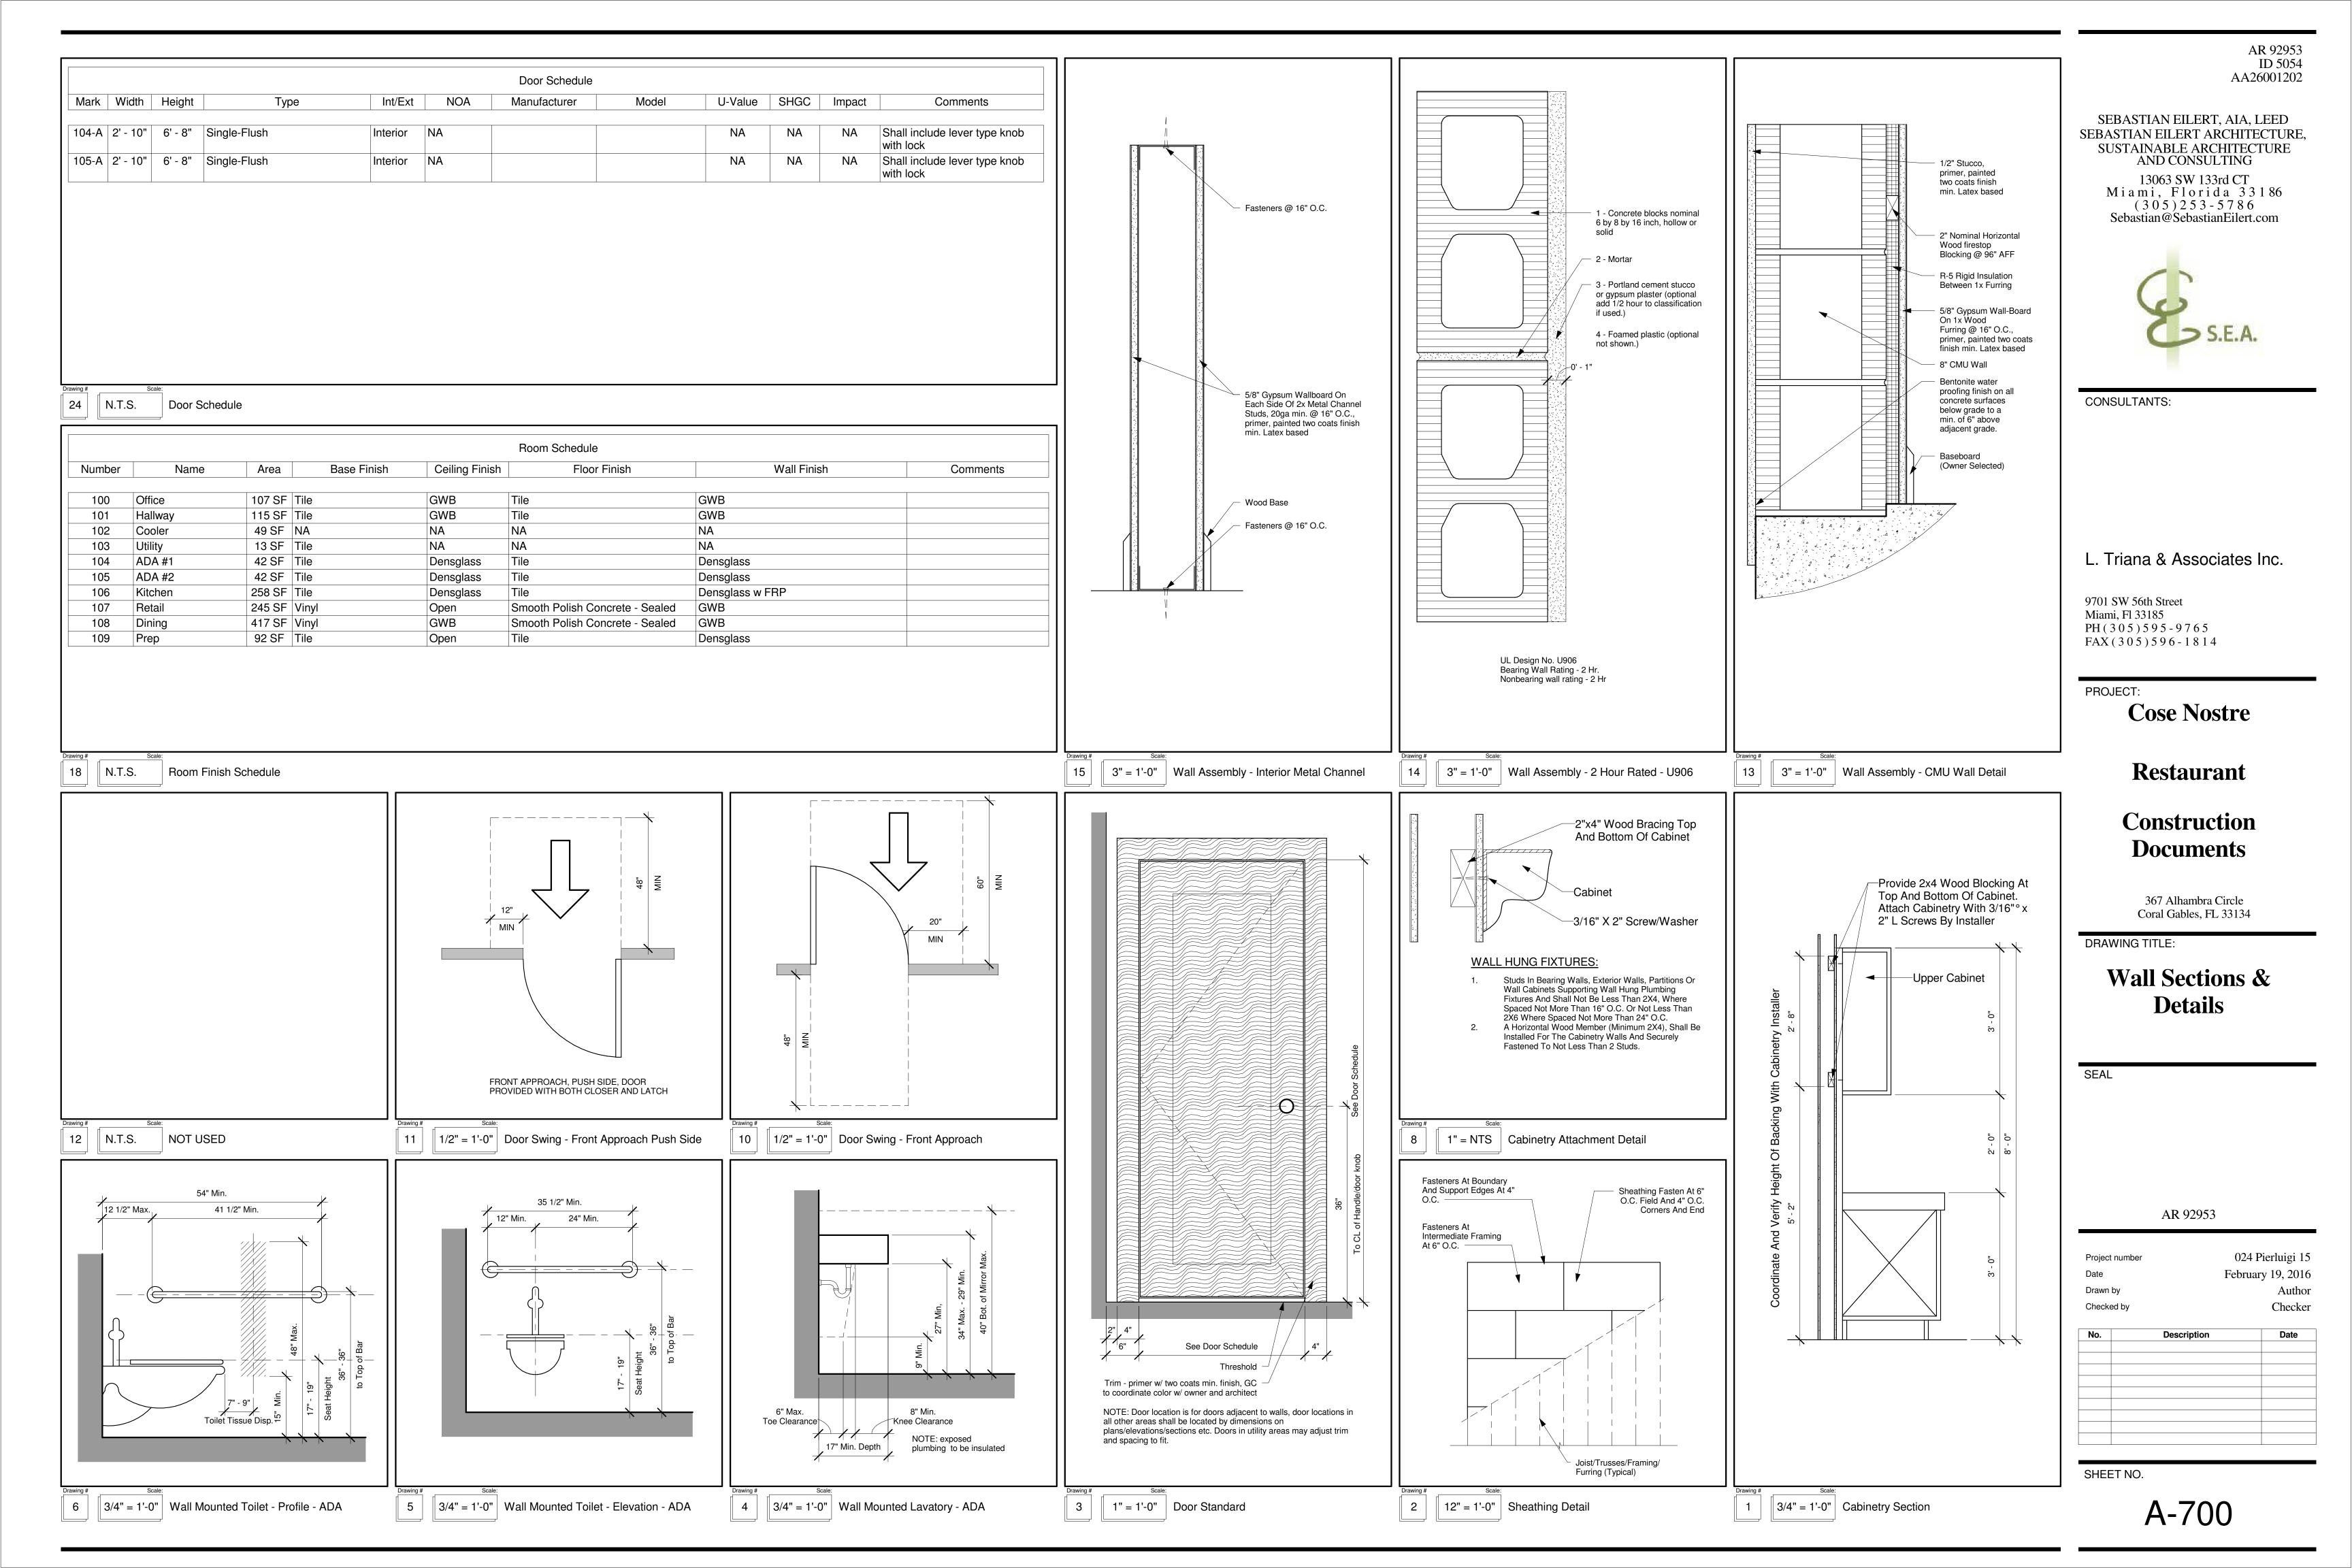

ALL NEW WALL/CEILING FINISHES AND INSULATION MATERIALS TO HAVE A FLAME SPREAD INDEX OF NOT MORE THAN 25 AND A SMOKE-DEVELOPED INDEX OF NOT MORE THAN 450

ALL WORK, MATERIALS AND EQUIPMENT ARE TO BE RETAINED INSIDE PRIVATE PROPERTY